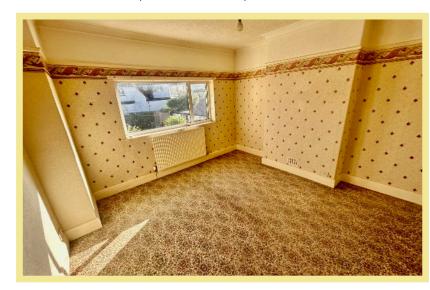

## Bedroom One

3.99m x 3.92m (13'1" x 12'10")

#### Bedroom Two

3.46m x 2.57m (11'4" x 8'5")