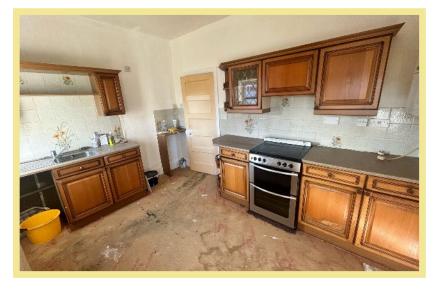

amenities of Rhos on Sea and only a short drive to Llandudno. In need of refurbishment but with potential the accommodation is of a good size and also benefits from far reaching sea views of the Little Orme from the front aspect.

The apartment has its own private entrance with steps leading to the accommodation which comprises of a good size lounge with views, kitchen/diner, two bedrooms and a bathroom.

Outside the garden to the front belongs to the apartment and there is an area to the rear of the property ideal for bin storage.

- ✓ TWO BEDROOM FIRST FLOOR APARTMENT
- **✓** GOOD SIZE ACCOMMODATION
- ✓ SITUATED IN A CONVENIENT LOCATION
- ✓ FAR REACHING VIEWS OF THE SEA & LITTLE ORME
- ✓ NO CHAIN

# Lounge

4.78m x 3.98m (15'8" x 13'1")



# Kitchen/Diner

3.78m x 2.86m (12'5" x 9'5")



### Store Room

1.84m x 0.92m (6'1" x 3'1")

## Bedroom One

3.99m x 3.92m (13'1" x 12'10")



#### Bedroom Two

3.46m x 2.57m (11'4" x 8'5")

## Bathroom

2.40m x 2.14m (7'11" x 7'0")



## Location

Rhos on Sea is a very popular seaside resort famous for its shops and amenities. It is located between the larger resorts of Colwyn Bay and Llandudno and is also close to the A55 dual carriageway for easy access to Chester and the motorways beyond.

# Directions

From the Rhos On Sea office turn right towards the Promenade. Turn right onto the Promenade and first right onto Rhos Road (B5116) At the traffic lights take the right turn onto Llandudno Road.

Council Tax Band: "C" (provided on www.voa.gov.uk)

Energy Performance Rating Band D

NB Apartment is leasehold on a 999 year lease

Maint