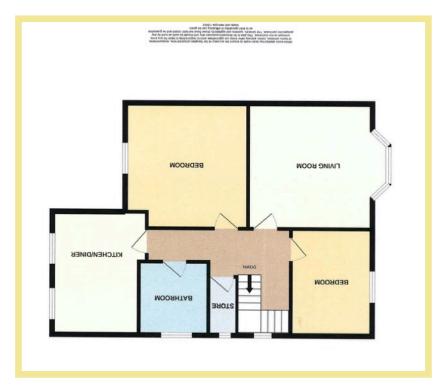

The apartment has its own private entrance with steps leading to the accommodation which comprises of a good size lounge with views, kitchen/diner, two bedrooms and a bathroom.

Outside the garden to the front belongs to the apartment and there is an area to the rear of the property ideal for bin storage.

# Lounge

4.78m x 3.98m (15'8" x 13'1")

# Kitchen/Diner

3.78m x 2.86m (12'5" x 9'5")

### Store Room

1.84m x 0.92m (6'1" x 3'1")

## Bedroom One

3.99m x 3.92m (13'1" x 12'10")

#### Bedroom Two

3.46m x 2.57m (11'4" x 8'5")

## Bathroom

2.40m x 2.14m (7'11" x 7'0")