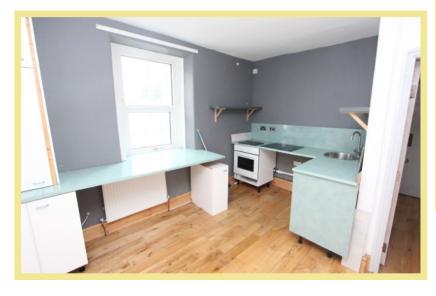

# Description

This one bedroom first floor apartment is split over two levels and is situated close to the local amenities of Colwyn Bay. The accommodation in brief comprises of hallway, wet room, cupboard under the stairs with plumbing for a washing machine, open plan lounge/kitchen/diner with oak flooring and modern kitchen with integrated oven and hob and plumbing for a dishwasher. Stairs give access to a landing which leads to a double bedroom and a study. Viewing is highly recommended to appreciate the convenient location of the property.

# Lounge/Kitchen/Diner

4.01m x 4.54m (13'2"x 14'11")