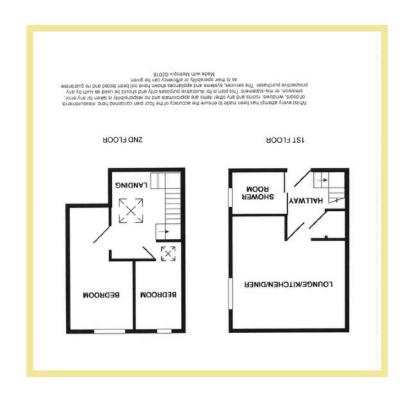

# Description

This one bedroom first floor apartment is split over two levels and is situated close to the local amenities of Colwyn Bay. The accommodation in brief comprises of hallway, wet room, cupboard under the stairs with plumbing for a washing machine, open plan lounge/kitchen/diner with oak flooring and modern kitchen with integrated oven and hob and plumbing for a dishwasher. Stairs give access to a landing which leads to a double bedroom and a study. Viewing is highly recommended to appreciate the convenient location of the property.

# Lounge/Kitchen/Diner

4.01m x 4.54m (13'2"x 14'11")

## Wet Room

1.98m x 1.19m (6'6" x 3'11")

# Study

2.94m x 1.93m (9'8" x 6'4")

# Bedroom

3.15m x 2.64m (10'4" x 8'8")