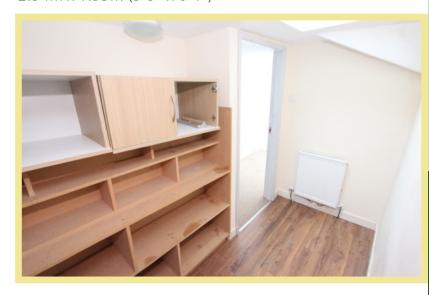

apartment is split over two levels and is situated close to the local amenities of Colwyn Bay. The accommodation in brief comprises of hallway, wet room, cupboard under the stairs with plumbing for a washing machine, open plan lounge/kitchen/diner with oak flooring and modern kitchen with integrated oven and hob and plumbing for a dishwasher. Stairs give access to a landing which leads to a double bedroom and a study. Viewing is highly recommended to appreciate the convenient location of the property.

- ✓ ONE BEDROOM FIRST FLOOR APARTMENT
- ✓ SITUATED CLOSE TO LOCAL AMENITIES
- ✓ MODERN WET ROOM & KITCHEN
- **✓** GAS CENTRAL HEATING
- **✓** NO CHAIN

# Lounge/Kitchen/Diner

4.01m x 4.54m (13'2"x 14'11")



## Wet Room

1.98m x 1.19m (6'6" x 3'11")



# Study

2.94m x 1.93m (9'8" x 6'4")



# Bedroom

3.15m x 2.64m (10'4" x 8'8")



#### Location

Situated close to the centre of Colwyn Bay which has a variety of local shops and other amenities. It is conveniently located near to the A55 dual carriageway for easy access to Chester and the motorways beyond

### Directions

From the Rhos On Sea office turn towards the Promenade, turn right onto the Promenade, continue along turn right by The Toad public house, at the crossroads go straight across, at the mini roundabout turn left onto Abergele Road, continue along and turn right onto Woodland Road East, follow round to the right as it turns into Woodlands Road West where No 25 can be found on the right.

NB The vendor owns 1/4 of the freehold Maintenance £100 a quarter

Council Tax Band B Energy Performance Rating Band E 1 Bed