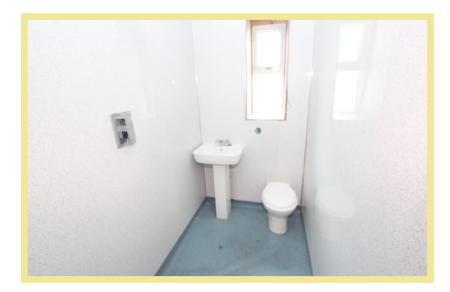

# Description

This one bedroom first floor apartment is split over two levels and is situated close to the local amenities of Colwyn Bay. The accommodation in brief comprises of hallway, wet room, cupboard under the stairs with plumbing for a washing machine, open plan lounge/kitchen/diner with oak flooring and modern kitchen with integrated oven and hob and plumbing for a dishwasher. Stairs give access to a landing which leads to a double bedroom and a study. Viewing is highly recommended to appreciate the convenient location of the property.

## Wet Room

1.98m x 1.19m (6'6" x 3'11")