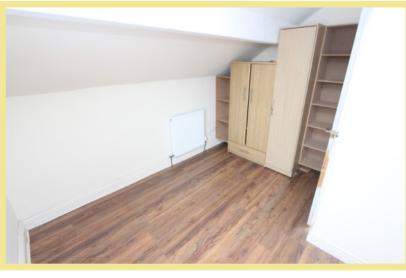

ituated close to the local amenities of Colwyn Bay. The accommodation in brief comprises of hallway, wet room, cupboard under the stairs with plumbing for a washing machine, open plan lounge/kitchen/diner with oak flooring and modern kitchen with integrated oven and hob and plumbing for a dishwasher. Stairs give access to a landing which leads to a double bedroom and a study. Viewing is highly recommended to appreciate the convenient location of the property.

- ✓ ONE BEDROOM FIRST FLOOR APARTMENT
- ✓ SITUATED CLOSE TO LOCAL AMENITIES
- ✓ MODERN WET ROOM & KITCHEN
- **✓** GAS CENTRAL HEATING
- **✓** NO CHAIN

# Lounge/Kitchen/Diner

4.01m x 4.54m (13'2"x 14'11")



## Wet Room

1.98m x 1.19m (6'6" x 3'11")



# Study

2.94m x 1.93m (9'8" x 6'4")



# Bedroom

3.15m x 2.64m (10'4" x 8'8")



#### Location

Situated close to the centre of Colwyn Bay which has a variety of local shops and other amenities. It is conveniently located near to the A55 dual carriageway for easy access to Chester and the motorways beyond

### Directions

From the Rhos On Sea office turn towards the Promenade, turn right onto the Promenade, continue along turn right by The Toad public house, at the crossroads go straight across, at the mini roundabout turn left onto Abergele Road, continue along and turn right onto Woodland Road East, follow round to the right as it turns into Woodlands Road West where No 25 can be found on the right.

NB The vendor owns 1/4 of the freehold Maintenance £100 a quarter

Council Tax Band B Energy Performance Rating Band E 1 Bedroom
First Floor
Apartment
Flat 2, 25
Woodl