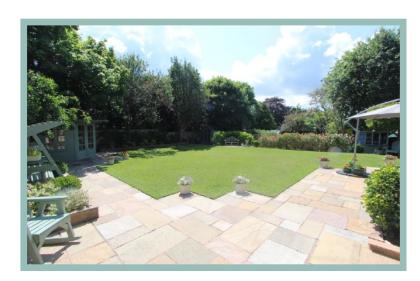

#### Description

This simply stunning four bedroom detached house with a one bedroom annexe is situated in a sought after location, close to the amenities of Rhos on Sea and the promenade. This beautifully presented light and spacious accommodation must be viewed to appreciate the size and layout of the rooms as not only does it include an annexe but also impressive conservatory used as a dining room and sitting room and also boasts a large attic currently used as a gym, sewing room and for storage. Outside the rear garden is mainly laid to lawn, with various paved seating areas, summer house, potting shed and a variety of well established plants and shrubs. To the front of the property there is ample off road parking. The accommodation on the ground floor comprises of porch, large hallway, cloakroom, double aspect lounge with access into the conservatory, snug which opens into the kitchen and large conservatory opening onto the garden and access to the utility room which in turn leads to the annexe. To the first floor there is a light and spacious master bedroom with a dressing room and ensuite bathroom, three further bedrooms and shower room. Stairs from the landing lead to the attic rooms. The annexe comprises of lounge/diner with access to a conservatory, bedroom and shower room.

- ✓ SIMPLY STUNNING FOUR BEDROOM DETACHED HOUSE WITH A ONE BEDROOM ANNEXE
- ✓ BEAUTIFULLY PRESENTED LIGHT & SPACIOUS ACCOMMODATION
- ✓ MUST BE VIEWED TO APPRECIATE THE SIZE & LAYOUT OF THE ROOMS
- ✓ SITUATED IN A SOUGHT AFTER LOCATION CLOSE TO THE PROMENADE
- ✓ AMPLE OFF ROAD PARKING, LARGE REAR GARDEN WITH PAVED SEATING AREA