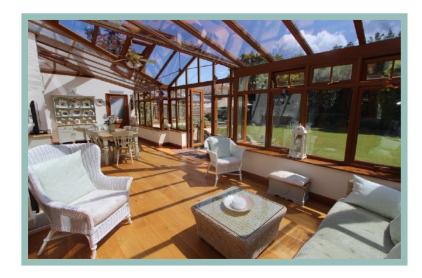

#### Description

This simply stunning four bedroom detached house with a one bedroom annexe is situated in a sought after location, close to the amenities of Rhos on Sea and the promenade. This beautifully presented light and spacious accommodation must be viewed to appreciate the size and layout of the rooms as not only does it include an annexe but also impressive conservatory used as a dining room and sitting room and also boasts a large attic currently used as a gym, sewing room and for storage. Outside the rear garden is mainly laid to lawn, with various paved seating areas, summer house, potting shed and a variety of well established plants and shrubs. To the front of the property there is ample off road parking. The accommodation on the ground floor comprises of porch, large hallway, cloakroom, double aspect lounge with access into the conservatory, snug which opens into the kitchen and large conservatory opening onto the garden and access to the utility room which in turn leads to the annexe. To the first floor there is a light and spacious master bedroom with a dressing room and ensuite bathroom, three further bedrooms and shower room. Stairs from the landing lead to the attic rooms. The annexe comprises of lounge/diner with access to a conservatory, bedroom and shower room.

5.88m x 3.74m (19'4" x 12'3")

Snug

3.96m x 3.74m (13'0" x 12'3")

Kitchen

3.93m x 3.18m (12'11" x 10'5")

Conservatory

9.90m x 3.74m (32'6" x 12'3")

Utility