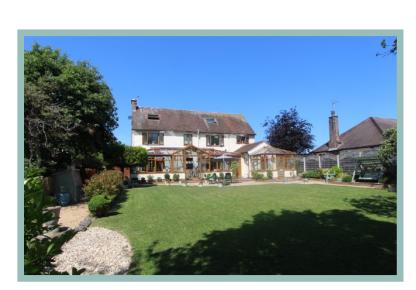

# Stunning Four Bedroom Detached House With One Bedroom Annexe Situated In A sought After Location

#### Description

This simply stunning four bedroom detached house with a one bedroom annexe is situated in a sought after location, close to the amenities of Rhos on Sea and the promenade. This beautifully presented light and spacious accommodation must be viewed to appreciate the size and layout of the rooms as not only does it include an annexe but also impressive conservatory used as a dining room and sitting room and also boasts a large attic currently used as a gym, sewing room and for storage. Outside the rear garden is mainly laid to lawn, with various paved seating areas, summer house, potting shed and a variety of well established plants and shrubs. To the front of the property there is ample off road parking. The accommodation on the ground floor comprises of porch, large hallway, cloakroom, double aspect lounge with access into the conservatory, snug which opens into the kitchen and large conservatory opening onto the garden and access to the utility room which in turn leads to the annexe. To the first floor there is a light and spacious master bedroom with a dressing room and ensuite bathroom, three further bedrooms and shower room. Stairs from the landing lead to the attic rooms. The annexe comprises of lounge/diner with access to a conservatory, bedroom and shower room.

- ✓ SIMPLY STUNNING FOUR BEDROOM DETACHED HOUSE WITH A ONE BEDROOM ANNEXE
- ✓ BEAUTIFULLY PRESENTED LIGHT & SPACIOUS ACCOMMODATION
- ✓ MUST BE VIEWED TO APPRECIATE THE SIZE & LAYOUT OF THE ROOMS
- ✓ SITUATED IN A SOUGHT AFTER LOCATION CLOSE TO THE PROMENADE
- ✓ AMPLE OFF ROAD PARKING, LARGE REAR GARDEN WITH PAVED SEATING AREA