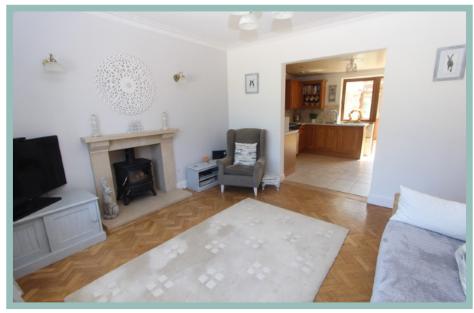

#### Description

This simply stunning four bedroom detached house with a one bedroom annexe is situated in a sought after location, close to the amenities of Rhos on Sea and the promenade. This beautifully presented light and spacious accommodation must be viewed to appreciate the size and layout of the rooms as not only does it include an annexe but also impressive conservatory used as a dining room and sitting room and also boasts a large attic currently used as a gym, sewing room and for storage. Outside the rear garden is mainly laid to lawn, with various paved seating areas, summer house, potting shed and a variety of well established plants and shrubs. To the front of the property there is ample off road parking. The accommodation on the ground floor comprises of porch, large hallway, cloakroom, double aspect lounge with access into the conservatory, snug which opens into the kitchen and large conservatory opening onto the garden and access to the utility room which in turn leads to the annexe. To the first floor there is a light and spacious master bedroom with a dressing room and ensuite bathroom, three further bedrooms and shower room. Stairs from the landing lead to the attic rooms. The annexe comprises of lounge/diner with access to a conservatory, bedroom and shower room.

5.88m x 3.74m (19'4" x 12'3")

Snug

3.96m x 3.74m (13'0" x 12'3")

Kitchen

3.93m x 3.18m (12'11" x 10'5")

Conservatory

9.90m x 3.74m (32'6" x 12'3")

Utility