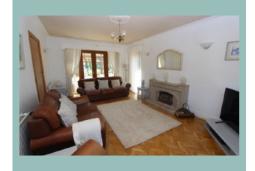

#### Description

This simply stunning four bedroom detached house with a one bedroom annexe is situated in a sought after location, close to the amenities of Rhos on Sea and the promenade. This beautifully presented light and spacious accommodation must be viewed to appreciate the size and layout of the rooms as not only does it include an annexe but also impressive conservatory used as a dining room and sitting room and also boasts a large attic currently used as a gym, sewing room and for storage. Outside the rear garden is mainly laid to lawn, with various paved seating areas, summer house, potting shed and a variety of well established plants and shrubs. To the front of the property there is ample off road parking. The accommodation on the ground floor comprises of porch, large hallway, cloakroom, double aspect lounge with access into the conservatory, snug which opens into the kitchen and large conservatory opening onto the garden and access to the utility room which in turn leads to the annexe. To the first floor there is a light and spacious master bedroom with a dressing room and ensuite bathroom, three further bedrooms and shower room. Stairs from the landing lead to the attic rooms. The annexe comprises of lounge/diner with access to a conservatory, bedroom and shower room.

3.94m x 3.18m (12'11" x 10'5")

Bedroom Three.

3.74m x 2.74m (12'3" x 9'0")

Bedroom Four

3.73m x 2.32m (12′3″ x 7′8″) Maximum

Shower Room

2.57m x 1.90m (8'5" x 6'3")

Annexe Lounge/Diner

4.40m x 2.85m (14'5" x 9'4")

Conservatory

2.85m x 2.42m (9'4" x 8'0"

Bedroom

4.65m x 2.61m (15'3" x 8'7")

Shower Room

2.97m x 1.93m (9'9" x 6'4")

4 Bedroom
Detached
House With 1
Bedroom Annexe