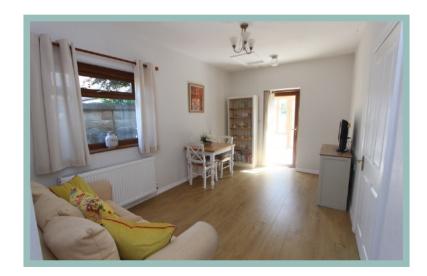

#### Description

This simply stunning four bedroom detached house with a one bedroom annexe is situated in a sought after location, close to the amenities of Rhos on Sea and the promenade. This beautifully presented light and spacious accommodation must be viewed to appreciate the size and layout of the rooms as not only does it include an annexe but also impressive conservatory used as a dining room and sitting room and also boasts a large attic currently used as a gym, sewing room and for storage. Outside the rear garden is mainly laid to lawn, with various paved seating areas, summer house, potting shed and a variety of well established plants and shrubs. To the front of the property there is ample off road parking. The accommodation on the ground floor comprises of porch, large hallway, cloakroom, double aspect lounge with access into the conservatory, snug which opens into the kitchen and large conservatory opening onto the garden and access to the utility room which in turn leads to the annexe. To the first floor there is a light and spacious master bedroom with a dressing room and ensuite bathroom, three further bedrooms and shower room. Stairs from the landing lead to the attic rooms. The annexe comprises of lounge/diner with access to a conservatory, bedroom and shower room.

3.94m x 3.18m (12'11" x 10'5")

Bedroom Three.

3.74m x 2.74m (12'3" x 9'0")

Bedroom Four

3.73m x 2.32m (12′3″ x 7′8″) Maximum

Shower Room

2.57m x 1.90m (8'5" x 6'3")

Annexe Lounge/Diner