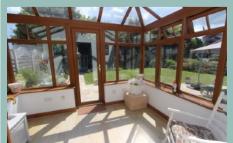

#### Description

This simply stunning four bedroom detached house with a one bedroom annexe is situated in a sought after location, close to the amenities of Rhos on Sea and the promenade. This beautifully presented light and spacious accommodation must be viewed to appreciate the size and layout of the rooms as not only does it include an annexe but also impressive conservatory used as a dining room and sitting room and also boasts a large attic currently used as a gym, sewing room and for storage. Outside the rear garden is mainly laid to lawn, with various paved seating areas, summer house, potting shed and a variety of well established plants and shrubs. To the front of the property there is ample off road parking. The accommodation on the ground floor comprises of porch, large hallway, cloakroom, double aspect lounge with access into the conservatory, snug which opens into the kitchen and large conservatory opening onto the garden and access to the utility room which in turn leads to the annexe. To the first floor there is a light and spacious master bedroom with a dressing room and ensuite bathroom, three further bedrooms and shower room. Stairs from the landing lead to the attic rooms. The annexe comprises of lounge/diner with access to a conservatory, bedroom and shower room.

5.88m x 3.74m (19'4" x 12'3")

Snug

3.96m x 3.74m (13'0" x 12'3")

Kitchen

3.93m x 3.18m (12'11" x 10'5")

Conservatory

9.90m x 3.74m (32'6" x 12'3")

Utility