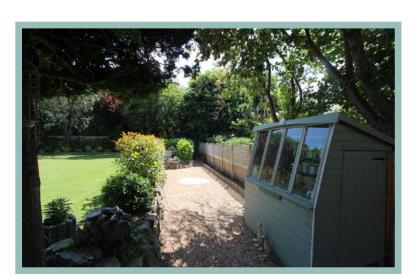

#### Description

This simply stunning four bedroom detached house with a one bedroom annexe is situated in a sought after location, close to the amenities of Rhos on Sea and the promenade. This beautifully presented light and spacious accommodation must be viewed to appreciate the size and layout of the rooms as not only does it include an annexe but also impressive conservatory used as a dining room and sitting room and also boasts a large attic currently used as a gym, sewing room and for storage. Outside the rear garden is mainly laid to lawn, with various paved seating areas, summer house, potting shed and a variety of well established plants and shrubs. To the front of the property there is ample off road parking. The accommodation on the ground floor comprises of porch, large hallway, cloakroom, double aspect lounge with access into the conservatory, snug which opens into the kitchen and large conservatory opening onto the garden and access to the utility room which in turn leads to the annexe. To the first floor there is a light and spacious master bedroom with a dressing room and ensuite bathroom, three further bedrooms and shower room. Stairs from the landing lead to the attic rooms. The annexe comprises of lounge/diner with access to a conservatory, bedroom and shower room.