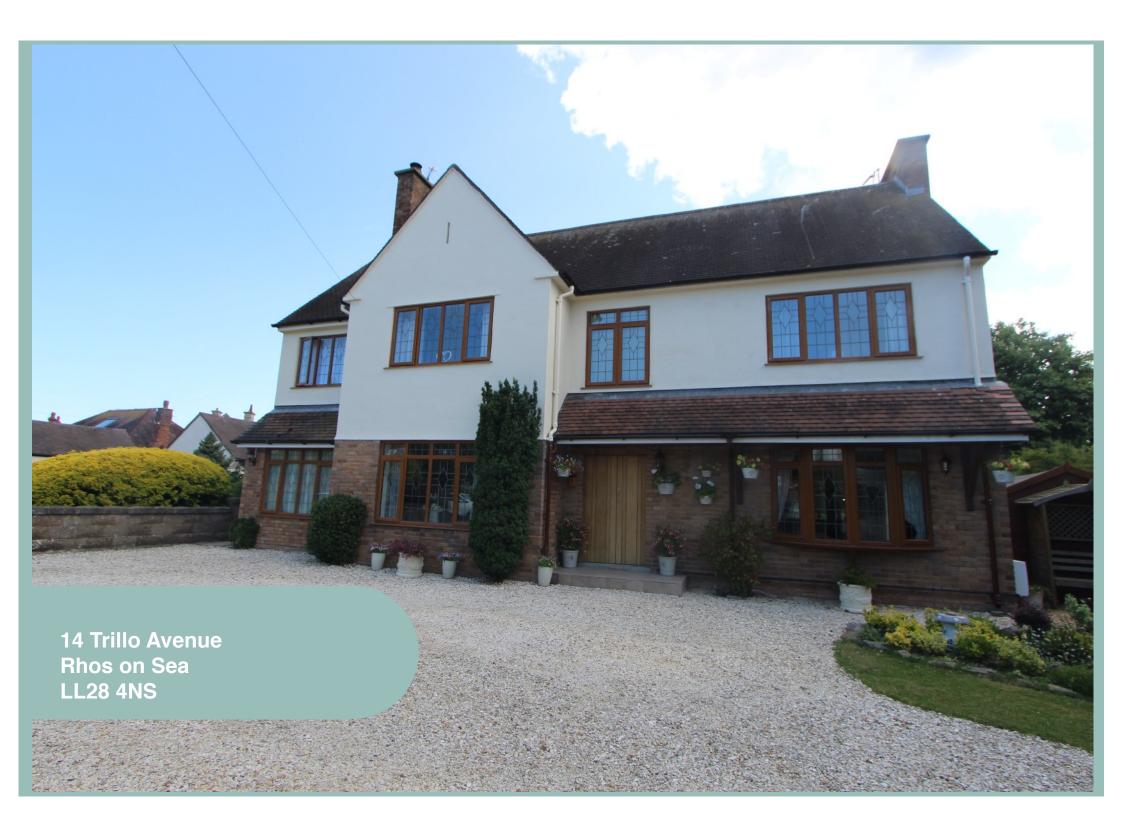

# Stunning Four Bedroom Detached House With One Bedroom Annexe Situated In A sought After Location

#### Description

This simply stunning four bedroom detached house with a one bedroom annexe is situated in a sought after location, close to the amenities of Rhos on Sea and the promenade. This beautifully presented light and spacious accommodation must be viewed to appreciate the size and layout of the rooms as not only does it include an annexe but also impressive conservatory used as a dining room and sitting room and also boasts a large attic currently used as a gym, sewing room and for storage. Outside the rear garden is mainly laid to lawn, with various paved seating areas, summer house, potting shed and a variety of well established plants and shrubs. To the front of the property there is ample off road parking. The accommodation on the ground floor comprises of porch, large hallway, cloakroom, double aspect lounge with access into the conservatory, snug which opens into the kitchen and large conservatory opening onto the garden and access to the utility room which in turn leads to the annexe. To the first floor there is a light and spacious master bedroom with a dressing room and ensuite bathroom, three further bedrooms and shower room. Stairs from the landing lead to the attic rooms. The annexe comprises of lounge/diner with access to a conservatory, bedroom and shower room.

14 Trillo Avenue Rhos on Sea LL28 4NS

£725,000

Reference Number: RP3284 29/06/23

Fletcher & Poole, 1A Penrhyn Avenue, Rhos-on-Sea, LL28 4PS

Registered Company