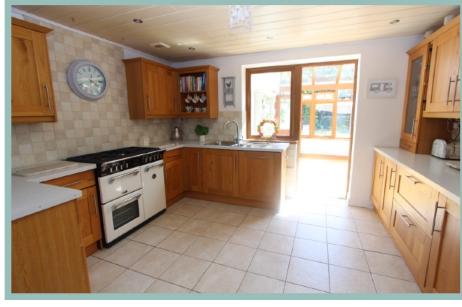

#### Description

This simply stunning four bedroom detached house with a one bedroom annexe is situated in a sought after location, close to the amenities of Rhos on Sea and the promenade. This beautifully presented light and spacious accommodation must be viewed to appreciate the size and layout of the rooms as not only does it include an annexe but also impressive conservatory used as a dining room and sitting room and also boasts a large attic currently used as a gym, sewing room and for storage. Outside the rear garden is mainly laid to lawn, with various paved seating areas, summer house, potting shed and a variety of well established plants and shrubs. To the front of the property there is ample off road parking. The accommodation on the ground floor comprises of porch, large hallway, cloakroom, double aspect lounge with access into the conservatory, snug which opens into the kitchen and large conservatory opening onto the garden and access to the utility room which in turn leads to the annexe. To the first floor there is a light and spacious master bedroom with a dressing room and ensuite bathroom, three further bedrooms and shower room. Stairs from the landing lead to the attic rooms. The annexe comprises of lounge/diner with access to a conservatory, bedroom and shower room.

5.88m x 3.74m (19'4" x 12'3")

Snug

3.96m x 3.74m (13'0" x 12'3")

Kitchen

3.93m x 3.18m (12'11" x 10'5")

Conservatory

9.90m x 3.74m (32'6" x 12'3")

Utility