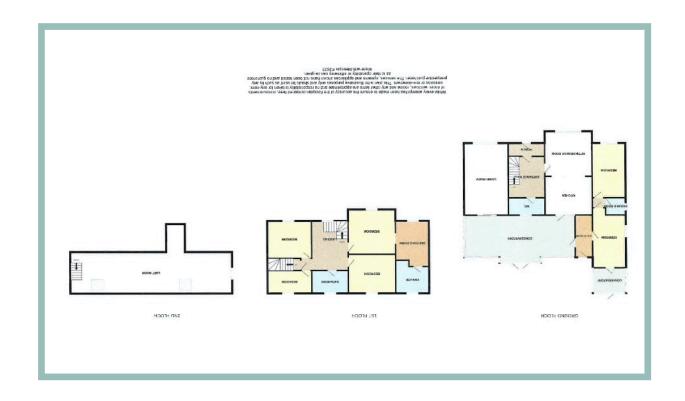

## **Viewing**

By appointment. Contact:

tel: 01492 549178 email:rhosonsea@fletcherpoole.com

Hallway

3.53m x 3.01m (11'7" x 9'11")

Cloakroom

2.40m x 1.36m (7'11" x 4'6")

Lounge

5.88m x 3.74m (19'4" x 12'3")

Snug

3.96m x 3.74m (13'0" x 12'3")

Kitchen

3.93m x 3.18m (12'11" x 10'5")

Conservatory

9.90m x 3.74m (32'6" x 12'3")

Utility

3.44m x 1.23m (11'3" x 4'1")

Bedroom One

3.96m x 3.72m (13'0" x 12'3")

Dressing Area

3.54m x 2.66m (11'7" x 8'9") Maximum

Ensuite

2.85 x 2.83m (9'4" x 9'3") Maximum

Bedroom Two

3.94m x 3.18m (12'11" x 10'5")

Bedroom Three.

3.74m x 2.74m (12'3" x 9'0")

Bedroom Four

3.73m x 2.32m (12′3″ x 7′8″) Maximum

Shower Room

2.57m x 1.90m (8'5" x 6'3")

Annexe Lounge/Diner

4.40m x 2.85m (14'5" x 9'4")

Conservatory

2.85m x 2.42m (9'4" x 8'0"

Bedroom

4.65m x 2.61m (15'3" x 8'7")

Shower Room

2.97m x 1.93m (9'9" x 6'4")

4 Bedroom
Detached
House With 1
Bedroom Annexe