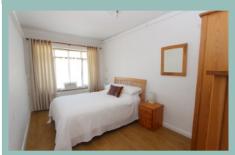

3.94m x 3.18m (12'11" x 10'5")

Bedroom Three.

3.74m x 2.74m (12'3" x 9'0")

Bedroom Four

3.73m x 2.32m (12′3″ x 7′8″) Maximum

Shower Room

2.57m x 1.90m (8'5" x 6'3")

Annexe Lounge/Diner