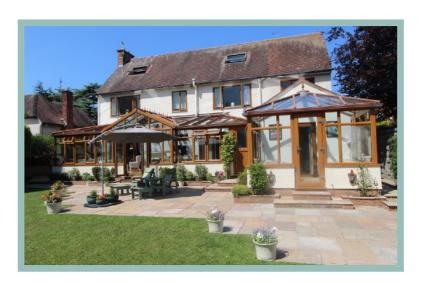

#### Description

This simply stunning four bedroom detached house with a one bedroom annexe is situated in a sought after location, close to the amenities of Rhos on Sea and the promenade. This beautifully presented light and spacious accommodation must be viewed to appreciate the size and layout of the rooms as not only does it include an annexe but also impressive conservatory used as a dining room and sitting room and also boasts a large attic currently used as a gym, sewing room and for storage. Outside the rear garden is mainly laid to lawn, with various paved seating areas, summer house, potting shed and a variety of well established plants and shrubs. To the front of the property there is ample off road parking. The accommodation on the ground floor comprises of porch, large hallway, cloakroom, double aspect lounge with access into the conservatory, snug which opens into the kitchen and large conservatory opening onto the garden and access to the utility room which in turn leads to the annexe. To the first floor there is a light and spacious master bedroom with a dressing room and ensuite bathroom, three further bedrooms and shower room. Stairs from the landing lead to the attic rooms. The annexe comprises of lounge/diner with access to a conservatory, bedroom and shower room.