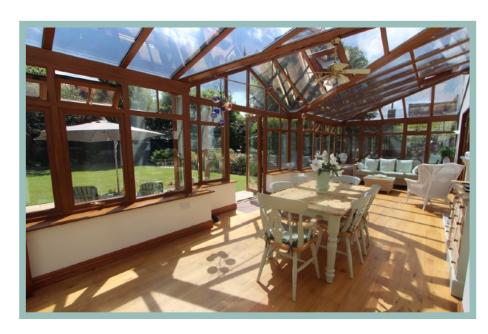

#### Description

This simply stunning four bedroom detached house with a one bedroom annexe is situated in a sought after location, close to the amenities of Rhos on Sea and the promenade. This beautifully presented light and spacious accommodation must be viewed to appreciate the size and layout of the rooms as not only does it include an annexe but also impressive conservatory used as a dining room and sitting room and also boasts a large attic currently used as a gym, sewing room and for storage. Outside the rear garden is mainly laid to lawn, with various paved seating areas, summer house, potting shed and a variety of well established plants and shrubs. To the front of the property there is ample off road parking. The accommodation on the ground floor comprises of porch, large hallway, cloakroom, double aspect lounge with access into the conservatory, snug which opens into the kitchen and large conservatory opening onto the garden and access to the utility room which in turn leads to the annexe. To the first floor there is a light and spacious master bedroom with a dressing room and ensuite bathroom, three further bedrooms and shower room. Stairs from the landing lead to the attic rooms. The annexe comprises of lounge/diner with access to a conservatory, bedroom and shower room.

5.88m x 3.74m (19'4" x 12'3")

Snug

3.96m x 3.74m (13'0" x 12'3")

Kitchen

3.93m x 3.18m (12'11" x 10'5")

Conservatory

9.90m x 3.74m (32'6" x 12'3")

Utility