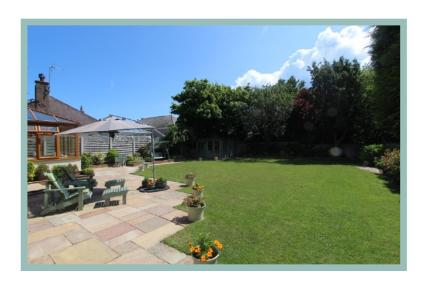

#### Description

This simply stunning four bedroom detached house with a one bedroom annexe is situated in a sought after location, close to the amenities of Rhos on Sea and the promenade. This beautifully presented light and spacious accommodation must be viewed to appreciate the size and layout of the rooms as not only does it include an annexe but also impressive conservatory used as a dining room and sitting room and also boasts a large attic currently used as a gym, sewing room and for storage. Outside the rear garden is mainly laid to lawn, with various paved seating areas, summer house, potting shed and a variety of well established plants and shrubs. To the front of the property there is ample off road parking. The accommodation on the ground floor comprises of porch, large hallway, cloakroom, double aspect lounge with access into the conservatory, snug which opens into the kitchen and large conservatory opening onto the garden and access to the utility room which in turn leads to the annexe. To the first floor there is a light and spacious master bedroom with a dressing room and ensuite bathroom, three further bedrooms and shower room. Stairs from the landing lead to the attic rooms. The annexe comprises of lounge/diner with access to a conservatory, bedroom and shower room.