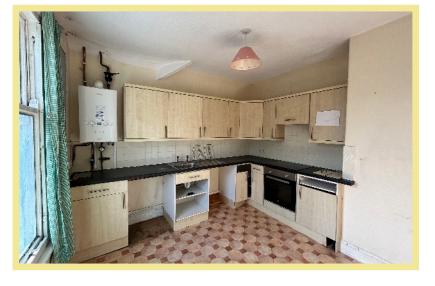

or Apartment Situated In The Centre Of Rhos on Sea

#### Description

This two bedroom first floor flat is situated in the centre of Rhos on Sea, walking distance to the promenade and beach.

In brief the accommodation comprises of:

Communal entrance porch with own private front door, stairs lead up to the first floor.

Large, light lounge with bay window and far reaching sea views, kitchen, two bedrooms, bathroom and separate w.c.

The flat benefits from UPVC double glazing and gas central heating throughout.

- √ TWO BEDROOM FIRST FLOOR **APARTMENT**
- ✓ SITUATED IN THE CENTRE OF RHOS ON SEA
- ✓ WALKING DISTANCE TO THE PROMENADE & BEACH
- ✓ LIGHT AND SPACIOUS LOUNGE WITH **BAY WINDOW**
- √ NO CHAIN

#### Lounge

4.12m x 3.23m (13'6" x 10'7")



## Kitchen

3.27m x 2.88m (10'9" x 9'5')



#### W.C.

1.44m x 0.86m (4'9" x 2'10")

#### Bedroom One

4.08m x 3.63m (13'5" x 11'11")



#### Bedroom Two

3.10m x 2.65m (10'2" x 8'9")

#### Bathroom

2.35m x 1.52m (7'9" x 5'0")



#### Location

The property is located in the popular coastal resort of Rhos On Sea with a wealth of local shops and other facilities. The larger resorts of Colwyn Bay and LLandudno are approximately one and three miles respectively and the property is conveniently located for easy access to the A55 dual carriageway for Chester and the motorways beyond, also the main rail line Holyhead to Euston.

#### Directions

From the Rhos On Sea office turn right onto the promenade, turn right onto Rhos Road.

Council Tax Band: C

Energy Efficiency Rating: Band C

NB Apartment is leasehold on a 999 year lease from