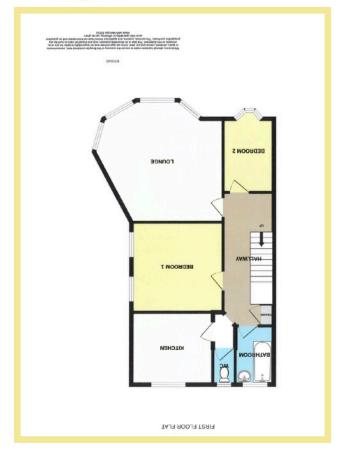

#### Description

This two bedroom first floor flat is situated in the centre of Rhos on Sea, walking distance to the promenade and beach.

In brief the accommodation comprises of:

Communal entrance porch with own private front door, stairs lead up to the first floor.

Large, light lounge with bay window and far reaching sea views, kitchen, two bedrooms, bathroom and separate w.c.

The flat benefits from UPVC double glazing and gas central heating throughout.

- √ TWO BEDROOM FIRST FLOOR **APARTMENT**
- ✓ SITUATED IN THE CENTRE OF RHOS ON SEA
- ✓ WALKING DISTANCE TO THE PROMENADE & BEACH
- ✓ LIGHT AND SPACIOUS LOUNGE WITH **BAY WINDOW**
- √ NO CHAIN

#### Lounge

4.12m x 3.23m (13'6" x 10'7")

## Kitchen

3.27m x 2.88m (10'9" x 9'5')

#### W.C.

1.44m x 0.86m (4'9" x 2'10")

#### Bedroom One

4.08m x 3.63m (13'5" x 11'11")

#### Bedroom Two

3.10m x 2.65m (10'2" x 8'9")

#### Bathroom

2.35m x 1.52m (7'9" x 5'0")