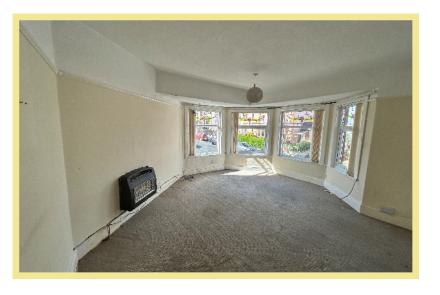

Large, light lounge with bay window and far reaching sea views, kitchen, two bedrooms, bathroom and separate w.c.

The flat benefits from UPVC double glazing and gas central heating throughout.

- √ TWO BEDROOM FIRST FLOOR **APARTMENT**
- ✓ SITUATED IN THE CENTRE OF RHOS ON SEA
- ✓ WALKING DISTANCE TO THE PROMENADE & BEACH
- ✓ LIGHT AND SPACIOUS LOUNGE WITH **BAY WINDOW**
- √ NO CHAIN

#### Lounge

4.12m x 3.23m (13'6" x 10'7")