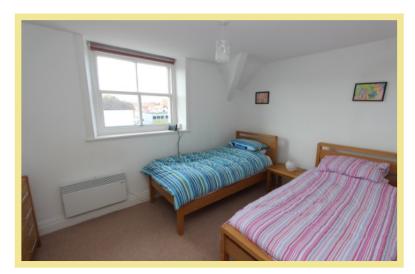

#### Lounge/Kitchen/Diner

15'7" x 14'1" (4.74m x 4.29m)

Bedroom One

14'9" x 12'3" (4.50m x 3.73m)

#### Bedroom Two

13'3" x 9'7" (4.03m x 2.91m)