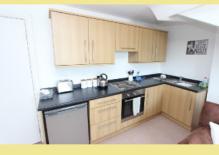

#### Lounge/Kitchen/Diner

15'7" x 14'1" (4.74m x 4.29m)

Bedroom One

14'9" x 12'3" (4.50m x 3.73m)