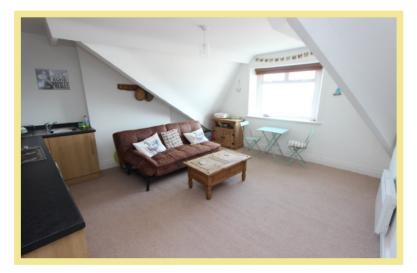

#### Description

This beautifully presented two bedroom apartment is situated on the Rhos on Sea sea front with uninterrupted views of the harbourside and coastline. Conveniently located for all local shops and amenities. The apartment is well worth viewing to appreciate the size and prime location. There is a secure communal entrance and stairs leading to the apartment. The accommodation comprises of hallway, lounge/ kitchen/diner with panoramic views, two double bedrooms and bathroom. To the front of the property there is an allocated parking space.

#### Lounge/Kitchen/Diner

15'7" x 14'1" (4.74m x 4.29m)

Bedroom One

14'9" x 12'3" (4.50m x 3.73m)