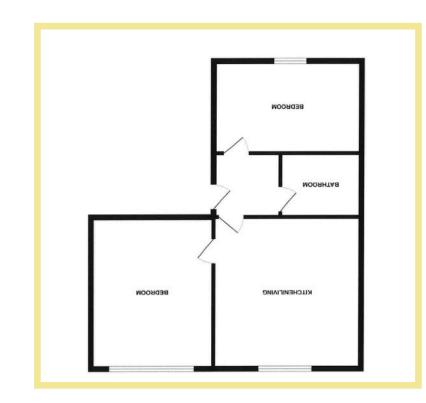

#### Description

This beautifully presented two bedroom apartment is situated on the Rhos on Sea sea front with uninterrupted views of the harbourside and coastline. Conveniently located for all local shops and amenities. The apartment is well worth viewing to appreciate the size and prime location. There is a secure communal entrance and stairs leading to the apartment. The accommodation comprises of hallway, lounge/ kitchen/diner with panoramic views, two double bedrooms and bathroom. To the front of the property there is an allocated parking space.

#### Lounge/Kitchen/Diner

15'7" x 14'1" (4.74m x 4.29m)

Bedroom One

14'9" x 12'3" (4.50m x 3.73m)

#### Bedroom Two

13'3" x 9'7" (4.03m x 2.91m)

#### Bathroom

7'3" x 6'0" (2.21m x 1.81m)