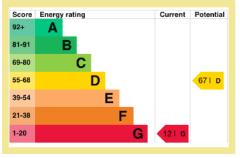

Council Tax Band:"C" provided on <a href="https://www.voa.gov.uk">www.voa.gov.uk</a>)

Energy Performance Rating Band E

NB Leasehold on a 999 year lease from 2011

Maintenance charge £800

Leasehold property with an equal share of the Freehold