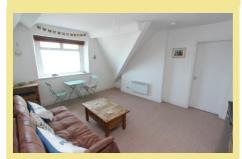

#### Lounge/Kitchen/Diner

15'7" x 14'1" (4.74m x 4.29m)

Bedroom One

14'9" x 12'3" (4.50m x 3.73m)