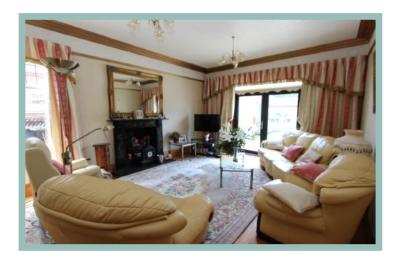

house.

The accommodation on the ground floor comprises of hallway, dining room, study, cloakroom, lounge with access to the rear garden, kitchen with fitted Rayburn and a large utility room which could be an additional kitchen area and dining room. To the first floor there are five bedrooms, one with an ensuite, a shower room and gym which was originally a bathroom.

- ✓ SUBSTANTIAL FIVE BEDROOM DETACHED HOUSE
- ✓ VERSATILE ACCOMMODATION WITH LIGHT & SPACIOUS ROOMS
- ✓ RETAINS A WEALTH OF ORIGINAL FEATURES
- ✓ GARDEN TO THE FRONT & REAR WITH A DOUBLE GARAGE & SUMMER HOUSE
- ✓ SITUATED IN A CONVENIENT LOCATION

#### DiningRoom

5.30m x 4.21m (17'5" x 13'10")

#### Study

3.87m x 2.68m (12'9" x 8'10")

#### v v . C .

2.75m x 1.27m (9'0" x 4'2")

#### Lounge

5.64m x 4.35m (18'6" x 14'3')



#### Kitchen

4.25m x 3.60m (13'11" x 11'10")



### Utility/Kitchen

4.26m x 4.13m (14'0" x 13'7")

#### Bedroom One

4.57m x 4.20m (15'0" x 13'10") Maximum



#### Ensuite

2.41m x 1.60m (7'11"x 5'3")

#### Bedroom Two

4.33m x 3.90m (14'3" x 12'10")

#### Bedroom Three

4.99m x 3.40m (16'5" x 11'2")

#### Bedroom Four

4.30m x 2.75m (14'1" x 9'0")

#### Bedroom Five

4.31m x 2.59m (14'2" x 8'6")

#### Bedroom Six/Potential Bathroom/Gym

4.30m x 2.75m (14'1" x 9'0")

#### Shower Room

3.15m x 1.97m (10'4" x 6'6")

#### Store Room

1.58m x 0.95m (5'2" x 3'2")

#### Summer House

5.08m x 2.32m (16'8" x 7'8")

#### Garage

5.93m x 5.93m (19'5" x 19'5")

#### Location

The property is situated in a sought after area perfectly located for the A55 and all local amenities and within an hours