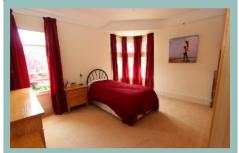

#### Bedroom One

4.57m x 4.20m (15'0" x 13'10") Maximum

#### Bedroom Two

4.33m x 3.90m (14'3" x 12'10")

#### Bedroom Three

4.99m x 3.40m (16'5" x 11'2")

#### Bedroom Four

4.30m x 2.75m (14'1" x 9'0")

#### Bedroom Five

4.31m x 2.59m (14'2" x 8'6")