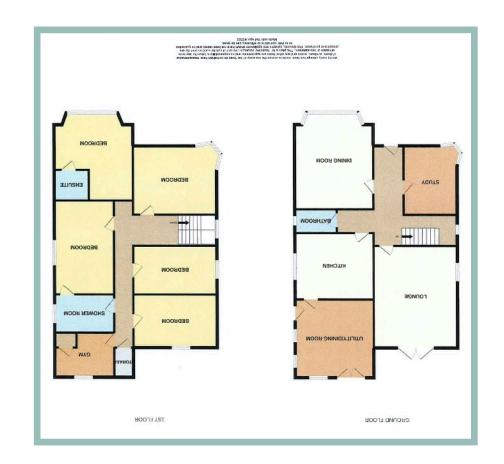

The accommodation on the ground floor comprises of hallway, dining room, study, cloakroom, lounge with access to the rear garden, kitchen with fitted Rayburn and a large utility room which could be an additional kitchen area and dining room. To the first floor there are five bedrooms, one with an ensuite, a shower room and gym which was originally a bathroom.

#### DiningRoom

5.30m x 4.21m (17'5" x 13'10")

#### Study

3.87m x 2.68m (12'9" x 8'10")

#### v v . C .

2.75m x 1.27m (9'0" x 4'2")

#### Lounge

5.64m x 4.35m (18'6" x 14'3')

#### Kitchen

4.25m x 3.60m (13'11" x 11'10")

### Utility/Kitchen

4.26m x 4.13m (14'0" x 13'7")

#### Bedroom One

4.57m x 4.20m (15'0" x 13'10") Maximum

#### Ensuite

2.41m x 1.60m (7'11"x 5'3")

#### Bedroom Two

4.33m x 3.90m (14'3" x 12'10")

#### Bedroom Three

4.99m x 3.40m (16'5" x 11'2")

#### Bedroom Four

4.30m x 2.75m (14'1" x 9'0")

#### Bedroom Five

4.31m x 2.59m (14'2" x 8'6")

#### Bedroom Six/Potential Bathroom/Gym

4.30m x 2.75m (14'1" x 9'0")

#### Shower Room

3.15m x 1.97m (10'4" x 6'6")

#### Store Room

1.58m x 0.95m (5'2" x 3'2")