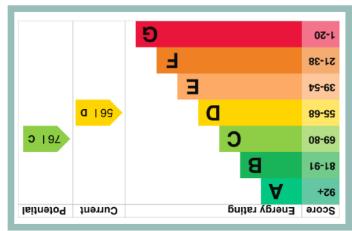

Council Tax Band: "F" (provided on <u>voa.gov.uk</u>)
Energy Performance Rating Band D

5 Bedroom Detached House

Plas Glyn 14 Kings Road Colwyn Bay LL29 7YG