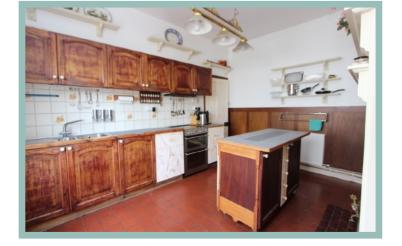

#### Kitchen

4.25m x 3.60m (13'11" x 11'10")

### Utility/Kitchen

4.26m x 4.13m (14'0" x 13'7")