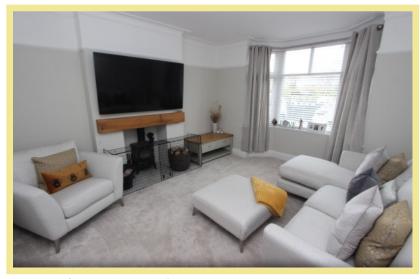

## Lounge

4.62m x 3.96m (15'2" x 13'0")

Second Lounge/Diner

4.06m x 3.79m (13'4" x 12'5")