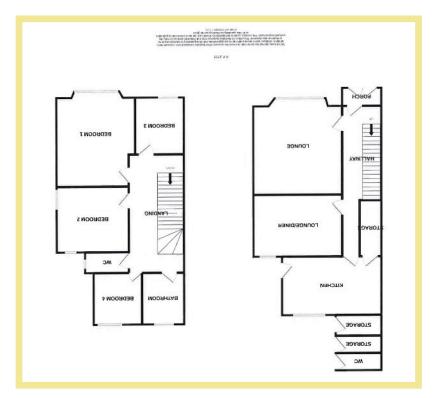

## Description

This immaculately presented traditional style four bedroom semi detached house is situated close to the local shops, amenities and transport links. The current owners have fully refurbished the property to a high standard which includes new kitchen, bathroom, flooring throughout and redecoration. Viewing is highly recommended to appreciate the spacious layout and quality finish of the property. There is also a sizeable garden, double garage and off road parking for up to four vehicles. On the ground floor the property comprises of porch, entrance hallway, lounge. diner, kitchen with rear access to garden. To the first floor there are four double bedrooms, bathroom and w.c.

## Lounge

4.62m x 3.96m (15'2" x 13'0")

Second Lounge/Diner

4.06m x 3.79m (13'4" x 12'5")

## Kitchen/Diner

4.46m x 4.12m (14'8" x 13'6")

#### Storage

2.71m x 0.93m (8'11" x 3'1")

#### Bedroom One

4.70m x 3.60m (15'5" x 11'10")

#### Bedroom Two

3.99m x 3.79m (13'1" x 12'5")

## Bedroom Three

2.82m x 2.45m (9'3" x 8'1")

#### Bedroom Four

3.00m x 2.43m (9'10" x 8'0")

## Bathroom

2.83m x 1.49m (9'3" x 4'11")

#### W.C.

1.49m x 0.89m (4'11" x 2'11")