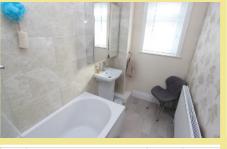

## Bathroom

2.83m x 1.49m (9'3" x 4'11")

#### W.C.

1.49m x 0.89m (4'11" x 2'11")