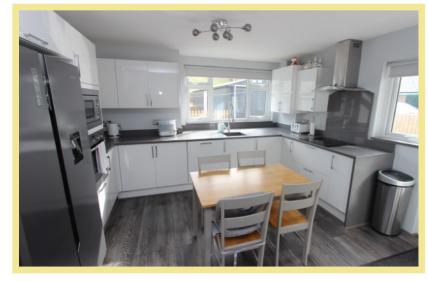

standard which includes new kitchen, bathroom, flooring throughout and redecoration. Viewing is highly recommended to appreciate the spacious layout and quality finish of the property. There is also a sizeable garden, double garage and off road parking for up to four vehicles. On the ground floor the property comprises of porch, entrance hallway, lounge. diner, kitchen with rear access to garden. To the first floor there are four double bedrooms, bathroom and w.c.

- ✓ FOUR BEDROOM SEMI DETACHED HOUSE
- ✓ CLOSE TO LOCAL SHOPS & AMENITIES
- ✓ IMMACULATELY PRESENTED
  THROUGHOUT
- ✓ OFF ROAD PARKING & DETACHED GARAGE
- ✓ WELL PLANNED ACCOMMODATION

## Lounge

4.62m x 3.96m (15'2" x 13'0")



Second Lounge/Diner

4.06m x 3.79m (13'4" x 12'5")

## Kitchen/Diner

4.46m x 4.12m (14'8" x 13'6")



#### Storage

2.71m x 0.93m (8'11" x 3'1")

#### Bedroom One

4.70m x 3.60m (15'5" x 11'10")



#### Bedroom Two

3.99m x 3.79m (13'1" x 12'5")



## Bedroom Three

2.82m x 2.45m (9'3" x 8'1")

#### Bedroom Four

3.00m x 2.43m (9'10" x 8'0")

## Bathroom

2.83m x 1.49m (9'3" x 4'11")

#### W.C.

1.49m x 0.89m (4'11" x 2'11")

#### Location

The property is located in a popular residential area. Mochdre has a range of shops and other facilities and is conveniently located for the A55 dual carriageway for easy access to Chester and the motorways beyond.

#### Directions

From the Rhos On Sea office turn towards the Promenade. Turn right onto the Promenade and first right onto Rhos Road, continue to the traffic lights and turn left onto Brompton Avenue, continue and go straight ahead at the