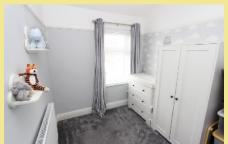

#### Bedroom One

4.70m x 3.60m (15'5" x 11'10")

#### Bedroom Two

3.99m x 3.79m (13'1" x 12'5")

## Bedroom Three

2.82m x 2.45m (9'3" x 8'1")

#### Bedroom Four

3.00m x 2.43m (9'10" x 8'0")