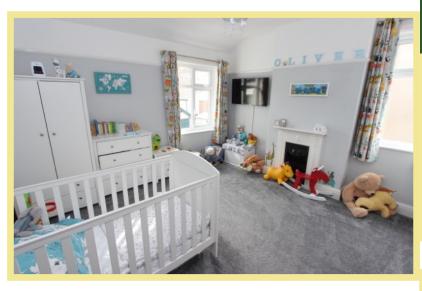

## Bedroom Three

2.82m x 2.45m (9'3" x 8'1")

#### Bedroom Four

3.00m x 2.43m (9'10" x 8'0")