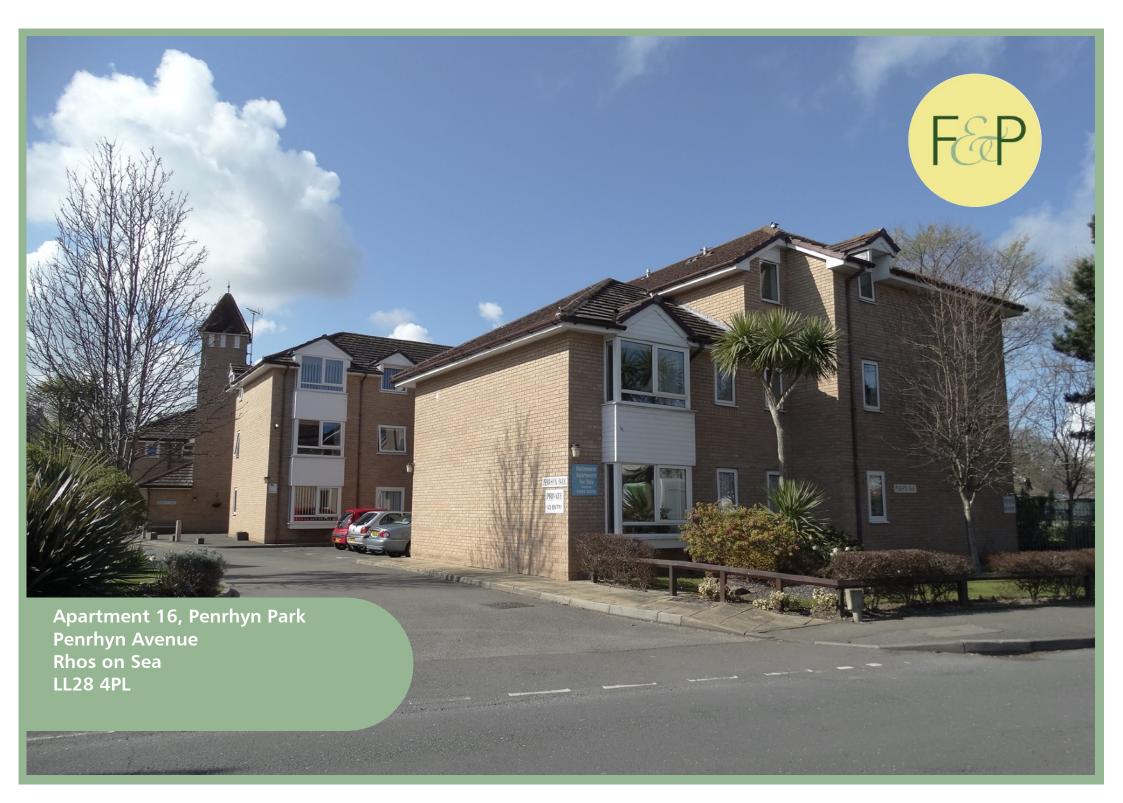

# One Bedroom First Floor Retirement Apartment Situated Close To Local Amenities Of Rhos on Sea

## Description

Situated close to the centre of Rhos on Sea this one bedroom first floor apartment is light and well maintained with a pleasant aspect over parkland. Within walking distance to the shops, bus route and promenade the apartment is part of a well managed development for the over 55's. Penrhyn Park has a site manager, secure communal entrance with security intercom system, lift to all floors, careline pull cord system, communal lounge and laundry room. Outside there is parking and communal gardens.

Council Tax Band: "B" (provided on www.voa.gov.uk) Energy Efficiency Rating Band: B 1 Bedroom
First Floor Retirement
Apartment
Apartment 16
Penrhyn Park
Penrhyn Avenue
Rhos on Sea
LL28 4PL

£44,950

Reduced From £59,950 NO CHAIN