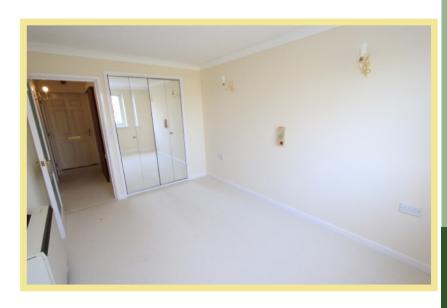

## Lounge

5.09m x 3.22m (16'9" x 10'7")

## Bedroom

4.02m x 2.69m (13'2" x 8'10")