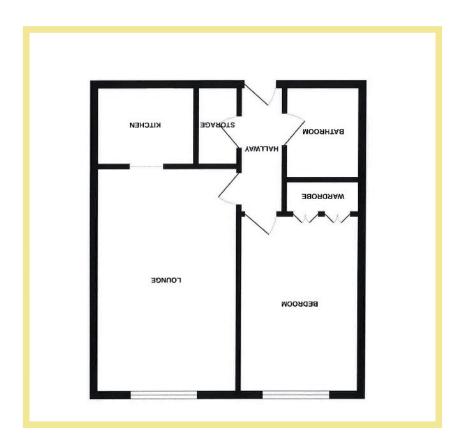

The apartment comprises hallway with good size storage room, lounge with views over the park, kitchen, double bedroom with fitted wardrobes and a bathroom. There is upvc double glazing and electric storage heaters.

## Cupboard

1.56m x 0.95m (5'1" x 3'2")

## Lounge

5.09m x 3.22m (16'9" x 10'7")

## Kitchen

2.19m x 1.73m (7'2" x 5'8")

## Bedroom

4.02m x 2.69m (13'2" x 8'10")

#### Bathroom

2.09m x 1.71m (6'10" x 5'7")