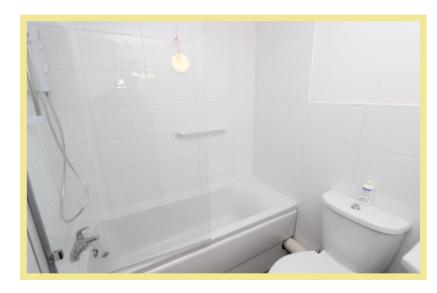

The apartment benefits from a new modern fitted kitchen with integrated oven and induction hob and a new modern bathroom. Viewing is recommended to appreciate the presentation throughout.

The accommodation briefly comprises hallway, large open plan lounge/diner, modern fitted kitchen with integrated appliances, double bedroom with mirrored fitted wardrobe, modern bathroom and store cupboard. Outside there is a car park and communal garden with paved seating area.

#### Bathroom

2.07m x 1.53m (6'10" x 5'0")