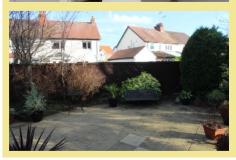

The apartment benefits from a new modern fitted kitchen with integrated oven and induction hob and a new modern bathroom. Viewing is recommended to appreciate the presentation throughout.

The accommodation briefly comprises hallway, large open plan lounge/diner, modern fitted kitchen with integrated appliances, double bedroom with mirrored fitted wardrobe, modern bathroom and store cupboard. Outside there is a car park and communal garden with paved seating area.