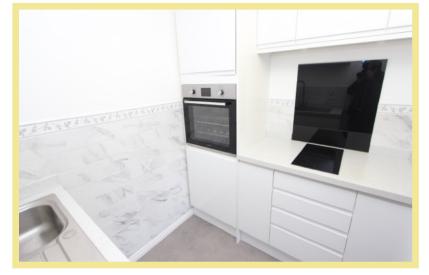

The apartment benefits from a new modern fitted kitchen with integrated oven and induction hob and a new modern bathroom. Viewing is recommended to appreciate the presentation throughout.

The accommodation briefly comprises hallway, large open plan lounge/diner, modern fitted kitchen with integrated appliances, double bedroom with mirrored fitted wardrobe, modern bathroom and store cupboard. Outside there is a car park and communal garden with paved seating area.

#### Lounge

5.04m x 3.26m (16'7" x 10'9")

Kitchen

2.19m x 1.76m (7'2" x 5'9')