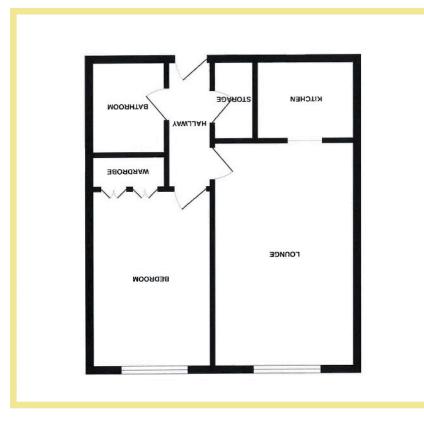

The apartment benefits from a new modern fitted kitchen with integrated oven and induction hob and a new modern bathroom. Viewing is recommended to appreciate the presentation throughout.

The accommodation briefly comprises hallway, large open plan lounge/diner, modern fitted kitchen with integrated appliances, double bedroom with mirrored fitted wardrobe, modern bathroom and store cupboard. Outside there is a car park and communal garden with paved seating area.

#### Lounge

5.04m x 3.26m (16'7" x 10'9")

Kitchen

2.19m x 1.76m (7'2" x 5'9')

#### Bedroom

3.97m x 2.68m (13'0" x 8'10")

#### Bathroom

2.07m x 1.53m (6'10" x 5'0")