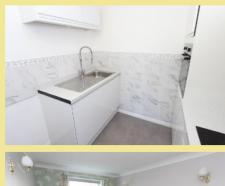

The apartment benefits from a new modern fitted kitchen with integrated oven and induction hob and a new modern bathroom. Viewing is recommended to appreciate the presentation throughout.

The accommodation briefly comprises hallway, large open plan lounge/diner, modern fitted kitchen with integrated appliances, double bedroom with mirrored fitted wardrobe, modern bathroom and store cupboard. Outside there is a car park and communal garden with paved seating area.

#### Lounge

5.04m x 3.26m (16'7" x 10'9")

Kitchen

2.19m x 1.76m (7'2" x 5'9')