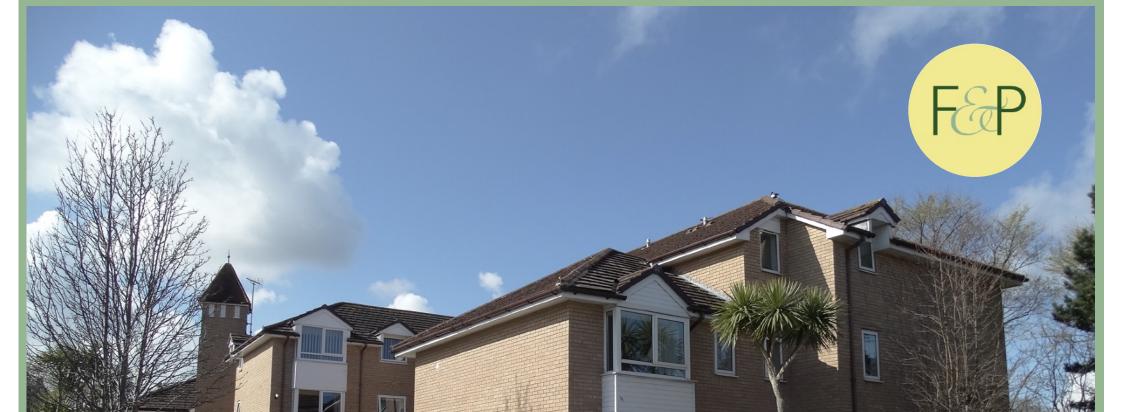

#### Description

This light and well maintained one bedroom ground floor retirement apartment is situated within Penrhyn Park, a well managed development for the over 55's.

There is a secure communal entrance with security intercom system, lift to all floors, careline pull cord system, communal lounge and laundry room.

The apartment benefits from a new modern fitted kitchen with integrated oven and induction hob and a new modern bathroom. Viewing is recommended to appreciate the presentation throughout.

The accommodation briefly comprises hallway, large open plan lounge/diner, modern fitted kitchen with integrated appliances, double bedroom with mirrored fitted wardrobe, modern bathroom and store cupboard. Outside there is a car park and communal garden with paved seating area.