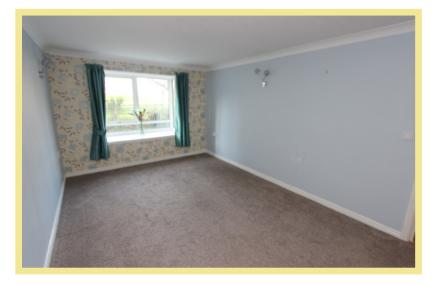

#### Lounge

5.04m x 3.26m (16'7" x 10'9")

Kitchen

2.19m x 1.76m (7'2" x 5'9')