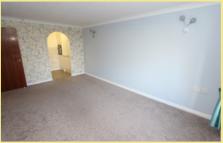

The apartment benefits from a new modern fitted kitchen with integrated oven and induction hob and a new modern bathroom. Viewing is recommended to appreciate the presentation throughout.

The accommodation briefly comprises hallway, large open plan lounge/diner, modern fitted kitchen with integrated appliances, double bedroom with mirrored fitted wardrobe, modern bathroom and store cupboard. Outside there is a car park and communal garden with paved seating area.

#### Lounge

5.04m x 3.26m (16'7" x 10'9")

Kitchen

2.19m x 1.76m (7'2" x 5'9')