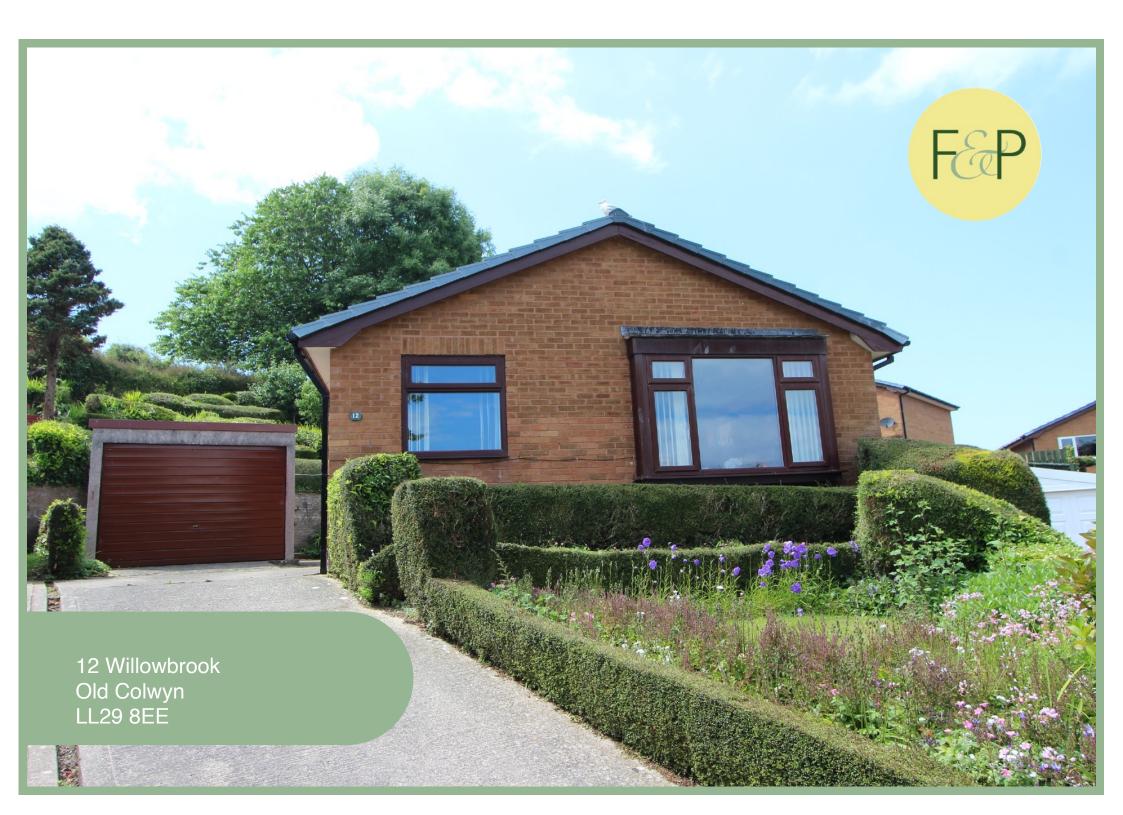

# Three Bedroom Detached Bungalow Situated In A Sought After Area

### Description

This three bedroom detached bungalow is situated in a sought after residential area in a quiet cul de sac and close to the amenities of Old Colwyn. Outside there is off road parking, a detached garage and garden to the front and tiered rear garden with a variety of well established plants and shrubs and seating areas taking in the distant hillside views. The well planned accommodation comprises of hallway, lounge/diner, kitchen, three bedrooms, one which has been used as a dining/sitting room and a wet room. There is upvc double glazing and gas central heating.

- ✓ THREE BEDROOM DETACHED BUNGALOW
- ✓ SITUATED IN A SOUGHT AFTER AREA IN A QUIET CUL DE SAC
- ✓ OFF ROAD PARKING, DETACHED GARAGE, TIERED REAR GARDEN WITH HILLSIDE VIEWS
- √ NO CHAIN

Council Tax Band: "D" (provided on <a href="www.voa.gov.uk">www.voa.gov.uk</a>)
Energy Performance Rating Band D

3 Bedroom Detached Bungalow

12 Willowbrook Old Colwyn LL29 8EE

£228,000

Reduced From £249,950
Reference Number:RP2890