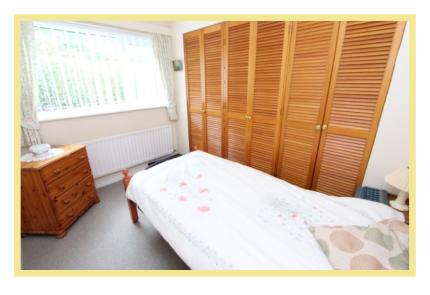

#### Bedroom One

3.42m x 3.09m (11'3" x 10'2")

#### Bedroom Two

3.09m x 2.19m (10'2" x 7'2")

## Bedroom Three

3.13m x 2.38m (10'3" x 7'10")