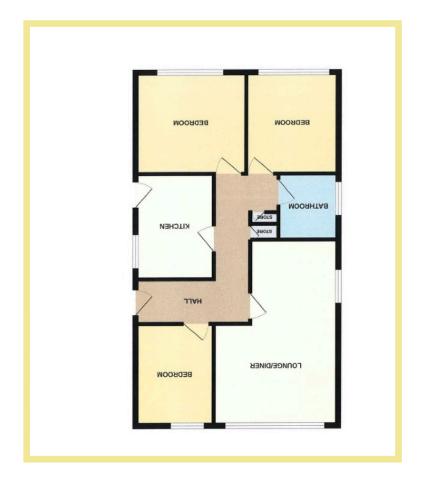

### Description

This three bedroom detached bungalow is situated in a sought after residential area in a quiet cul de sac and close to the amenities of Old Colwyn. Outside there is off road parking, a detached garage and garden to the front and tiered rear garden with a variety of well established plants and shrubs and seating areas taking in the distant hillside views. The well planned accommodation comprises of hallway, lounge/diner, kitchen, three bedrooms, one which has been used as a dining/sitting room and a wet room. There is upvc double glazing and gas central heating.

# Lounge/Diner

5.60m x 3.76m (18'4" x 12'4")

## Kitchen

3.28m x 2.39m (10'9" x 7'10")

#### Wet Room

2.00m x 1.79m (6'7" x 5'11")

#### Bedroom One

3.42m x 3.09m (11'3" x 10'2")

#### Bedroom Two

3.09m x 2.19m (10'2" x 7'2")

## Bedroom Three

3.13m x 2.38m (10'3" x 7'10")

# Garage

4.91m x 2.95m (16'1" x 9'8")