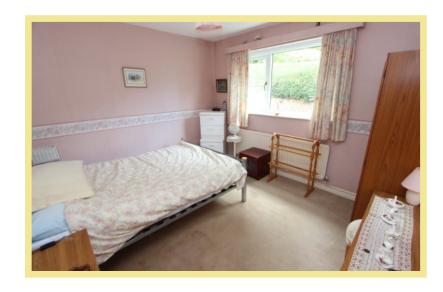

#### Bedroom One

3.42m x 3.09m (11'3" x 10'2")

#### Bedroom Two

3.09m x 2.19m (10'2" x 7'2")

## Bedroom Three

3.13m x 2.38m (10'3" x 7'10")