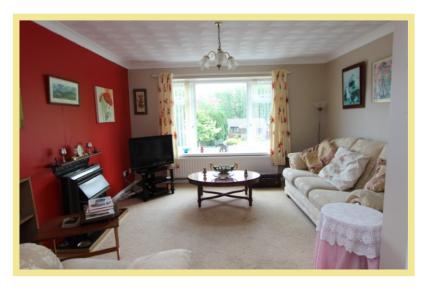

is three bedroom detached bungalow is situated in a sought after residential area in a quiet cul de sac and close to the amenities of Old Colwyn. Outside there is off road parking, a detached garage and garden to the front and tiered rear garden with a variety of well established plants and shrubs and seating areas taking in the distant hillside views. The well planned accommodation comprises of hallway, lounge/diner, kitchen, three bedrooms, one which has been used as a dining/sitting room and a wet room. There is upvc double glazing and gas central heating.

- ✓ THREE BEDROOM DETACHED BUNGALOW
- ✓ SITUATED IN A SOUGHT AFTER AREA IN A QUIET CUL DE SAC
- ✓ OFF ROAD PARKING, DETACHED GARAGE, TIERED REAR GARDEN WITH HILLSIDE VIEWS
- √ NO CHAIN

# Lounge/Diner

5.60m x 3.76m (18'4" x 12'4")



## Kitchen

3.28m x 2.39m (10'9" x 7'10")



#### Wet Room

2.00m x 1.79m (6'7" x 5'11")

#### Bedroom One

3.42m x 3.09m (11'3" x 10'2")



#### Bedroom Two

3.09m x 2.19m (10'2" x 7'2")



## Bedroom Three

3.13m x 2.38m (10'3" x 7'10")

# Garage

4.91m x 2.95m (16'1" x 9'8")

#### Location

The property is located on the outskirts of Old Colwyn with its local shops and other facilities. The larger resort town of Colwyn Bay with its larger shops is approximately one mile distance. The A55 dual carriageway is close by for easy access to Chester and the motorways beyond.

## Directions

From the Rhos On Sea office turn towards the Promenade, turn right onto the Promenade, follow this road down the Promenade, take the right turn signposted Old Colwyn and Colwyn Bay, proceed to the roundab