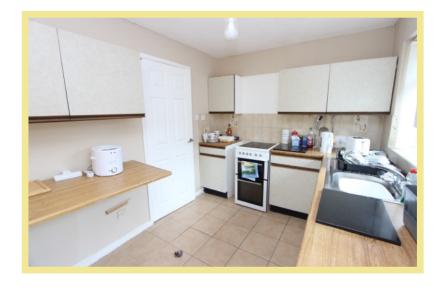

d in a sought after residential area in a quiet cul de sac and close to the amenities of Old Colwyn. Outside there is off road parking, a detached garage and garden to the front and tiered rear garden with a variety of well established plants and shrubs and seating areas taking in the distant hillside views. The well planned accommodation comprises of hallway, lounge/diner, kitchen, three bedrooms, one which has been used as a dining/sitting room and a wet room. There is upvc double glazing and gas central heating.

- ✓ THREE BEDROOM DETACHED BUNGALOW
- ✓ SITUATED IN A SOUGHT AFTER AREA IN A QUIET CUL DE SAC
- ✓ OFF ROAD PARKING, DETACHED GARAGE, TIERED REAR GARDEN WITH HILLSIDE VIEWS
- √ NO CHAIN

# Lounge/Diner

5.60m x 3.76m (18'4" x 12'4")



## Kitchen

3.28m x 2.39m (10'9" x 7'10")



#### Wet Room

2.00m x 1.79m (6'7" x 5'11")

#### Bedroom One

3.42m x 3.09m (11'3" x 10'2")



#### Bedroom Two

3.09m x 2.19m (10'2" x 7'2")



## Bedroom Three

3.13m x 2.38m (10'3" x 7'10")

# Garage

4.91m x 2.95m (16'1" x 9'8")

#### Location

The property is located on the outskirts of Old Colwyn with its local shops and other facilities. The larger resort town of Colwyn Bay with its larger shops is approximately one mile distance. The A55 dual carriageway is close by for easy access to Chester and the motorways beyond.

## Directions

From the Rhos On Sea office turn towards the Promenade, turn right onto the Promenade, follow this road down the Promenade, take the right turn signposted Old Colwyn and Colwyn Bay, proceed to the roundabout, take second exit onto Llanelian Road, pa