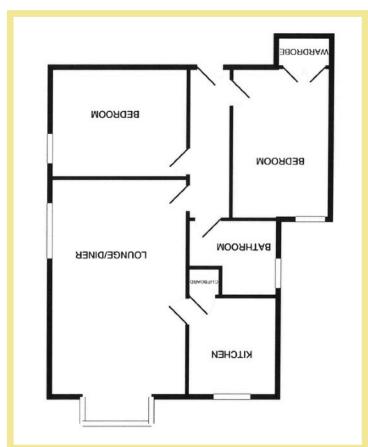

# Description

This purpose built two bedroom first floor apartment is part of Conwy Garth, well maintained apartments close to Rhos on Sea village and the promenade. There is a secure communal entrance with stairs leading to the apartment which has light and well planned accommodation. The apartment comprises of hallway, spacious lounge/diner with a double aspect and views of the sea and the Little Orme, kitchen, two double bedrooms and a bathroom. There is upvc double glazing and gas central heating. Outside there are communal gardens and a car park.

# Lounge/Diner

6.64m x 3.48m (21'9" x 11'5")

### Kitchen

2.77m x 2.26m (9'1" x 7'5")

# Bedroom Two

3.48m x 3.01m (11'5" x 9'11")

#### Bedroom One

4.06m x 2.70m (13'4" x 8'11")

## Bathroom

2.28m x 2.03m (7'6" x 6'8")