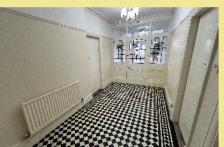

Entrance porch into spacious hall with stained glass windows and black & white tiled floor, lounge, large double bedroom with bay window to the front with the additional double bedroom to the rear with sliding patio doors onto the outside space which is an enclosed paved seating area, kitchen, utility, bathroom, w.c.

#### Hall

4.26m x 2.26m (14'0" x 7'5")