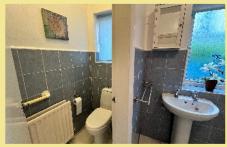

## Bathroom

2.43m x 1.78m (8'0" x 5'10")

#### W.C.

1.66m x 0.84m (5'6" x 2'9")