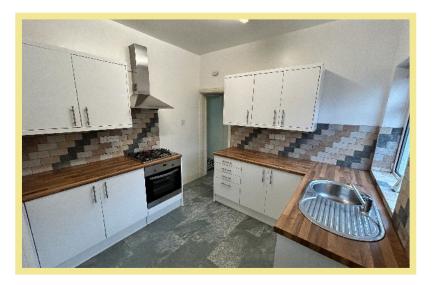

Description

This spacious two bedroom ground floor flat is situated in the sought after village of Rhos on Sea, walking distance to the local shops, promenade and beach.

The accommodation comprises of:

Entrance porch into spacious hall with stained glass windows and black & white tiled floor, lounge, large double bedroom with bay window to the front with the additional double bedroom to the rear with sliding patio doors onto the outside space which is an enclosed paved seating area, kitchen, utility, bathroom, w.c.

- ✓ SPACIOUS TWO BEDROOM GROUND FLOOR APARTMENT
- ✓ ENCLOSED REAR OUTSIDE PAVED PATIO AREA
- √ TWO DOUBLE BEDROOMS
- ✓ WALKING DISTANCE TO THE LOCAL SHOPS, PROMENADE AND BEACH IN RHOS ON SEA

## Porch

2.34m x 1.15m (7'8" x 3'9")

### Kitchen

2.83m x 2.68m (9'4" x 8'10")



## Lounge

5.17m x 3.98m (17'0" x 13'1")



#### Hall

4.26m x 2.26m (14'0" x 7'5")

## Utility

2.11m x 1.02m (6'11" x 3'4")

# Bedroom One

5.07m x 3.97m (16'8" x 13'0")



### Bedroom Two

4.16m x 3.97m (13'8"x 13'0")

## Bathroom

2.43m x 1.78m (8'0" x 5'10")



#### W.C.

1.66m x 0.84m (5'6" x 2'9")

#### Location

Rhos On Sea is a very popular seaside town famous for its shops and amenities. It is located between the larger resorts of Colwyn Bay and Llandudno and also close to the A55 dual carriageway for easy access to Chester and the motorways beyond

#### Directions

From the Rhos On Sea office turn towards the promenade, turn right onto the promenade, take the second right turn onto Cayley Promenade, turn right onto Whitehall Road.

Council Tax Band: C

Energy Performance Ratin