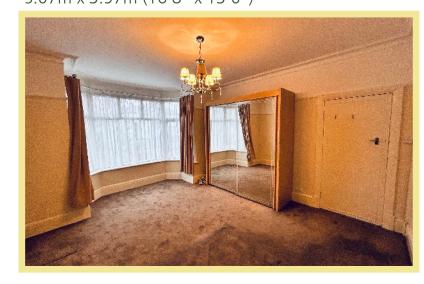

# Bedroom One

5.07m x 3.97m (16'8" x 13'0")

### Bedroom Two

4.16m x 3.97m (13'8"x 13'0")