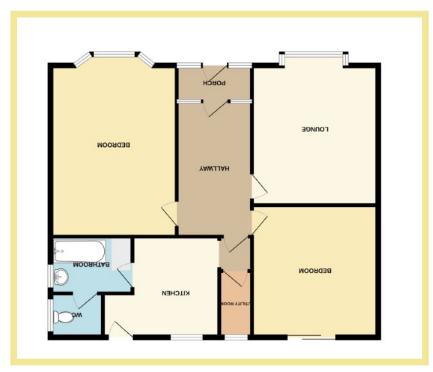

## Description

This spacious two bedroom ground floor flat is situated in the sought after village of Rhos on Sea, walking distance to the local shops, promenade and beach.

The accommodation comprises of:

Entrance porch into spacious hall with stained glass windows and black & white tiled floor, lounge, large double bedroom with bay window to the front with the additional double bedroom to the rear with sliding patio doors onto the outside space which is an enclosed paved seating area, kitchen, utility, bathroom, w.c.