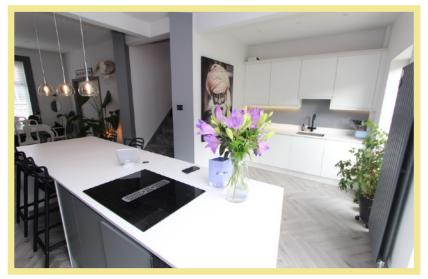

#### Lounge

4.03m x 4.57m (13'3" x 15'0")

Kitchen/Diner

7.95m x 4.89m (26'1" x 16'1")