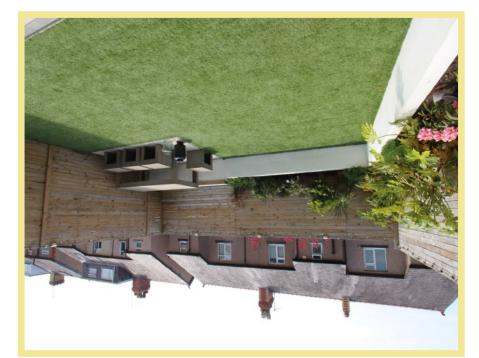

## Description

This property must be viewed to truly appreciate the layout of this light and spacious accommodation and the beautiful presentation throughout. Over recent years the vendors have refurbished the property by decorating throughout, laying new flooring and installing an open plan kitchen/diner with bi-fold doors whilst retaining some of the original features. The accommodation in brief comprises of entrance hallway, w.c/shower room, lounge, modern kitchen/diner with access to rear garden and under stairs storage. To the first floor there are four good size bedrooms and a modern shower room. To the rear of the property is an enclosed rear garden with modern fencing, patio area and artificial turf. To the front of the property is a small block paved area and borders benefitting from mature plants and shrubs. Viewing is essential to appreciate the high quality fixtures and fittings and presentation throughout.