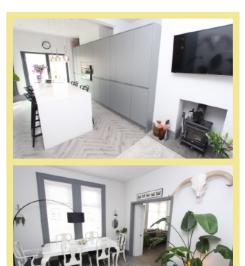

#### Lounge

4.03m x 4.57m (13'3" x 15'0")

Kitchen/Diner

7.95m x 4.89m (26'1" x 16'1")