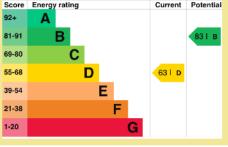

Council Tax Band: "D" (provided on <u>www.voa.gov.uk</u>) Energy Performance Rating Band D

W.C.

2.07m x 2.05m (6'10" x 6'9")