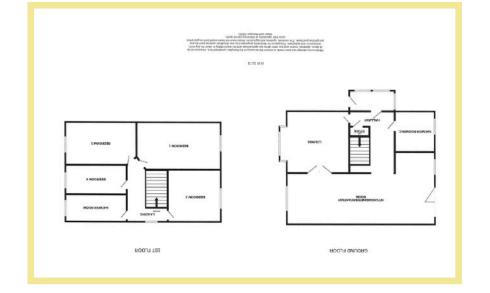

#### Lounge

4.03m x 4.57m (13'3" x 15'0")

Kitchen/Diner

7.95m x 4.89m (26'1" x 16'1")

#### Bedroom One

3.64m x 3.06m (11'11" x 10'0")

Shower Room 2.69m x 2.41m (8'10" x 7'11")

## Bedroom Two

3.26m x 2.99m (10'9" x 9'10")

Bedroom Three

3.89m x 3.69m (12'9" x 12'1")

Bedroom Four

2.80m x 2.77m (9'2" x 9'1")

Council Tax Band: "D" (provided on <u>www.voa.gov.uk</u>) Energy Performance Rating Band D

W.C.

2.07m x 2.05m (6'10" x 6'9")