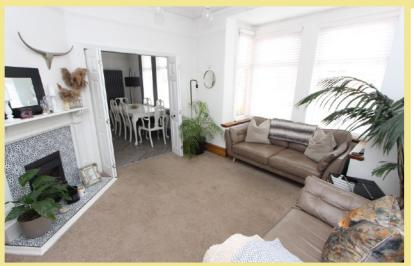

#### Lounge

4.03m x 4.57m (13'3" x 15'0")

Kitchen/Diner

7.95m x 4.89m (26'1" x 16'1")