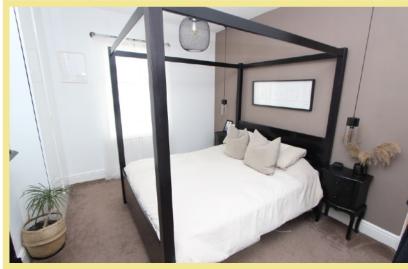

#### Bedroom One

3.64m x 3.06m (11'11" x 10'0")

Shower Room 2.69m x 2.41m (8'10" x 7'11")