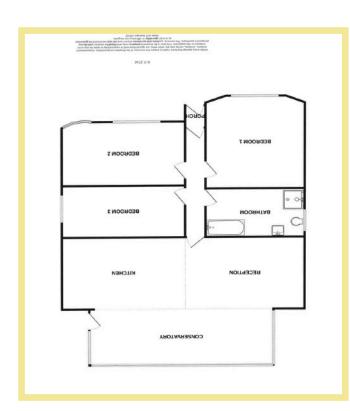

### Description

This immaculate three bedroom detached bungalow is situated in a sought after residential area, close to the local shops and amenities of Penrhyn Bay. The present owner has fully refurbished the property which includes new central heating system, full electrical rewire, new modern kitchen and bathroom and doors/carpets throughout. A viewing is highly recommended to appreciate the spacious layout and quality finish. The accommodation in brief comprises of hallway, three double bedrooms, bathroom, kitchen, lounge area, dinner and conservatory.

## Kitchen

3.47m x 2.25m (11'5" x 7'5")

#### Lounge

4.00m x 3.15m (13'2" x 10'4")

#### Bedroom One

4.90m x 3.37m (16'1" x 11'1")

Bedroom Two 3.73m x 3.15m (12'3" x 10'4")

## Bathroom

#### Conservatory

6.83m x 2.30m (22'5" x 7'7")

Bedroom Three

3.49m x 2.95m (11'6" x 9'8")