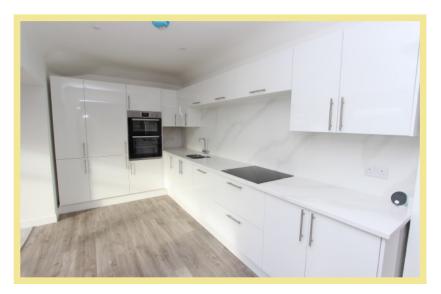

### Description

This immaculate three bedroom detached bungalow is situated in a sought after residential area, close to the local shops and amenities of Penrhyn Bay. The present owner has fully refurbished the property which includes new central heating system, full electrical rewire, new modern kitchen and bathroom and doors/carpets throughout. A viewing is highly recommended to appreciate the spacious layout and quality finish. The accommodation in brief comprises of hallway, three double bedrooms, bathroom, kitchen, lounge area, dinner and conservatory.

## Kitchen

3.47m x 2.25m (11'5" x 7'5")