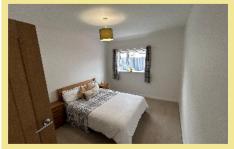

#### Bedroom One

4.90m x 3.37m (16'1" x 11'1")

Bedroom Two 3.73m x 3.15m (12'3" x 10'4")

#### Conservatory

6.83m x 2.30m (22'5" x 7'7")

Bedroom Three

3.49m x 2.95m (11'6" x 9'8")