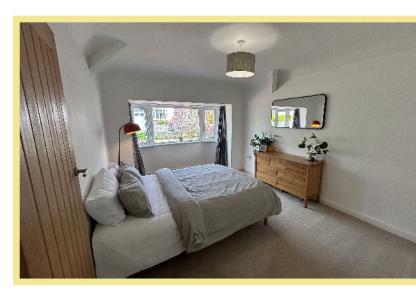

#### Bedroom One

4.90m x 3.37m (16'1" x 11'1")

Bedroom Two 3.73m x 3.15m (12'3" x 10'4")