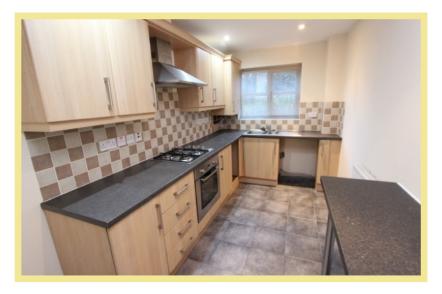

ought after location. Close to the local amenities of Rhos on Sea. The property benefits from upvc double glazing and gas central heating and viewing is highly recommended to appreciate the location. The accommodation briefly comprises hallway, cupboard, spacious open plan lounge/diner with french doors onto the garden, modern fitted kitchen, two double bedrooms and a bathroom.

Outside to the front there is off road parking for one vehicle. The rear garden is laid to patio for low maintenance with access to a shed.

- ✓ TWO BEDROOM GROUND FLOOR APARTMENT
- ✓ SITUATED IN A SOUGHT AFTER LOCATION
- ✓ PRIVATE REAR GARDEN
- **✓** OFF ROAD PARKING
- ✓ NO CHAIN

## Hallway

1.13m x 0.93m (11'11" x 7'2")

## Lounge/Diner

4.34m x 3.38m (14'3" x 11'1")



# Kitchen

3.72m x 2.11m (12'2" x 6'11")



# Store Cupboard

0.95m x 0.61m (3'2" x 2'0")

#### Bedroom One

3.02m x 2.74m (9'11" x 9'0")



# Bedroom Two

2.74m x 2.65m (9'0" x 8'8")

### Bathroom

2.31m x 1.70m (7'7" x 5'7")



## Location

Rhos on Sea is a very popular seaside resort famous for its shops and amenities. It is located between the larger resorts of Colwyn Bay and Llandudno and is also close to the A55 dual carriageway for easy access to Chester and the motorways beyond.

#### Directions

From the Rhos On Sea office turn towards the promenade, turn right onto the promenade, take the second turning right onto Whitehall Road continue to the roundabout and take the fourth exit onto Ebberston Road West, Ebberston Place can be found on the right hand side.

Council Tax Band: "D"

Energy Performance Rating Band TBC

Apar