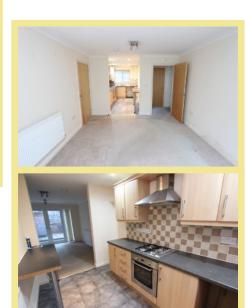

## Lounge/Diner

4.34m x 3.38m (14'3" x 11'1")

# Kitchen

3.72m x 2.11m (12'2" x 6'11")