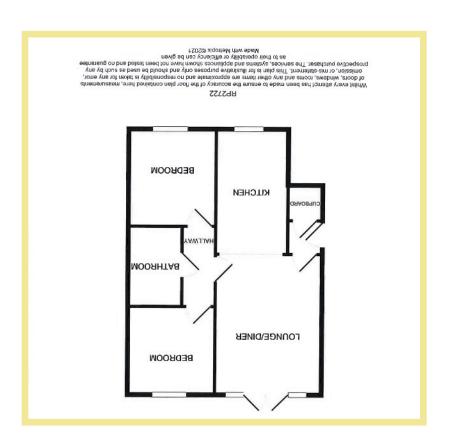

## Description

A two bedroom ground floor apartment with a garden situated in a sought after location. Close to the local amenities of Rhos on Sea. The property benefits from upvc double glazing and gas central heating and viewing is highly recommended to appreciate the location. The accommodation briefly comprises hallway, cupboard, spacious open plan lounge/diner with french doors onto the garden, modern fitted kitchen, two double bedrooms and a bathroom.

## Hallway

1.13m x 0.93m (11'11" x 7'2")

## Lounge/Diner

4.34m x 3.38m (14'3" x 11'1")

# Kitchen

3.72m x 2.11m (12'2" x 6'11")

# Store Cupboard

0.95m x 0.61m (3'2" x 2'0")

#### Bedroom One

3.02m x 2.74m (9'11" x 9'0")

# Bedroom Two

2.74m x 2.65m (9'0" x 8'8")

### Bathroom

2.31m x 1.70m (7'7" x 5'7")