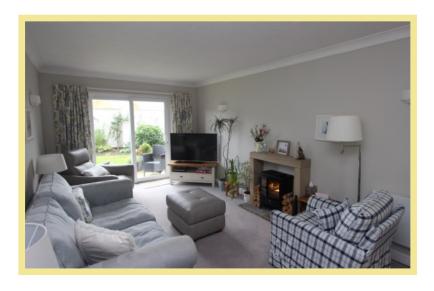

# Lounge/Diner

24'9" x 10'3" (7.55m x 3.12m) Maximum, telephone point, television point, upvc double glazed sliding doors which give access to rear garden, electric fire, numerous electric sockets.