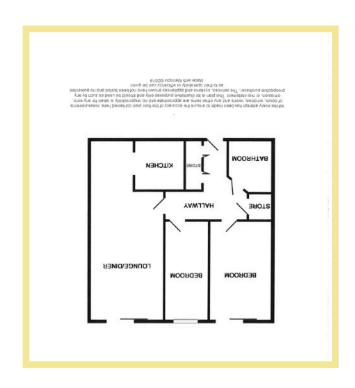

# Accommodation

Timber front door gives access into Apartment hallway.

# Lounge/Diner

24'9" x 10'3" (7.55m x 3.12m) Maximum, telephone point, television point, upvc double glazed sliding doors which give access to rear garden, electric fire, numerous electric sockets.

# Kitchen

7'0" x 6'11" (2.13m x 2.11m) Range of wall, drawer and base units, integral oven, fridge/freezer, dishwasher and microwave.

#### Shower Room

6'11" x 6'3" (2.11m x 1.90m) Fully tiled walls with decorative stripe, low flush w.c, electric shower, heated towel rail.

#### Bedroom One

13'10" x 8'9" (4.21m x 2.66m) television point, upvc double glazed sliding doors again with access to rear

#### Bedroom Two

13'9" x 6'3" (4.19m x 1.90m) Upvc double glazed window to rear aspect, television point.