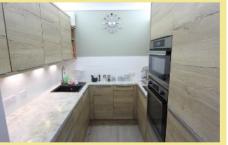

# Kitchen

7'0" x 6'11" (2.13m x 2.11m) Range of wall, drawer and base units, integral oven, fridge/freezer, dishwasher and microwave.