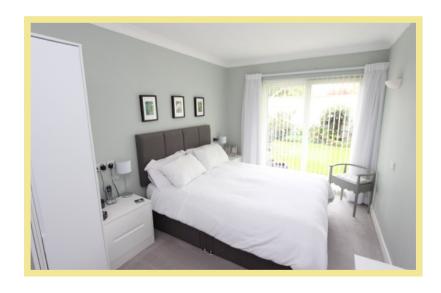

#### Bedroom One

13'10" x 8'9" (4.21m x 2.66m) television point, upvc double glazed sliding doors again with access to rear

#### Bedroom Two

13'9" x 6'3" (4.19m x 1.90m) Upvc double glazed window to rear aspect, television point.