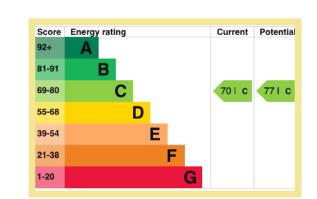

Includes water costs, lift, gardening, outside maintenance, decorating and cleaning of public spaces.

Council Tax Band: "D" (provided on www.voa.gov.uk)

Current Energy Performance Rating Band C

2 Bedroom Retirement **Apartment** 