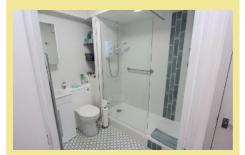

#### Shower Room

6'11" x 6'3" (2.11m x 1.90m) Fully tiled walls with decorative stripe, low flush w.c, electric shower, heated towel rail.