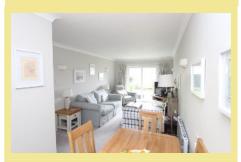

# Lounge/Diner

24'9" x 10'3" (7.55m x 3.12m) Maximum, telephone point, television point, upvc double glazed sliding doors which give access to rear garden, electric fire, numerous electric sockets.