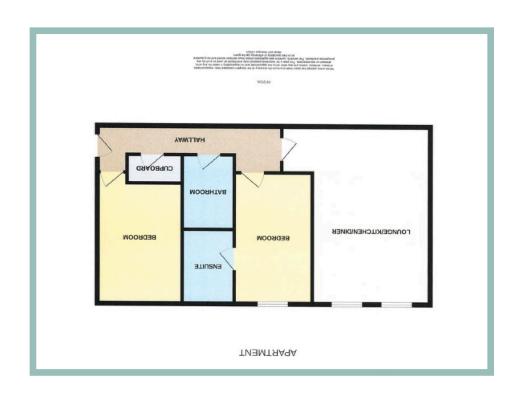

The accommodation for apartment 1 briefly comprises hallway, light and spacious open plan lounge/kitchen/diner with integrated appliances, master bedroom with ensuite and walk in shower, a second double bedroom, main bathroom with vanity wash/hand basin, bath with shower above and towel radiator and a large store cupboard.

# Lounge/Kitchen/Diner

8.01m x 6.05m (26'3" x 19'10') Maximum

## Bedroom One

4.04m x 3.77m (13'3" x 12'5") Maximum

## Store Cupboard

1.87m x 1.38m (6'2" x 4'6")

# Bedroom Two

3.98m x 3.78m (13'1" x 12'5") Maximum

#### Ensuite

2.34m x 1.67m (7'8" x 5'6")

## Bathroom

2.28m x 2.10m (7'6" x 6'11")