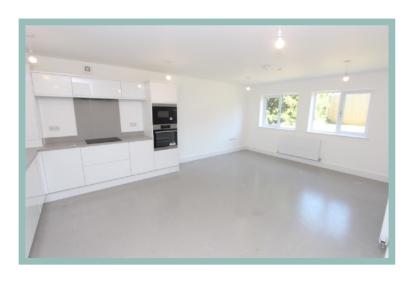

## Description

Highcroft is an exclusive development of 9 luxury apartments within walking distance of Rhos on Sea village and promenade.

Great consideration has been given to the layout of each apartment and is finished to a high specification throughout, to include fully fitted kitchens with integrated appliances, high specification bathrooms, intercom system, lift to all floors and allocated off road parking.

# Lounge/Kitchen/Diner

8.01m x 6.05m (26'3" x 19'10') Maximum