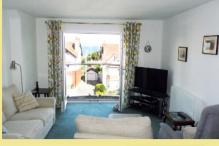

Apartment 40 benefits from a large entrance hall, two bedrooms and a luxury wet room. Its spacious living area comprises a large lounge with Juliet balcony giving wide views of the bay and village, while also providing a modern kitchen and dining area; this is a lovely living space for all occasions.

#### Lounge/Kitchen/Diner

26'10" x 11'8" (8.18m x 3.55m)