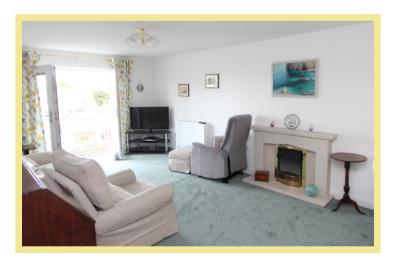

Apartment 40 benefits from a large entrance hall, two bedrooms and a luxury wet room. Its spacious living area comprises a large lounge with Juliet balcony giving wide views of the bay and village, while also providing a modern kitchen and dining area; this is a lovely living space for all occasions.

#### Lounge/Kitchen/Diner

26'10" x 11'8" (8.18m x 3.55m)