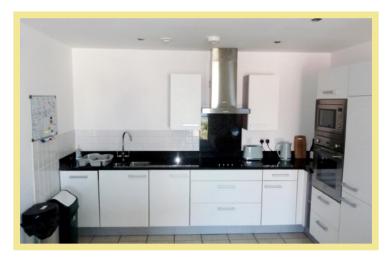

Apartment 40 benefits from a large entrance hall, two bedrooms and a luxury wet room. Its spacious living area comprises a large lounge with Juliet balcony giving wide views of the bay and village, while also providing a modern kitchen and dining area; this is a lovely living space for all occasions.

Facilities include dishwasher, washing machine, cooker, microwave and oven. Kitchen appliances are built in and of the highest quality. Heating is thermostatically controlled and ample storage is provided in a small area off the hallway, or in the large integrated cupboards in each bedroom.

#### Lounge/Kitchen/Diner

26'10" x 11'8" (8.18m x 3.55m)