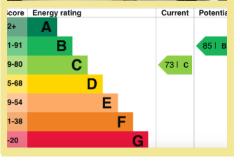

Council Tax Band: "E" provided on www.voa.gov.uk Energy Efficiency Rating: Band C