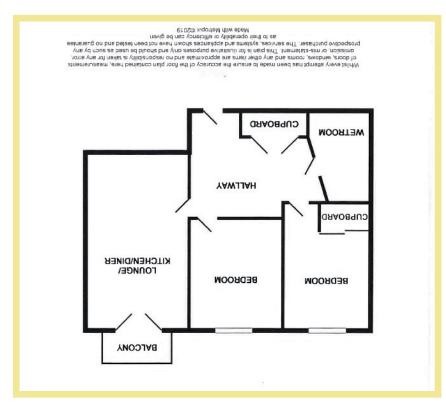

Apartment 40 benefits from a large entrance hall, two bedrooms and a luxury wet room. Its spacious living area comprises a large lounge with Juliet balcony giving wide views of the bay and village, while also providing a modern kitchen and dining area; this is a lovely living space for all occasions.

#### Lounge/Kitchen/Diner

26'10" x 11'8" (8.18m x 3.55m)

## Bedroom One

14'5" x 9'6" (4.39m x 2.89m)

#### Bedroom Two

12'5" x 9'0" (3.78m x 2.74m)

## Wet Room

7'11" x 5'7" (2.41m x 1.70m)