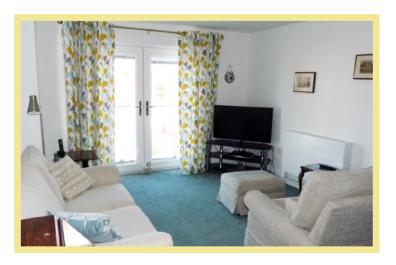

Apartment 40 benefits from a large entrance hall, two bedrooms and a luxury wet room. Its spacious living area comprises a large lounge with Juliet balcony giving wide views of the bay and village, while also providing a modern kitchen and dining area; this is a lovely living space for all occasions.

#### Lounge/Kitchen/Diner

26'10" x 11'8" (8.18m x 3.55m)