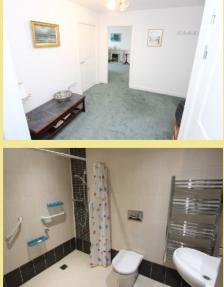

Apartment 40 benefits from a large entrance hall, two bedrooms and a luxury wet room. Its spacious living area comprises a large lounge with Juliet balcony giving wide views of the bay and village, while also providing a modern kitchen and dining area; this is a lovely living space for all occasions.

## Wet Room

7'11" x 5'7" (2.41m x 1.70m)