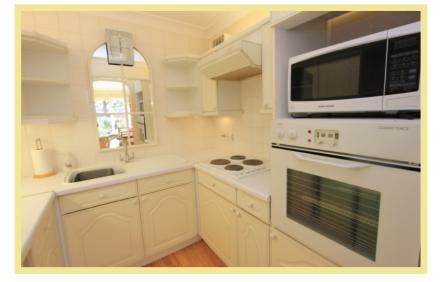

## Lounge/Diner

5.29m x 3.03m (17'4" x 9'11")

Kitchen 2.14m x 2.11m (7'0" x 6'11")