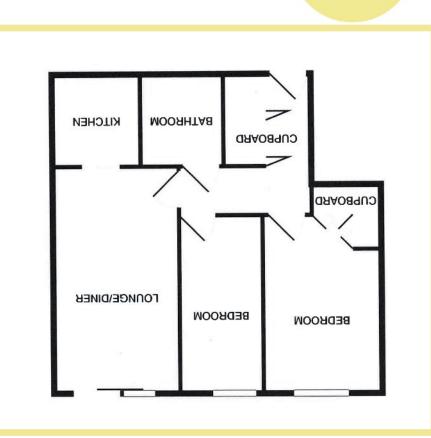

The accommodation comprises hallway with built in storage, lounge/diner with access to the outside, kitchen, two bedrooms with fitted storage and bathroom. There is upvc double glazing and electric storage heaters.

## Lounge/Diner

5.29m x 3.03m (17'4" x 9'11")

Kitchen 2.14m x 2.11m (7'0" x 6'11")

#### Bedroom One

4.20m x 2.80m (13'10" x 9'2")

Bathroom 1.94m x 2.14m (6'5"x 7'0")

#### **Viewing** By appointment contact:

tel: 01492 549178

email: rhosonsea@fletcherpoole.com web: <u>www.fletcherpoole.com</u>

Bedroom Two

4.20m x 1.90m (13'10" x 6'3")

Avenue, take the first right turn where Rhos Manor can be found on the corner.