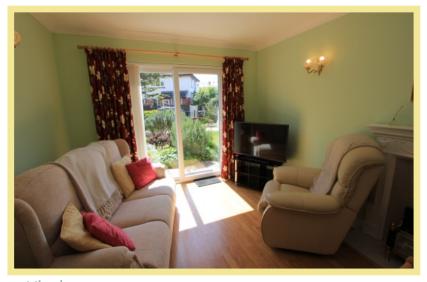

## Lounge/Diner

5.29m x 3.03m (17'4" x 9'11")

Kitchen 2.14m x 2.11m (7'0" x 6'11")