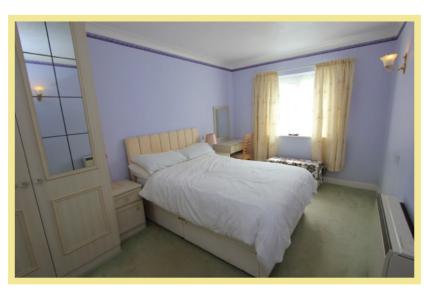

#### Bedroom One

4.20m x 2.80m (13'10" x 9'2")

Bathroom 1.94m x 2.14m (6'5"x 7'0")