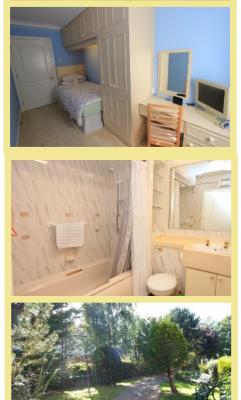

## Lounge/Diner

5.29m x 3.03m (17'4" x 9'11")

Kitchen 2.14m x 2.11m (7'0" x 6'11")

#### Bedroom One

4.20m x 2.80m (13'10" x 9'2")

Bathroom 1.94m x 2.14m (6'5"x 7'0")

#### **Viewing** By appointment contact:

tel: 01492 549178

email: rhosonsea@fletcherpoole.com web: <u>www.fletcherpoole.com</u>

Bedroom Two

4.20m x 1.90m (13'10" x 6'3")

Avenue, take the first right turn where Rhos Manor can be found on the corner.