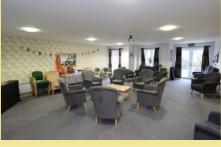

## Description

An immaculately presented light and spacious first floor two bedroom retirement apartment for the over 55s. Situated in the beautifully maintained development of Adlington House close to the heart of Rhos On Sea and the promenade. Adlington House offers independent, secure living with the option of 24 hour on site care and support if required. The management team and residents organize events and excursions, there is also an on site bistro, guest suite, hairdressing salon, quiet lounge, assisted bathroom, library and IT suite, communal lounge, gym and outdoor patio. There is a cleaning, washing, ironing, decorating and general apartment maintenance service available. There is also a Security visual link entry system and a lift to all floors, personal pendant alarm with dual link to the management care team, smoke and heat detectors and communal fire alarms. Apartment 12 comprises large entrance hall, a good size store room, spacious lounge/diner with views, a beautifully appointed fitted kitchen with integrated appliances, a double bedroom with fitted wardrobes. a second double bedroom and a modern wet room. The property benefits from upvc double glazing and electric heating. Viewing is highly recommended to appreciate the spacious layout, presentation and location.