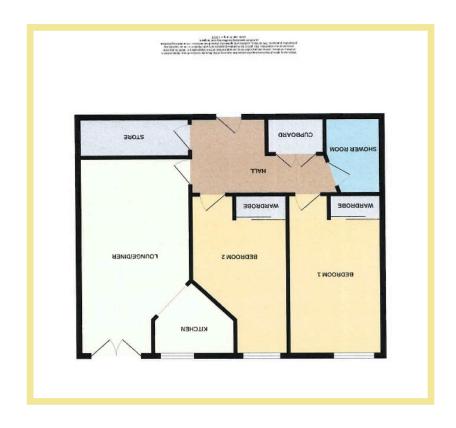

## Description

An immaculately presented light and spacious first floor two bedroom retirement apartment for the over 55s. Situated in the beautifully maintained development of Adlington House close to the heart of Rhos On Sea and the promenade. Adlington House offers independent, secure living with the option of 24 hour on site care and support if required. The management team and residents organize events and excursions, there is also an on site bistro, guest suite, hairdressing salon, quiet lounge, assisted bathroom, library and IT suite, communal lounge, gym and outdoor patio. There is a cleaning, washing, ironing, decorating and general apartment maintenance service available. There is also a Security visual link entry system and a lift to all floors, personal pendant alarm with dual link to the management care team, smoke and heat detectors and communal fire alarms. Apartment 12 comprises large entrance hall, a good size store room, spacious lounge/diner with views, a beautifully appointed fitted kitchen with integrated appliances, a double bedroom with fitted wardrobes. a second double bedroom and a modern wet room. The property benefits from upvc double glazing and electric heating. Viewing is highly recommended to appreciate the spacious layout, presentation and location.

### Lounge

7.03m x 3.39m (23'1" x 11'1")

# Kitchen

2.99m x 2.34m (9'10" x 7'8")

#### Bedroom One

4.60m x 2.93m (15'1" x 9'8")

#### **Bedroom Two**

4.53m x 2.90m (14'11" x 9'6")

#### Wet Room

2.38m x 1.72m (7'10" x 5'8")

# Storage

3.63m x 1.22m (11'11" x 4'0")