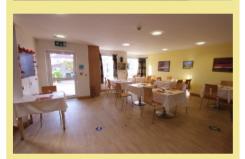

## Description

An immaculately presented light and spacious first floor two bedroom retirement apartment for the over 55s. Situated in the beautifully maintained development of Adlington House close to the heart of Rhos On Sea and the promenade. Adlington House offers independent, secure living with the option of 24 hour on site care and support if required. The management team and residents organize events and excursions, there is also an on site bistro, guest suite, hairdressing salon, quiet lounge, assisted bathroom, library and IT suite, communal lounge, gym and outdoor patio. There is a cleaning, washing, ironing, decorating and general apartment maintenance service available. There is also a Security visual link entry system and a lift to all floors, personal pendant alarm with dual link to the management care team, smoke and heat detectors and communal fire alarms. Apartment 12 comprises large entrance hall, a good size store room, spacious lounge/diner with views, a beautifully appointed fitted kitchen with integrated appliances, a double bedroom with fitted wardrobes. a second double bedroom and a modern wet room. The property benefits from upvc double glazing and electric heating. Viewing is highly recommended to appreciate the spacious layout, presentation and location.