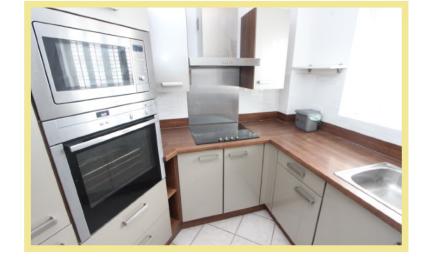

ersonal pendant alarm with dual link to the management care team, smoke and heat detectors and communal fire alarms. Apartment 12 comprises large entrance hall, a good size store room, spacious lounge/diner with views, a beautifully appointed fitted kitchen with integrated appliances, a double bedroom with fitted wardrobes. a second double bedroom and a modern wet room. The property benefits from upvc double glazing and electric heating. Viewing is highly recommended to appreciate the spacious layout, presentation and location.

- ✓ SUPERBLY LOCATED FOR RHOS ON SEA VILLAGE & PROMENADE
- ✓ LIGHT & SPACIOUS TWO BEDROOM APARTMENT
- ✓ RETIREMENT APARTMENT FOR OVER 55'S
- **✓** BEAUTIFULLY MAINTAINED COMPLEX

### Lounge

7.03m x 3.39m (23'1" x 11'1")



# Kitchen

2.99m x 2.34m (9'10" x 7'8")



#### Bedroom One

4.60m x 2.93m (15'1" x 9'8")



#### **Bedroom Two**

4.53m x 2.90m (14'11" x 9'6")

#### Wet Room

2.38m x 1.72m (7'10" x 5'8")



# Storage

3.63m x 1.22m (11'11" x 4'0")

#### Location

The property is located in the popular coastal resort of Rhos On Sea with its wealth of local shops and other facilities. The larger resorts of Llandudno and Colwyn Bay are approximately 3 miles and one mile respectively and it is conveniently located for easy access to the A55 dual carriageway for Chester and the motorways beyond, also the main rail line holyhead to Euston.

#### **Directions**

From the Rhos On Sea office turn left down Penrhyn Avenue, take the first right turn onto Colwyn Avenue, at the T Junction turn onto Abbey Road where Adlington House can be located on the cor