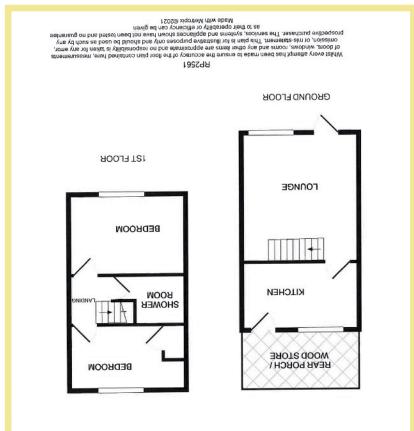

# Description

A well presented two bedroom mid terrace cottage, set in a semi rural location with distant sea views. The property benefits from upvc double glazing and a multi fuel log burner and viewing is highly recommended to appreciate the presentation throughout, modern kitchen and views. The accommodation on the ground floor briefly comprises lounge/diner with feature log burner, modern fitted kitchen with integrated oven and hob. To the first floor there is a landing, a double bedroom to the front with views, a single bedroom and a

## Lounge/Diner

4.00m x 3.65m (13'1" x 12'0")

# Kitchen

3.23m x 2.12m (10'7" x 7'0")

#### Bedroom One

3.65m x 2.45m (12'0" x 8'1")

#### Bedroom Two

2.23m x 1.86m (7'4" x 6'2")

#### Shower Room

2.23m x 1.46m (7'4" x 4'10") Maximum