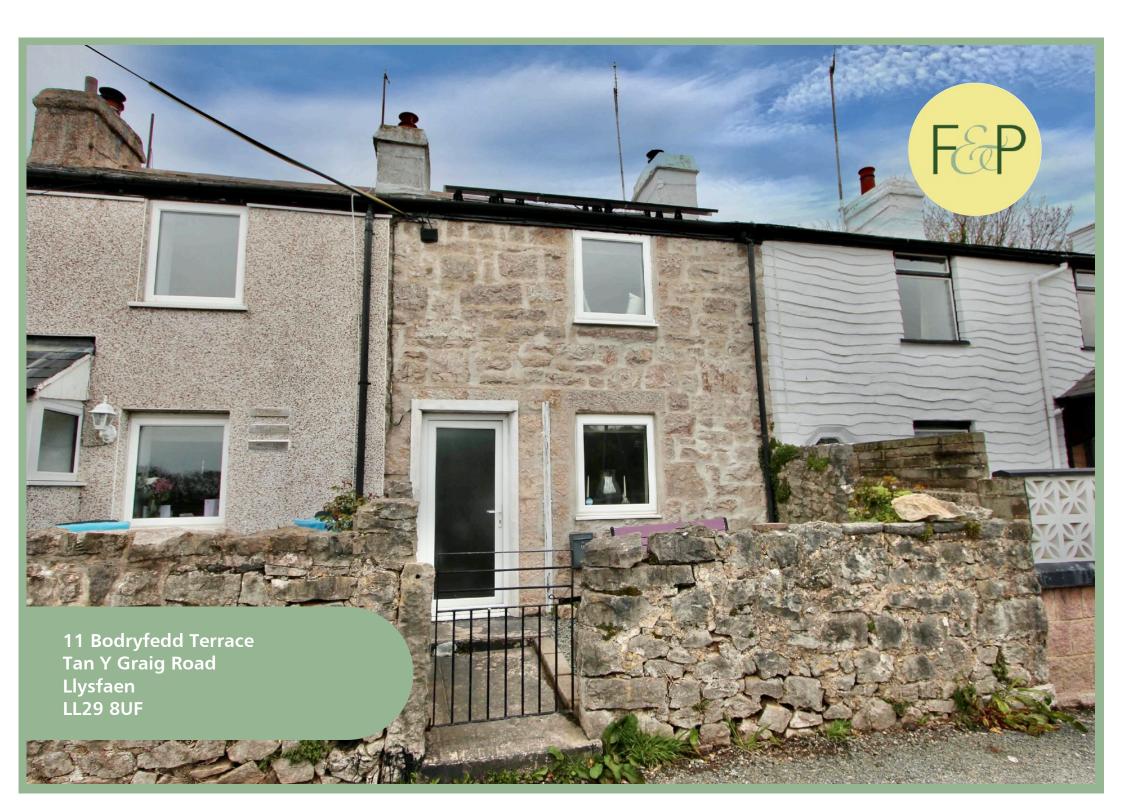

# Well Presented Two Bedroom Mid Terrace Cottage With Distant Sea Views

# Description

A well presented two bedroom mid terrace cottage, set in a semi rural location with distant sea views. The property benefits from upvc double glazing and a multi fuel log burner and viewing is highly recommended to appreciate the presentation throughout, modern kitchen and views. The accommodation on the ground floor briefly comprises lounge/diner with feature log burner, modern fitted kitchen with integrated oven and hob. To the first floor there is a landing, a double bedroom to the front with views, a single bedroom and a

Council Tax Band: "B" (provided on www.voa.gov.uk)

Energy Performance Rating Band "D"

2 Bedroom
Mid Terrace
Cottage
11 Bodryfedd
Terrace
Tan Y Graig Road
LLysfaen
LL29 8UF

£130,000