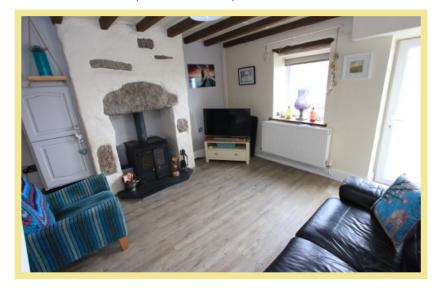

# Description

A well presented two bedroom mid terrace cottage, set in a semi rural location with distant sea views. The property benefits from upvc double glazing and a multi fuel log burner and viewing is highly recommended to appreciate the presentation throughout, modern kitchen and views. The accommodation on the ground floor briefly comprises lounge/diner with feature log burner, modern fitted kitchen with integrated oven and hob. To the first floor there is a landing, a double bedroom to the front with views, a single bedroom and a

## Lounge/Diner

4.00m x 3.65m (13'1" x 12'0")