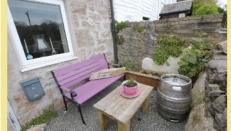

Outside to the front is walled with a landscaped seating area. The rear garden has off road parking accessed off Ffordd Y Llan Road, with a tiered landscaped garden and access to a rear porch/wood store.