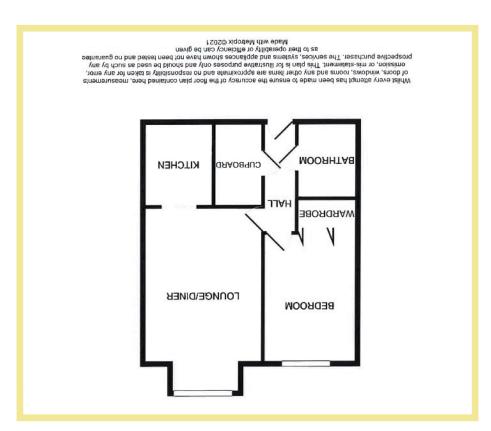

The apartment comprises of hallway with large built in store cupboard, lounge which leads into the kitchen, double bedroom with built in mirrored wardrobes and a bathroom. There is upvc double glazing and electric heating.

## Lounge

5.65m x 3.25m (18'6" x 10'8") Maximum

#### Kitchen

2.24m x 1.77m (7'4" x 5'10")

#### Bedroom

4.02m x 2.62m (13'2" x 8'7")

#### Bathroom

2.05m x 1.64m (6'9" x 5'5")

NB: Agents Notes: Leasehold property on a 120 year lease from June 1993.
Ground rent is £383 per annum.
Maintenance charge of £2551 per annum.