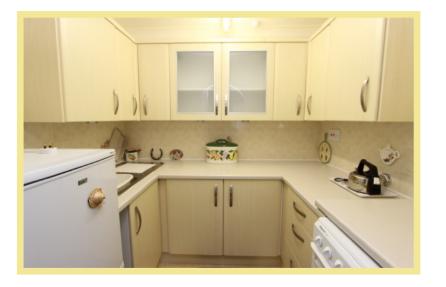

The apartment comprises of hallway with large built in store cupboard, lounge which leads into the kitchen, double bedroom with built in mirrored wardrobes and a bathroom. There is upvc double glazing and electric heating.

#### Kitchen

2.24m x 1.77m (7'4" x 5'10")