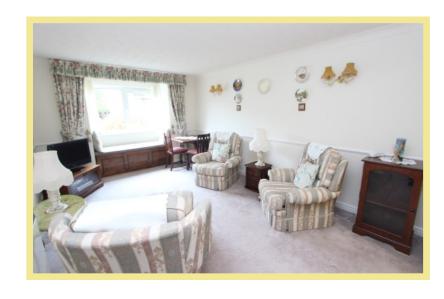

The apartment comprises of hallway with large built in store cupboard, lounge which leads into the kitchen, double bedroom with built in mirrored wardrobes and a bathroom. There is upvc double glazing and electric heating.

## Lounge

5.65m x 3.25m (18'6" x 10'8") Maximum