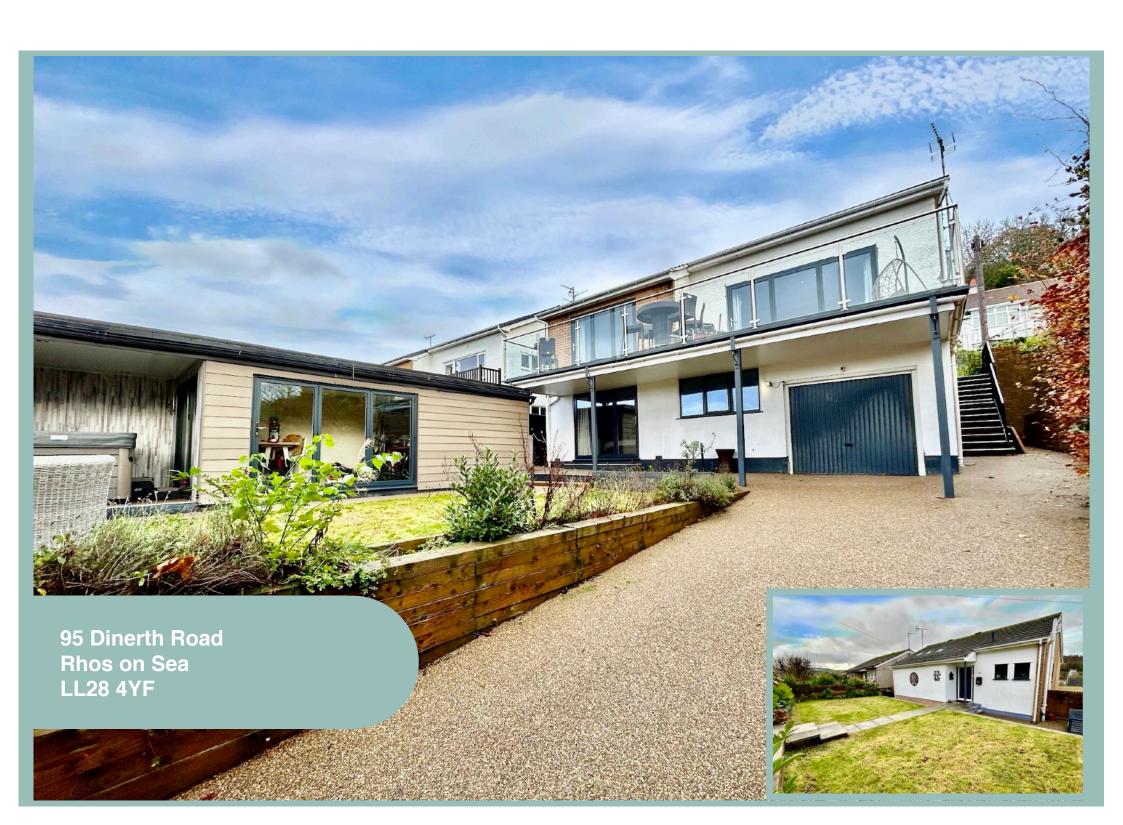

# Stunning Three Bedroom Split Level House With Far Reaching Countryside Views

Description

A stunning three-bedroom split level house which benefits from panoramic countryside views all the way from the Conwy valley down to the Little Orme. The property has been refurbished and reconfigured to a high standard throughout by the current owners to include a beautiful open plan kitchen/lounge/diner, with a bespoke high end fitted kitchen with large feature island, modern ensuite shower room, bifolding doors off the lounge, main bedroom and second bedroom, redecorated and new carpets throughout. Outside the property has also been landscaped with a large composite balcony with glass and steel balustrades, with a modern garden room which includes a fitted kitchen, covered outside hot tub area with a landscaped patio and secure parking area. The property also benefits from UPVC double glazing and gas CH and viewing is highly recommended to appreciate the presentation and finish throughout, modern open plan lounger/kitchen/diner with far reaching views and under floor heating, garden room and landscaped gardens. The accommodation on the entry level comprises, hallway, Open plan lounge/kitchen/diner with XyloCleaf Kitchen units with Dekton Radium Industrial work surfaces and Neff intergraded appliances and hot tap, Bi-folding doors provide access to a large composite balcony, Master bedroom with bi-folding doors providing access to the balcony and a feature bridge over the staircase to the modern ensuite shower room. Downstairs Is a hallway with cupboard, a large double bedroom with fitted wardrobes and access to the garden, a single bedroom, shower room with toilet and access to an integral garage with a large storeroom underneath the house. Outside to the front is landscaped and laid to lawn with a bin area and side gate to access the rear garden. The rear garden has a patio area of the bedroom, laid to lawn, with access to a large garden room, hot tub area and metal gates provide access to a secure parking area.

3 Bedroom
Detached
House With Large
Garden Room/
Office
95 Dinerth Road
Rhos on Sea
LL28 4YF

£395,000