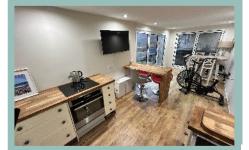

# Stunning Three Bedroom Split Level House With Far Reaching Countryside Views

Description

A stunning three-bedroom split level house which benefits from panoramic countryside views all the way from the Conwy valley down to the Little Orme. The property has been refurbished and reconfigured to a high standard throughout by the current owners to include a beautiful open plan kitchen/lounge/diner, with a bespoke high end fitted kitchen with large feature island, modern ensuite shower room, bifolding doors off the lounge, main bedroom and second bedroom, redecorated and new carpets throughout. Outside the property has also been landscaped with a large composite balcony with glass and steel balustrades, with a modern garden room which includes a fitted kitchen, covered outside hot tub area with a landscaped patio and secure parking area. The property also benefits from UPVC double glazing and gas CH and viewing is highly recommended to appreciate the presentation and finish throughout, modern open plan lounger/kitchen/diner with far reaching views and under floor heating, garden room and landscaped gardens. The accommodation on the entry level comprises, hallway, Open plan lounge/kitchen/diner with XyloCleaf Kitchen units with Dekton Radium Industrial work surfaces and Neff intergraded appliances and hot tap, Bi-folding doors provide access to a large composite balcony, Master bedroom with bi-folding doors providing access to the balcony and a feature bridge over the staircase to the modern ensuite shower room. Downstairs Is a hallway with cupboard, a large double bedroom with fitted wardrobes and access to the garden, a single bedroom, shower room with toilet and access to an integral garage with a large storeroom underneath the house. Outside to the front is landscaped and laid to lawn with a bin area and side gate to access the rear garden. The rear garden has a patio area of the bedroom, laid to lawn, with access to a large garden room, hot tub area and metal gates provide access to a secure parking area.

Integral Garage

5.01m x 2.71m (16'5" x 8'11")

Under Eaves Storage

5.28m x 3.08m (17'4" x 10'1")

Garden Room

6.67m x 2.61m (21'11" x 8'7")

Hot Tub Area

2.39m x 2.56m (9'8" x 8'5")