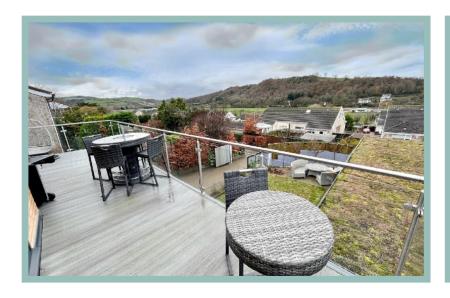

# Stunning Three Bedroom Split Level House With Far Reaching Countryside Views

Description

A stunning three-bedroom split level house which benefits from panoramic countryside views all the way from the Conwy valley down to the Little Orme. The property has been refurbished and reconfigured to a high standard throughout by the current owners to include a beautiful open plan kitchen/lounge/diner, with a bespoke high end fitted kitchen with large feature island, modern ensuite shower room, bifolding doors off the lounge, main bedroom and second bedroom, redecorated and new carpets throughout. Outside the property has also been landscaped with a large composite balcony with glass and steel balustrades, with a modern garden room which includes a fitted kitchen, covered outside hot tub area with a landscaped patio and secure parking area. The property also benefits from UPVC double glazing and gas CH and viewing is highly recommended to appreciate the presentation and finish throughout, modern open plan lounger/kitchen/diner with far reaching views and under floor heating, garden room and landscaped gardens. The accommodation on the entry level comprises, hallway, Open plan lounge/kitchen/diner with XyloCleaf Kitchen units with Dekton Radium Industrial work surfaces and Neff intergraded appliances and hot tap, Bi-folding doors provide access to a large composite balcony, Master bedroom with bi-folding doors providing access to the balcony and a feature bridge over the staircase to the modern ensuite shower room. Downstairs Is a hallway with cupboard, a large double bedroom with fitted wardrobes and access to the garden, a single bedroom, shower room with toilet and access to an integral garage with a large storeroom underneath the house. Outside to the front is landscaped and laid to lawn with a bin area and side gate to access the rear garden. The rear garden has a patio area of the bedroom, laid to lawn, with access to a large garden room, hot tub area and metal gates provide access to a secure parking area.

## Lounge/Kitchen/Diner

7.30m x 5.14m (23'11" x 16'10")

Master Bedroom

4.08m x 4.01m (13'5" x 13'2")

Ensuite

2.62m x 2.21m (8'7" x 7'3")

Balcony

9.40m x 3.29m (30'10" x 10'10")