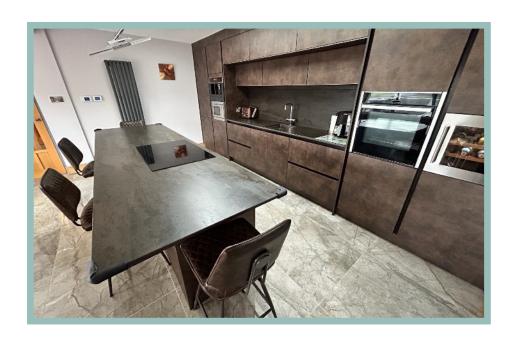

# Stunning Three Bedroom Split Level House With Far Reaching Countryside Views

Description

A stunning three-bedroom split level house which benefits from panoramic countryside views all the way from the Conwy valley down to the Little Orme. The property has been refurbished and reconfigured to a high standard throughout by the current owners to include a beautiful open plan kitchen/lounge/diner, with a bespoke high end fitted kitchen with large feature island, modern ensuite shower room, bifolding doors off the lounge, main bedroom and second bedroom, redecorated and new carpets throughout. Outside the property has also been landscaped with a large composite balcony with glass and steel balustrades, with a modern garden room which includes a fitted kitchen, covered outside hot tub area with a landscaped patio and secure parking area. The property also benefits from UPVC double glazing and gas CH and viewing is highly recommended to appreciate the presentation and finish throughout, modern open plan lounger/kitchen/diner with far reaching views and under floor heating, garden room and landscaped gardens. The accommodation on the entry level comprises, hallway, Open plan lounge/kitchen/diner with XyloCleaf Kitchen units with Dekton Radium Industrial work surfaces and Neff intergraded appliances and hot tap, Bi-folding doors provide access to a large composite balcony, Master bedroom with bi-folding doors providing access to the balcony and a feature bridge over the staircase to the modern ensuite shower room. Downstairs Is a hallway with cupboard, a large double bedroom with fitted wardrobes and access to the garden, a single bedroom, shower room with toilet and access to an integral garage with a large storeroom underneath the house. Outside to the front is landscaped and laid to lawn with a bin area and side gate to access the rear garden. The rear garden has a patio area of the bedroom, laid to lawn, with access to a large garden room, hot tub area and metal gates provide access to a secure parking area.

## Lounge/Kitchen/Diner

7.30m x 5.14m (23'11" x 16'10")

Master Bedroom

4.08m x 4.01m (13'5" x 13'2")

Ensuite

2.62m x 2.21m (8'7" x 7'3")

Balcony

9.40m x 3.29m (30'10" x 10'10")