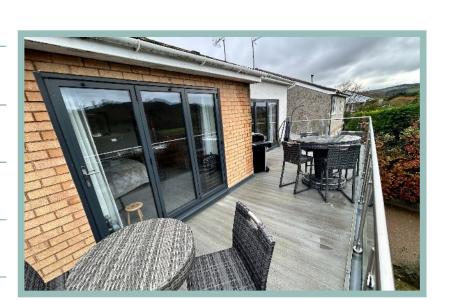

# Stunning Three Bedroom Split Level House With Far Reaching Countryside Views

Description

A stunning three-bedroom split level house which benefits from panoramic countryside views all the way from the Conwy valley down to the Little Orme. The property has been refurbished and reconfigured to a high standard throughout by the current owners to include a beautiful open plan kitchen/lounge/diner, with a bespoke high end fitted kitchen with large feature island, modern ensuite shower room, bifolding doors off the lounge, main bedroom and second bedroom, redecorated and new carpets throughout. Outside the property has also been landscaped with a large composite balcony with glass and steel balustrades, with a modern garden room which includes a fitted kitchen, covered outside hot tub area with a landscaped patio and secure parking area. The property also benefits from UPVC double glazing and gas CH and viewing is highly recommended to appreciate the presentation and finish throughout, modern open plan lounger/kitchen/diner with far reaching views and under floor heating, garden room and landscaped gardens. The accommodation on the entry level comprises, hallway, Open plan lounge/kitchen/diner with XyloCleaf Kitchen units with Dekton Radium Industrial work surfaces and Neff intergraded appliances and hot tap, Bi-folding doors provide access to a large composite balcony, Master bedroom with bi-folding doors providing access to the balcony and a feature bridge over the staircase to the modern ensuite shower room. Downstairs Is a hallway with cupboard, a large double bedroom with fitted wardrobes and access to the garden, a single bedroom, shower room with toilet and access to an integral garage with a large storeroom underneath the house. Outside to the front is landscaped and laid to lawn with a bin area and side gate to access the rear garden. The rear garden has a patio area of the bedroom, laid to lawn, with access to a large garden room, hot tub area and metal gates provide access to a secure parking area.

## Lounge/Kitchen/Diner

7.30m x 5.14m (23'11" x 16'10")

Master Bedroom

4.08m x 4.01m (13'5" x 13'2")

Ensuite

2.62m x 2.21m (8'7" x 7'3")

Balcony

9.40m x 3.29m (30'10" x 10'10")