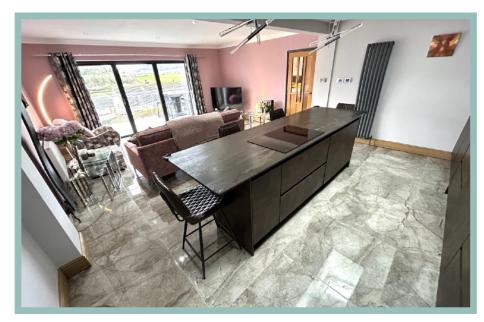

# Stunning Three Bedroom Split Level House With Far Reaching Countryside Views

Description

A stunning three-bedroom split level house which benefits from panoramic countryside views all the way from the Conwy valley down to the Little Orme. The property has been refurbished and reconfigured to a high standard throughout by the current owners to include a beautiful open plan kitchen/lounge/diner, with a bespoke high end fitted kitchen with large feature island, modern ensuite shower room, bifolding doors off the lounge, main bedroom and second bedroom, redecorated and new carpets throughout. Outside the property has also been landscaped with a large composite balcony with glass and steel balustrades, with a modern garden room which includes a fitted kitchen, covered outside hot tub area with a landscaped patio and secure parking area. The property also benefits from UPVC double glazing and gas CH and viewing is highly recommended to appreciate the presentation and finish throughout, modern open plan lounger/kitchen/diner with far reaching views and under floor heating, garden room and landscaped gardens. The accommodation on the entry level comprises, hallway, Open plan lounge/kitchen/diner with XyloCleaf Kitchen units with Dekton Radium Industrial work surfaces and Neff intergraded appliances and hot tap, Bi-folding doors provide access to a large composite balcony, Master bedroom with bi-folding doors providing access to the balcony and a feature bridge over the staircase to the modern ensuite shower room. Downstairs Is a hallway with cupboard, a large double bedroom with fitted wardrobes and access to the garden, a single bedroom, shower room with toilet and access to an integral garage with a large storeroom underneath the house. Outside to the front is landscaped and laid to lawn with a bin area and side gate to access the rear garden. The rear garden has a patio area of the bedroom, laid to lawn, with access to a large garden room, hot tub area and metal gates provide access to a secure parking area.

## Lounge/Kitchen/Diner

7.30m x 5.14m (23'11" x 16'10")

Master Bedroom

4.08m x 4.01m (13'5" x 13'2")

Ensuite

2.62m x 2.21m (8'7" x 7'3")

Balcony

9.40m x 3.29m (30'10" x 10'10")