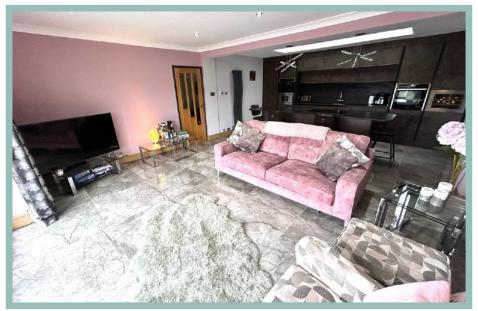

# Stunning Three Bedroom Split Level House With Far Reaching Countryside Views

Description

A stunning three-bedroom split level house which benefits from panoramic countryside views all the way from the Conwy valley down to the Little Orme. The property has been refurbished and reconfigured to a high standard throughout by the current owners to include a beautiful open plan kitchen/lounge/diner, with a bespoke high end fitted kitchen with large feature island, modern ensuite shower room, bifolding doors off the lounge, main bedroom and second bedroom, redecorated and new carpets throughout. Outside the property has also been landscaped with a large composite balcony with glass and steel balustrades, with a modern garden room which includes a fitted kitchen, covered outside hot tub area with a landscaped patio and secure parking area. The property also benefits from UPVC double glazing and gas CH and viewing is highly recommended to appreciate the presentation and finish throughout, modern open plan lounger/kitchen/diner with far reaching views and under floor heating, garden room and landscaped gardens. The accommodation on the entry level comprises, hallway, Open plan lounge/kitchen/diner with XyloCleaf Kitchen units with Dekton Radium Industrial work surfaces and Neff intergraded appliances and hot tap, Bi-folding doors provide access to a large composite balcony, Master bedroom with bi-folding doors providing access to the balcony and a feature bridge over the staircase to the modern ensuite shower room. Downstairs Is a hallway with cupboard, a large double bedroom with fitted wardrobes and access to the garden, a single bedroom, shower room with toilet and access to an integral garage with a large storeroom underneath the house. Outside to the front is landscaped and laid to lawn with a bin area and side gate to access the rear garden. The rear garden has a patio area of the bedroom, laid to lawn, with access to a large garden room, hot tub area and metal gates provide access to a secure parking area.

## Lounge/Kitchen/Diner

7.30m x 5.14m (23'11" x 16'10")

Master Bedroom

4.08m x 4.01m (13'5" x 13'2")

Ensuite

2.62m x 2.21m (8'7" x 7'3")

Balcony

9.40m x 3.29m (30'10" x 10'10")