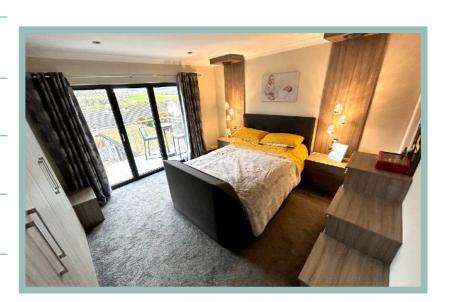

# Stunning Three Bedroom Split Level House With Far Reaching Countryside Views

Description

A stunning three-bedroom split level house which benefits from panoramic countryside views all the way from the Conwy valley down to the Little Orme. The property has been refurbished and reconfigured to a high standard throughout by the current owners to include a beautiful open plan kitchen/lounge/diner, with a bespoke high end fitted kitchen with large feature island, modern ensuite shower room, bifolding doors off the lounge, main bedroom and second bedroom, redecorated and new carpets throughout. Outside the property has also been landscaped with a large composite balcony with glass and steel balustrades, with a modern garden room which includes a fitted kitchen, covered outside hot tub area with a landscaped patio and secure parking area. The property also benefits from UPVC double glazing and gas CH and viewing is highly recommended to appreciate the presentation and finish throughout, modern open plan lounger/kitchen/diner with far reaching views and under floor heating, garden room and landscaped gardens. The accommodation on the entry level comprises, hallway, Open plan lounge/kitchen/diner with XyloCleaf Kitchen units with Dekton Radium Industrial work surfaces and Neff intergraded appliances and hot tap, Bi-folding doors provide access to a large composite balcony, Master bedroom with bi-folding doors providing access to the balcony and a feature bridge over the staircase to the modern ensuite shower room. Downstairs Is a hallway with cupboard, a large double bedroom with fitted wardrobes and access to the garden, a single bedroom, shower room with toilet and access to an integral garage with a large storeroom underneath the house. Outside to the front is landscaped and laid to lawn with a bin area and side gate to access the rear garden. The rear garden has a patio area of the bedroom, laid to lawn, with access to a large garden room, hot tub area and metal gates provide access to a secure parking area.

## Lounge/Kitchen/Diner

7.30m x 5.14m (23'11" x 16'10")

Master Bedroom

4.08m x 4.01m (13'5" x 13'2")

Ensuite

2.62m x 2.21m (8'7" x 7'3")

Balcony

9.40m x 3.29m (30'10" x 10'10")