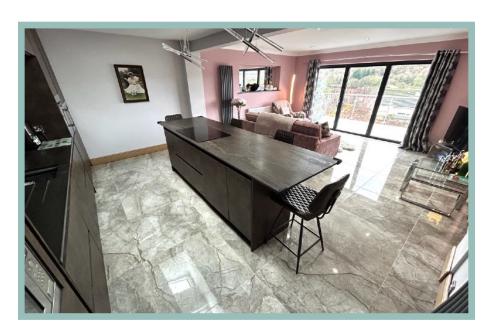

# Stunning Three Bedroom Split Level House With Far Reaching Countryside Views

Description

A stunning three-bedroom split level house which benefits from panoramic countryside views all the way from the Conwy valley down to the Little Orme. The property has been refurbished and reconfigured to a high standard throughout by the current owners to include a beautiful open plan kitchen/lounge/diner, with a bespoke high end fitted kitchen with large feature island, modern ensuite shower room, bifolding doors off the lounge, main bedroom and second bedroom, redecorated and new carpets throughout. Outside the property has also been landscaped with a large composite balcony with glass and steel balustrades, with a modern garden room which includes a fitted kitchen, covered outside hot tub area with a landscaped patio and secure parking area. The property also benefits from UPVC double glazing and gas CH and viewing is highly recommended to appreciate the presentation and finish throughout, modern open plan lounger/kitchen/diner with far reaching views and under floor heating, garden room and landscaped gardens. The accommodation on the entry level comprises, hallway, Open plan lounge/kitchen/diner with XyloCleaf Kitchen units with Dekton Radium Industrial work surfaces and Neff intergraded appliances and hot tap, Bi-folding doors provide access to a large composite balcony, Master bedroom with bi-folding doors providing access to the balcony and a feature bridge over the staircase to the modern ensuite shower room. Downstairs Is a hallway with cupboard, a large double bedroom with fitted wardrobes and access to the garden, a single bedroom, shower room with toilet and access to an integral garage with a large storeroom underneath the house. Outside to the front is landscaped and laid to lawn with a bin area and side gate to access the rear garden. The rear garden has a patio area of the bedroom, laid to lawn, with access to a large garden room, hot tub area and metal gates provide access to a secure parking area.

## Lounge/Kitchen/Diner

7.30m x 5.14m (23'11" x 16'10")

Master Bedroom

4.08m x 4.01m (13'5" x 13'2")

Ensuite

2.62m x 2.21m (8'7" x 7'3")

Balcony

9.40m x 3.29m (30'10" x 10'10")