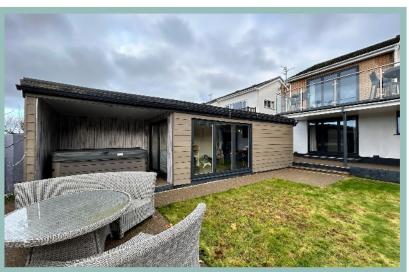

# Stunning Three Bedroom Split Level House With Far Reaching Countryside Views

Description

A stunning three-bedroom split level house which benefits from panoramic countryside views all the way from the Conwy valley down to the Little Orme. The property has been refurbished and reconfigured to a high standard throughout by the current owners to include a beautiful open plan kitchen/lounge/diner, with a bespoke high end fitted kitchen with large feature island, modern ensuite shower room, bifolding doors off the lounge, main bedroom and second bedroom, redecorated and new carpets throughout. Outside the property has also been landscaped with a large composite balcony with glass and steel balustrades, with a modern garden room which includes a fitted kitchen, covered outside hot tub area with a landscaped patio and secure parking area. The property also benefits from UPVC double glazing and gas CH and viewing is highly recommended to appreciate the presentation and finish throughout, modern open plan lounger/kitchen/diner with far reaching views and under floor heating, garden room and landscaped gardens. The accommodation on the entry level comprises, hallway, Open plan lounge/kitchen/diner with XyloCleaf Kitchen units with Dekton Radium Industrial work surfaces and Neff intergraded appliances and hot tap, Bi-folding doors provide access to a large composite balcony, Master bedroom with bi-folding doors providing access to the balcony and a feature bridge over the staircase to the modern ensuite shower room. Downstairs Is a hallway with cupboard, a large double bedroom with fitted wardrobes and access to the garden, a single bedroom, shower room with toilet and access to an integral garage with a large storeroom underneath the house. Outside to the front is landscaped and laid to lawn with a bin area and side gate to access the rear garden. The rear garden has a patio area of the bedroom, laid to lawn, with access to a large garden room, hot tub area and metal gates provide access to a secure parking area.

- ✓ STUNNING SPLIT LEVEL THREE BEDROOM HOUSE WITH PANORAMIC COUNTRYSIDE VIEWS
- ✓ REFURBISHED TO A HIGH STANDARD THROUGHOUT
- ✓ MODERN OPEN PLAN KITCHEN/LOUNGE/ DINER WITH COMPOSITE BALCONY LEADING OFF IT
- ✓ VIEWING ESSENTIAL TO APPRECIATE THE FINISH THROUGHOUT
- ✓ LARGE SPACIOUS GARDEN ROOM WITH LANDSCAPED GARDENS
- ✓ OFF ROAD PARKING & GARAGE
- √ NO CHAIN

Integral Garage

5.01m x 2.71m (16'5" x 8'11")

Under Eaves Storage

5.28m x 3.08m (17'4" x 10'1")

Garden Room

6.67m x 2.61m (21'11" x 8'7")

Hot Tub Area

2.39m x 2.56m (9'8" x 8'5")