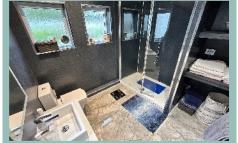

Bedroom Two

4.09m x 3.74m (13′5″ x 12′3″)

Bedroom Three

3.76m x 2.20m (12'4" x 7'3")

Shower Room

3.77m x 0.95m (12'5" x 3'2")

Cupboard

0.95m x 0.71m (3'2"x 2'4")