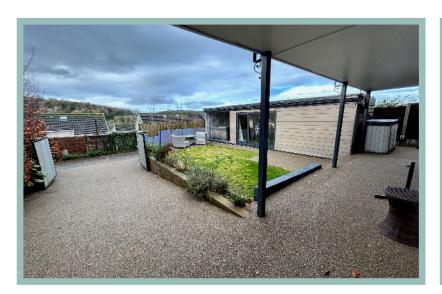

# Stunning Three Bedroom Split Level House With Far Reaching Countryside Views

Description

A stunning three-bedroom split level house which benefits from panoramic countryside views all the way from the Conwy valley down to the Little Orme. The property has been refurbished and reconfigured to a high standard throughout by the current owners to include a beautiful open plan kitchen/lounge/diner, with a bespoke high end fitted kitchen with large feature island, modern ensuite shower room, bifolding doors off the lounge, main bedroom and second bedroom, redecorated and new carpets throughout. Outside the property has also been landscaped with a large composite balcony with glass and steel balustrades, with a modern garden room which includes a fitted kitchen, covered outside hot tub area with a landscaped patio and secure parking area. The property also benefits from UPVC double glazing and gas CH and viewing is highly recommended to appreciate the presentation and finish throughout, modern open plan lounger/kitchen/diner with far reaching views and under floor heating, garden room and landscaped gardens. The accommodation on the entry level comprises, hallway, Open plan lounge/kitchen/diner with XyloCleaf Kitchen units with Dekton Radium Industrial work surfaces and Neff intergraded appliances and hot tap, Bi-folding doors provide access to a large composite balcony, Master bedroom with bi-folding doors providing access to the balcony and a feature bridge over the staircase to the modern ensuite shower room. Downstairs Is a hallway with cupboard, a large double bedroom with fitted wardrobes and access to the garden, a single bedroom, shower room with toilet and access to an integral garage with a large storeroom underneath the house. Outside to the front is landscaped and laid to lawn with a bin area and side gate to access the rear garden. The rear garden has a patio area of the bedroom, laid to lawn, with access to a large garden room, hot tub area and metal gates provide access to a secure parking area.

- ✓ STUNNING SPLIT LEVEL THREE BEDROOM HOUSE WITH PANORAMIC COUNTRYSIDE VIEWS
- ✓ REFURBISHED TO A HIGH STANDARD THROUGHOUT
- ✓ MODERN OPEN PLAN KITCHEN/LOUNGE/ DINER WITH COMPOSITE BALCONY LEADING OFF IT
- ✓ VIEWING ESSENTIAL TO APPRECIATE THE FINISH THROUGHOUT
- ✓ LARGE SPACIOUS GARDEN ROOM WITH LANDSCAPED GARDENS
- ✓ OFF ROAD PARKING & GARAGE
- √ NO CHAIN

Integral Garage

5.01m x 2.71m (16'5" x 8'11")

Under Eaves Storage

5.28m x 3.08m (17'4" x 10'1")

Garden Room

6.67m x 2.61m (21'11" x 8'7")

Hot Tub Area

2.39m x 2.56m (9'8" x 8'5")