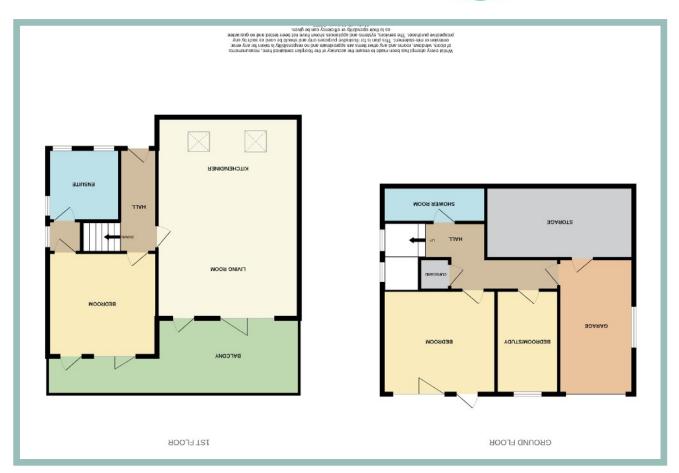

## Lounge/Kitchen/Diner

7.30m x 5.14m (23'11" x 16'10")

Master Bedroom

4.08m x 4.01m (13'5" x 13'2")

Ensuite

2.62m x 2.21m (8'7" x 7'3")

Balcony

9.40m x 3.29m (30'10" x 10'10")

Bedroom Two

4.09m x 3.74m (13′5″ x 12′3″)

Bedroom Three

3.76m x 2.20m (12'4" x 7'3")

Shower Room

3.77m x 0.95m (12'5" x 3'2")

Cupboard

0.95m x 0.71m (3'2"x 2'4")

Integral Garage

5.01m x 2.71m (16'5" x 8'11")

Under Eaves Storage

5.28m x 3.08m (17'4" x 10'1")

Garden Room

6.67m x 2.61m (21'11" x 8'7")

Hot Tub Area

2.39m x 2.56m (9'8" x 8'5")