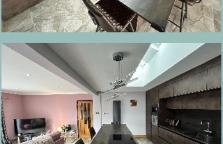

# Stunning Three Bedroom Split Level House With Far Reaching Countryside Views

Description

A stunning three-bedroom split level house which benefits from panoramic countryside views all the way from the Conwy valley down to the Little Orme. The property has been refurbished and reconfigured to a high standard throughout by the current owners to include a beautiful open plan kitchen/lounge/diner, with a bespoke high end fitted kitchen with large feature island, modern ensuite shower room, bifolding doors off the lounge, main bedroom and second bedroom, redecorated and new carpets throughout. Outside the property has also been landscaped with a large composite balcony with glass and steel balustrades, with a modern garden room which includes a fitted kitchen, covered outside hot tub area with a landscaped patio and secure parking area. The property also benefits from UPVC double glazing and gas CH and viewing is highly recommended to appreciate the presentation and finish throughout, modern open plan lounger/kitchen/diner with far reaching views and under floor heating, garden room and landscaped gardens. The accommodation on the entry level comprises, hallway, Open plan lounge/kitchen/diner with XyloCleaf Kitchen units with Dekton Radium Industrial work surfaces and Neff intergraded appliances and hot tap, Bi-folding doors provide access to a large composite balcony, Master bedroom with bi-folding doors providing access to the balcony and a feature bridge over the staircase to the modern ensuite shower room. Downstairs Is a hallway with cupboard, a large double bedroom with fitted wardrobes and access to the garden, a single bedroom, shower room with toilet and access to an integral garage with a large storeroom underneath the house. Outside to the front is landscaped and laid to lawn with a bin area and side gate to access the rear garden. The rear garden has a patio area of the bedroom, laid to lawn, with access to a large garden room, hot tub area and metal gates provide access to a secure parking area.

## Lounge/Kitchen/Diner

7.30m x 5.14m (23'11" x 16'10")

Master Bedroom

4.08m x 4.01m (13'5" x 13'2")

Ensuite

2.62m x 2.21m (8'7" x 7'3")

Balcony

9.40m x 3.29m (30'10" x 10'10")