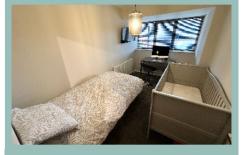

Bedroom Two

4.09m x 3.74m (13′5″ x 12′3″)

Bedroom Three

3.76m x 2.20m (12'4" x 7'3")

Shower Room

3.77m x 0.95m (12'5" x 3'2")

Cupboard

0.95m x 0.71m (3'2"x 2'4")