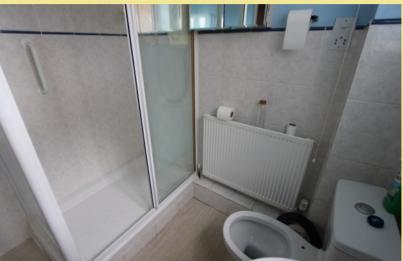

#### Bedroom

3.83m x 2.88m (12'7" x 9'5")

Shower Room 2.01m x 1.68m (6'7" x 5'6")