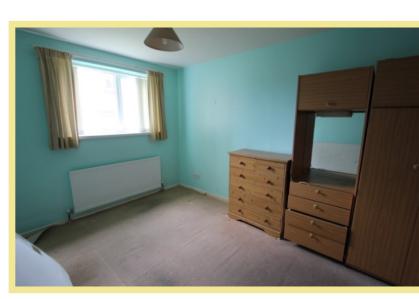

#### Bedroom

3.83m x 2.88m (12'7" x 9'5")

Shower Room 2.01m x 1.68m (6'7" x 5'6")