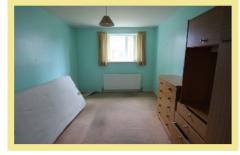

#### Bedroom

3.83m x 2.88m (12'7" x 9'5")

Shower Room 2.01m x 1.68m (6'7" x 5'6")