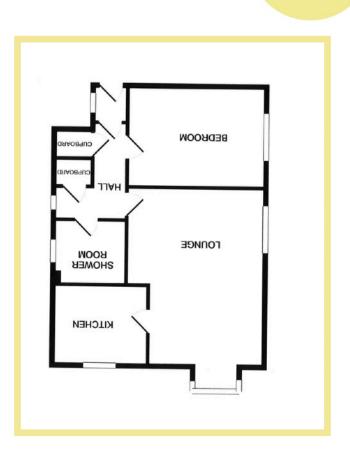

#### Hall

2.51m x 2.01m (8'3" x 6'7")

#### Lounge

5.59m x 3.80m (18'4" x 12'6")

Kitchen 2.58m x 2.27m (8'6" x 7'6")

#### Bedroom

3.83m x 2.88m (12'7" x 9'5")

Shower Room 2.01m x 1.68m (6'7" x 5'6")