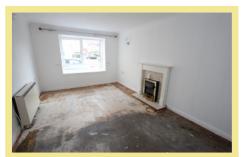

# Lounge/Diner

5.10m x 3.23m (16'9" x 10'7")

Kitchen

2.75m x 1.69m (9'0" x 5'7")