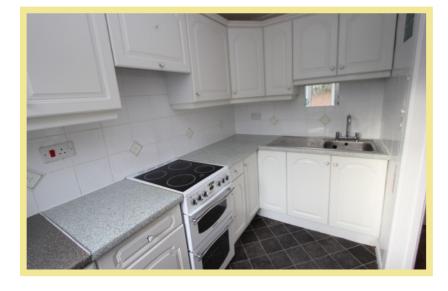

# Lounge/Diner

5.10m x 3.23m (16'9" x 10'7")

Kitchen

2.75m x 1.69m (9'0" x 5'7")