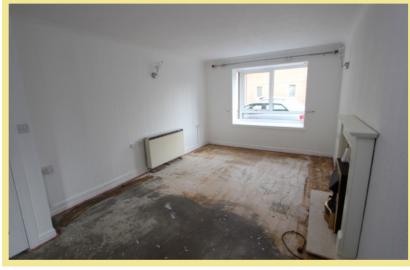

# Lounge/Diner

5.10m x 3.23m (16'9" x 10'7")

Kitchen

2.75m x 1.69m (9'0" x 5'7")