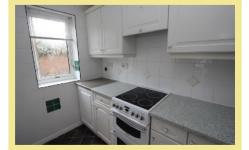

# Lounge/Diner

5.10m x 3.23m (16'9" x 10'7")

Kitchen

2.75m x 1.69m (9'0" x 5'7")