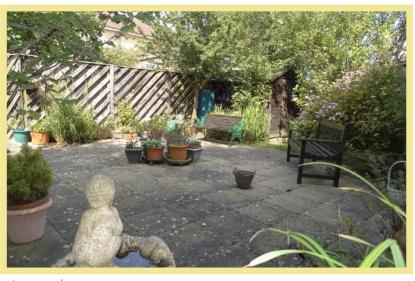

, secure communal entrance, lift to all floors, careline pull cord system, communal lounge and laundry room.

Outside there is parking and communal gardens including a paved seating area.

The light and well maintained apartment comprises hallway with good size storage room, lounge/diner opening into a kitchen, bedroom with fitted wardrobes and a shower room. There is upvc double glazing and electric storage heaters.

- ✓ ONE BEDROOM GROUND FLOOR RETIREMENT APARTMENT
- ✓ CLOSE TO ALL AMENITIES OF RHOS ON SEA VILLAGE & BUS ROUTE
- ✓ LIGHT & WELL MAINTAINED APARTMENT
- **√** NO CHAIN

# Lounge/Diner

5.10m x 3.23m (16'9" x 10'7")



Kitchen

2.75m x 1.69m (9'0" x 5'7")



# Bedroom

4.02m x 2.71m (13'2" x 8'11")

## Shower Room

2.18m x 1.72m (7'2"x 5'8")



#### Outside

Communal gardens.



## Location

The property is located in the popular coastal resort of Rhos On Sea with its wealth of local shops and other facilities. The larger resorts of Colwyn Bay and Llandudno are approximately 1 mile and 3 miles respectively and it is conveniently located for easy access to the A55 dual carriageway for Chester and the motorways beyond, also the main rail line Holyhead to Euston.

## Directions

From the Rhos On Sea office turn left down Penrhyn Avenue where Penrhyn Park can be found after a short distance on the left

Council Tax Band: "B" (provided on www.voa.gov.uk)

Energy Performance Rating Band D

NB. The apartment is leasehold.

Service charge every 6 months is £1,488.71 which can be subject to change, this includes water rates, lift, general maintenance and buildings insura