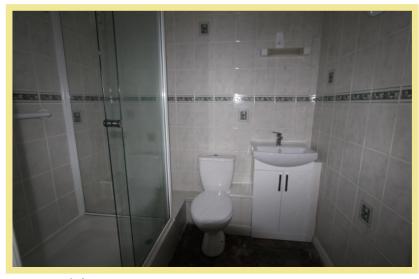

or the over 55s with a site manager, secure communal entrance, lift to all floors, careline pull cord system, communal lounge and laundry room.

Outside there is parking and communal gardens including a paved seating area.

The light and well maintained apartment comprises hallway with good size storage room, lounge/diner opening into a kitchen, bedroom with fitted wardrobes and a shower room. There is upvc double glazing and electric storage heaters.

- ✓ ONE BEDROOM GROUND FLOOR RETIREMENT APARTMENT
- ✓ CLOSE TO ALL AMENITIES OF RHOS ON SEA VILLAGE & BUS ROUTE
- ✓ LIGHT & WELL MAINTAINED APARTMENT
- **√** NO CHAIN

# Lounge/Diner

5.10m x 3.23m (16'9" x 10'7")



Kitchen

2.75m x 1.69m (9'0" x 5'7")



# Bedroom

4.02m x 2.71m (13'2" x 8'11")

## Shower Room

2.18m x 1.72m (7'2"x 5'8")



#### Outside

Communal gardens.



## Location

The property is located in the popular coastal resort of Rhos On Sea with its wealth of local shops and other facilities. The larger resorts of Colwyn Bay and Llandudno are approximately 1 mile and 3 miles respectively and it is conveniently located for easy access to the A55 dual carriageway for Chester and the motorways beyond, also the main rail line Holyhead to Euston.

## Directions

From the Rhos On Sea office turn left down Penrhyn Avenue where Penrhyn Park can be found after a short distance on the left

Council Tax Band: "B" (provided on www.voa.gov.uk)

Energy Performance Rating Band D

NB. The apartment is leasehold.

Service charge every 6 months is £1,488.71 which can be subject to change, this includes water rates, lift, gener