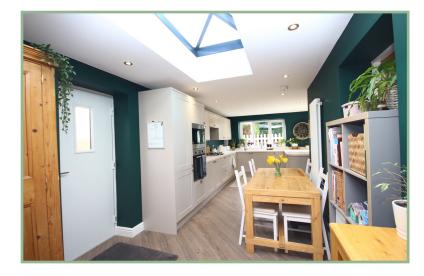

The accommodation comprises; Entrance hall; open plan kitchen/diner/lounge, dining room with skylight, and fitted kitchen to a high specification including curved units, integrated appliances such as microwave, fridge/freezer, electric oven, gas hob and dishwasher, breakfast bar and bi-fold doors to the rear patio making it the perfect space for entertaining and family living; separate utility room with sink and space for washing machine and tumble drier; sizeable Master bedroom with a lovely en-suite 3-piece shower room; two further double size bedrooms and a 3-piece family bathroom with shower over the bath.

# Three Bedroom Semi-Detached Bungalow With Ample Off Road Parking

Lounge/Kitchen/Diner

21' 8" max x 19' 5" max 6.60m x 5.92m

Utility Room

8′ 5″ x 4′ 1″ 2.56m x 1.24m

Master Bedroom

14' 4" x 11' 9" 4.37m x 3.58m