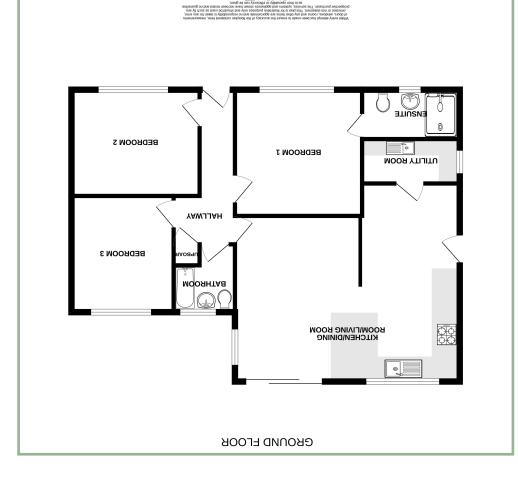

The accommodation comprises; Entrance hall; open plan kitchen/diner/lounge, dining room with skylight, and fitted kitchen to a high specification including curved units, integrated appliances such as microwave, fridge/freezer, electric oven, gas hob and dishwasher, breakfast bar and bi-fold doors to the rear patio making it the perfect space for entertaining and family living; separate utility room with sink and space for washing machine and tumble drier; sizeable Master bedroom with a lovely en-suite 3-piece shower room; two further double size bedrooms and a 3-piece family bathroom with shower over the bath.

# Three Bedroom Semi-Detached Bungalow With Ample Off Road Parking

Lounge/Kitchen/Diner

21' 8" max x 19' 5" max 6.60m x 5.92m

Utility Room

8′ 5″ x 4′ 1″ 2.56m x 1.24m

Master Bedroom

14' 4" x 11' 9" 4.37m x 3.58m

En-Suite Shower Room
9' 2" x 4' 7" 2.79m x 1.40m

Bedroom Two

11' 10" x 9' 10" 3.60m x 3.00m

Bathroom

6' 4" x 5' 5" 1.93m x 165m

Bedroom Three

10' 9" x 9' 4" 3.27m x 2.84m

3 Bedroom Semi-Detached Bungalow