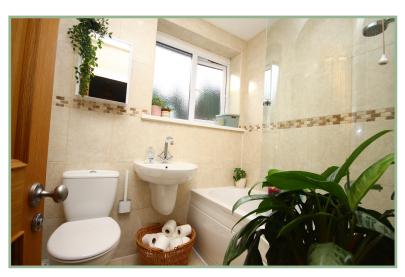

The accommodation comprises; Entrance hall; open plan kitchen/diner/lounge, dining room with skylight, and fitted kitchen to a high specification including curved units, integrated appliances such as microwave, fridge/freezer, electric oven, gas hob and dishwasher, breakfast bar and bi-fold doors to the rear patio making it the perfect space for entertaining and family living; separate utility room with sink and space for washing machine and tumble drier; sizeable Master bedroom with a lovely en-suite 3-piece shower room; two further double size bedrooms and a 3-piece family bathroom with shower over the bath.

En-Suite Shower Room
9' 2" x 4' 7" 2.79m x 1.40m

Bedroom Two

11' 10" x 9' 10" 3.60m x 3.00m

Bathroom

6' 4" x 5' 5" 1.93m x 165m

Bedroom Three

10' 9" x 9' 4" 3.27m x 2.84m

3 Bedroom Semi-Detached Bungalow