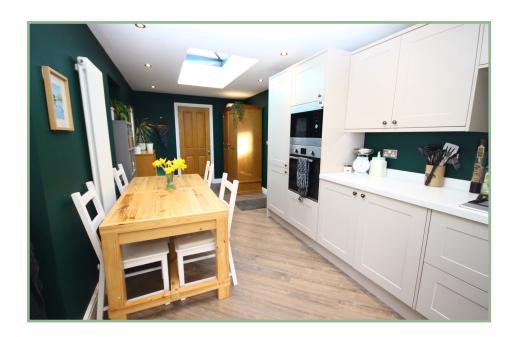

The accommodation comprises; Entrance hall; open plan kitchen/diner/lounge, dining room with skylight, and fitted kitchen to a high specification including curved units, integrated appliances such as microwave, fridge/freezer, electric oven, gas hob and dishwasher, breakfast bar and bi-fold doors to the rear patio making it the perfect space for entertaining and family living; separate utility room with sink and space for washing machine and tumble drier; sizeable Master bedroom with a lovely en-suite 3-piece shower room; two further double size bedrooms and a 3-piece family bathroom with shower over the bath.

# Three Bedroom Semi-Detached Bungalow With Ample Off Road Parking

Lounge/Kitchen/Diner

21' 8" max x 19' 5" max 6.60m x 5.92m

Utility Room

8′ 5″ x 4′ 1″ 2.56m x 1.24m

Master Bedroom

14' 4" x 11' 9" 4.37m x 3.58m