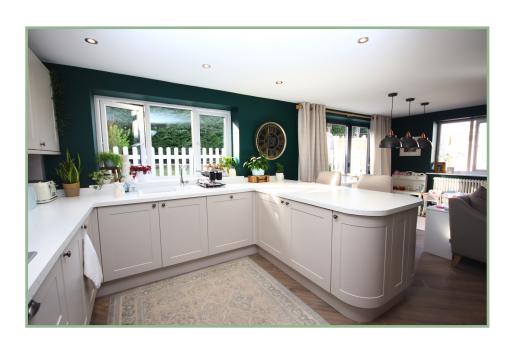

The accommodation comprises; Entrance hall; open plan kitchen/diner/lounge, dining room with skylight, and fitted kitchen to a high specification including curved units, integrated appliances such as microwave, fridge/freezer, electric oven, gas hob and dishwasher, breakfast bar and bi-fold doors to the rear patio making it the perfect space for entertaining and family living; separate utility room with sink and space for washing machine and tumble drier; sizeable Master bedroom with a lovely en-suite 3-piece shower room; two further double size bedrooms and a 3-piece family bathroom with shower over the bath.

# Three Bedroom Semi-Detached Bungalow With Ample Off Road Parking

Lounge/Kitchen/Diner

21' 8" max x 19' 5" max 6.60m x 5.92m

Utility Room

8′ 5″ x 4′ 1″ 2.56m x 1.24m

Master Bedroom

14' 4" x 11' 9" 4.37m x 3.58m