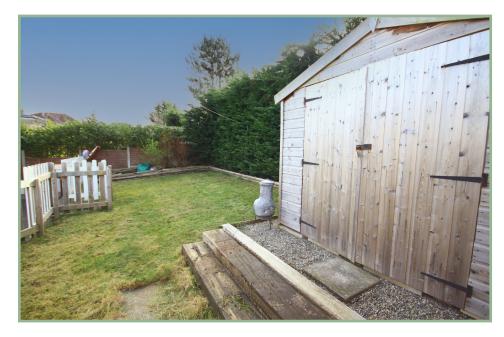

The property features gas fired central heating with Worcester boiler, UPVC double glazed windows, also new external wall insulation to the original building and has been fully re-wired.

Outside – easily maintained gardens. To the rear; established trees for privacy, grass laid to lawn with garden shed which is fenced and gated, and a lower level block paved patio area. To the front, low maintenance chippings and a spacious driveway for off road parking for two cars.