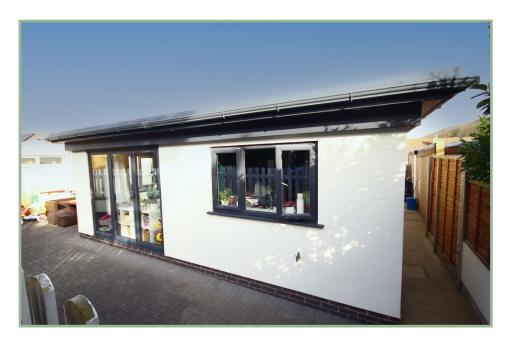

The accommodation comprises; Entrance hall; open plan kitchen/diner/lounge, dining room with skylight, and fitted kitchen to a high specification including curved units, integrated appliances such as microwave, fridge/freezer, electric oven, gas hob and dishwasher, breakfast bar and bi-fold doors to the rear patio making it the perfect space for entertaining and family living; separate utility room with sink and space for washing machine and tumble drier; sizeable Master bedroom with a lovely en-suite 3-piece shower room; two further double size bedrooms and a 3-piece family bathroom with shower over the bath.

The property features gas fired central heating with Worcester boiler, UPVC double glazed windows, also new external wall insulation to the original building and has been fully re-wired.

Outside – easily maintained gardens. To the rear; established trees for privacy, grass laid to lawn with garden shed which is fenced and gated, and a lower level block paved patio area. To the front, low maintenance chippings and a spacious driveway for off road parking for two cars.