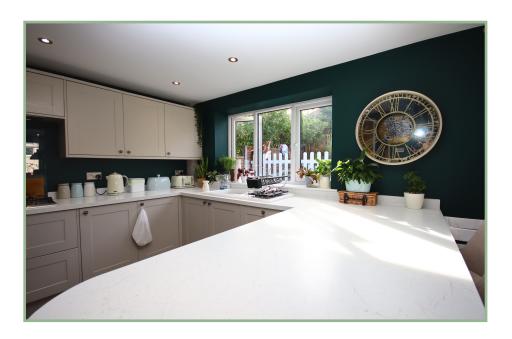

The accommodation comprises; Entrance hall; open plan kitchen/diner/lounge, dining room with skylight, and fitted kitchen to a high specification including curved units, integrated appliances such as microwave, fridge/freezer, electric oven, gas hob and dishwasher, breakfast bar and bi-fold doors to the rear patio making it the perfect space for entertaining and family living; separate utility room with sink and space for washing machine and tumble drier; sizeable Master bedroom with a lovely en-suite 3-piece shower room; two further double size bedrooms and a 3-piece family bathroom with shower over the bath.

# Three Bedroom Semi-Detached Bungalow With Ample Off Road Parking

Lounge/Kitchen/Diner

21' 8" max x 19' 5" max 6.60m x 5.92m

Utility Room

8′ 5″ x 4′ 1″ 2.56m x 1.24m

Master Bedroom

14' 4" x 11' 9" 4.37m x 3.58m