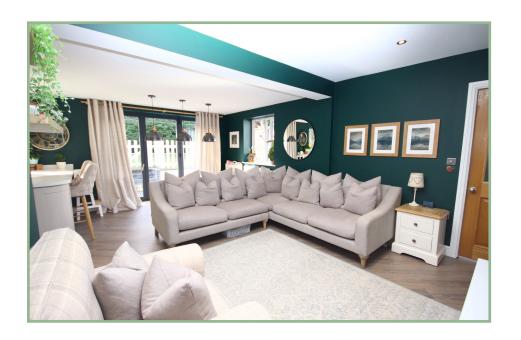

The accommodation comprises; Entrance hall; open plan kitchen/diner/lounge, dining room with skylight, and fitted kitchen to a high specification including curved units, integrated appliances such as microwave, fridge/freezer, electric oven, gas hob and dishwasher, breakfast bar and bi-fold doors to the rear patio making it the perfect space for entertaining and family living; separate utility room with sink and space for washing machine and tumble drier; sizeable Master bedroom with a lovely en-suite 3-piece shower room; two further double size bedrooms and a 3-piece family bathroom with shower over the bath.