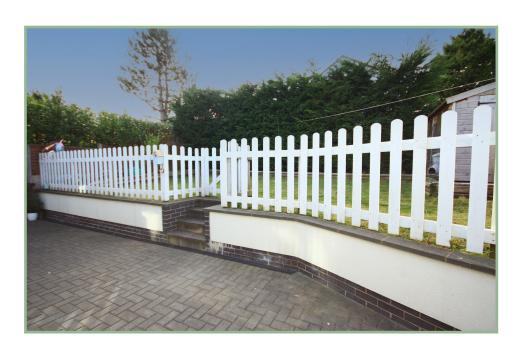

The property features gas fired central heating with Worcester boiler, UPVC double glazed windows, also new external wall insulation to the original building and has been fully re-wired.

Outside – easily maintained gardens. To the rear; established trees for privacy, grass laid to lawn with garden shed which is fenced and gated, and a lower level block paved patio area. To the front, low maintenance chippings and a spacious driveway for off road parking for two cars.

- ✓ IMMACULATELY PRESENTED THREE-BEDROOM, SEMI-DETACHED BUNGALOW WITH FAMILY BATHROOM AND EN-SUITE
- √ RECENTLY DECORATED THROUGHOUT TO A HIGH STANDARD
- √ SOUGHT AFTER RESIDENTIAL LOCATION CLOSE TO LOCAL AMENITIES
- ✓ BI-FOLD DOORS ONTO A SOUTH FACING, LOW MAINTENANCE REAR GARDEN AND PATIO AREA
- ✓ UPVC WINDOWS AND GAS CENTRAL HEATING
- ✓ AMPLE OFF-ROAD PARKING