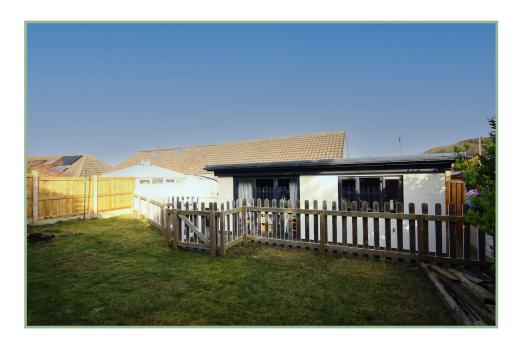

The property features gas fired central heating with Worcester boiler, UPVC double glazed windows, also new external wall insulation to the original building and has been fully re-wired.

Outside – easily maintained gardens. To the rear; established trees for privacy, grass laid to lawn with garden shed which is fenced and gated, and a lower level block paved patio area. To the front, low maintenance chippings and a spacious driveway for off road parking for two cars.

- ✓ IMMACULATELY PRESENTED THREE-BEDROOM, SEMI-DETACHED BUNGALOW WITH FAMILY BATHROOM AND EN-SUITE
- √ RECENTLY DECORATED THROUGHOUT TO A HIGH STANDARD
- √ SOUGHT AFTER RESIDENTIAL LOCATION CLOSE TO LOCAL AMENITIES
- ✓ BI-FOLD DOORS ONTO A SOUTH FACING, LOW MAINTENANCE REAR GARDEN AND PATIO AREA
- ✓ UPVC WINDOWS AND GAS CENTRAL HEATING
- ✓ AMPLE OFF-ROAD PARKING