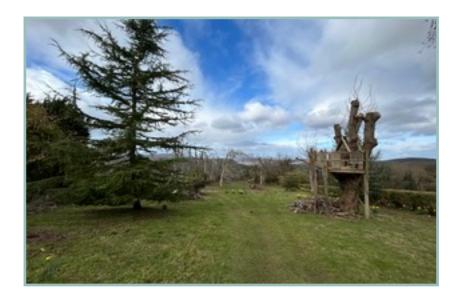

The rear garden has an Indian stone patio from which to enjoy the views and a large lawned area with timber sheds, established trees and shrubs.

- \* DETACHED FIVE BEDROOM HOME FULL OF CHARACTER & CHARM
- \* ENJOYS THE MOST BREATHTAKING VIEWS
- \* SITUATED IN A RURAL LOCATION
- \* OCCUPIES A LARGE PLOT WITH AN ACRE OF GARDEN
- \* LIGHT AND WELL PLANNED ACCOMMODATION
- \* FREEHOLD