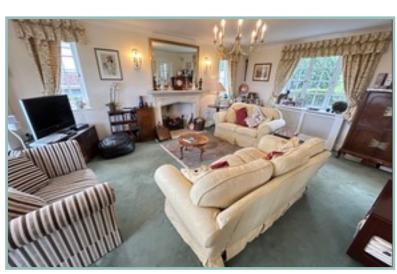

The property occupies lovely gardens and grounds with a large rear garden extending to approximately one acre.

The well planned accommodation comprises: Entrance porch, hallway with built in cupboard, W.C, triple aspect lounge with French doors onto the rear patio, fireplace and double doors open into the dining room which also has a decorative fireplace, kitchen/ breakfast room with double electric oven, gas hob and double doors onto the rear patio. Utility room with space and plumbing for a washing machine, dryer and American style fridge/freezer, rear hall providing access to the rear garden and the stairs to the first floor accommodation.