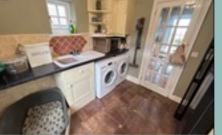

The property occupies lovely gardens and grounds with a large rear garden extending to approximately one acre.

The well planned accommodation comprises: Entrance porch, hallway with built in cupboard, W.C, triple aspect lounge with French doors onto the rear patio, fireplace and double doors open into the dining room which also has a decorative fireplace, kitchen/ breakfast room with double electric oven, gas hob and double doors onto the rear patio. Utility room with space and plumbing for a washing machine, dryer and American style fridge/freezer, rear hall providing access to the rear garden and the stairs to the first floor accommodation.

14'11" x 10'9" 4.54m x 3.27m

**Utility Room** 

8'9" x 9'1" 2.66m x 2.77m

Inner Hall

5'9" x 6'7" 1.75m x 2m

W.C

6'7" x 4'8" 2m x 1.42m

Landing