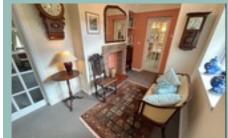

The property occupies lovely gardens and grounds with a large rear garden extending to approximately one acre.

The well planned accommodation comprises: Entrance porch, hallway with built in cupboard, W.C, triple aspect lounge with French doors onto the rear patio, fireplace and double doors open into the dining room which also has a decorative fireplace, kitchen/ breakfast room with double electric oven, gas hob and double doors onto the rear patio. Utility room with space and plumbing for a washing machine, dryer and American style fridge/freezer, rear hall providing access to the rear garden and the stairs to the first floor accommodation.