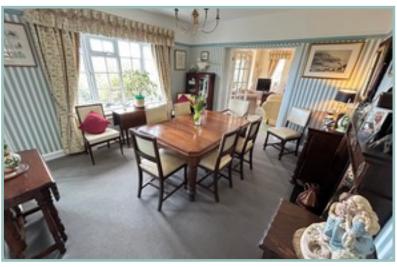

The property occupies lovely gardens and grounds with a large rear garden extending to approximately one acre.

The well planned accommodation comprises: Entrance porch, hallway with built in cupboard, W.C, triple aspect lounge with French doors onto the rear patio, fireplace and double doors open into the dining room which also has a decorative fireplace, kitchen/ breakfast room with double electric oven, gas hob and double doors onto the rear patio. Utility room with space and plumbing for a washing machine, dryer and American style fridge/freezer, rear hall providing access to the rear garden and the stairs to the first floor accommodation.