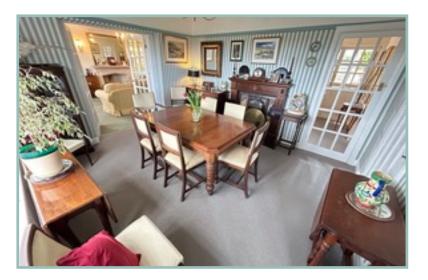

The property occupies lovely gardens and grounds with a large rear garden extending to approximately one acre.

The well planned accommodation comprises: Entrance porch, hallway with built in cupboard, W.C, triple aspect lounge with French doors onto the rear patio, fireplace and double doors open into the dining room which also has a decorative fireplace, kitchen/ breakfast room with double electric oven, gas hob and double doors onto the rear patio. Utility room with space and plumbing for a washing machine, dryer and American style fridge/freezer, rear hall providing access to the rear garden and the stairs to the first floor accommodation.