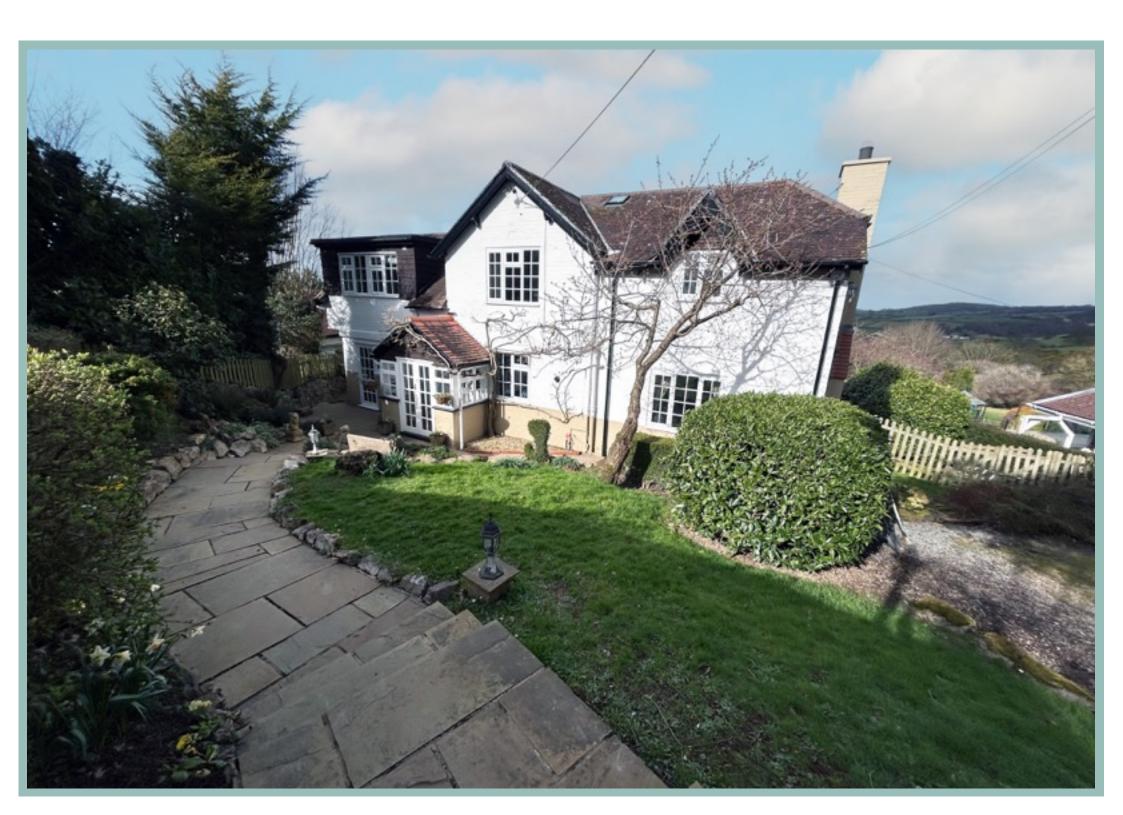

## Five Bedroom Detached Home Enjoying Stunning Views And A Large Garden

#### Description

Tyddyn Yr Awel is situated in an elevated semi rural location above the village of Glan Conwy and enjoys the most superb far reaching views from almost every window over the countryside, Conwy, Llandudno, The Great Orme, The Vardre, The Carneddau mountains and on a clear day the Isle of Man, the Cambrian hills.

The original property dates back to 1935 and benefits from three extensions over the years creating a spacious home yet with a cosy cottage feel. It is the first time in over forty years that this much loved family home has come to market.

The property occupies lovely gardens and grounds with a large rear garden extending to approximately one acre.

The well planned accommodation comprises: Entrance porch, hallway with built in cupboard, W.C, triple aspect lounge with French doors onto the rear patio, fireplace and double doors open into the dining room which also has a decorative fireplace, kitchen/ breakfast room with double electric oven, gas hob and double doors onto the rear patio. Utility room with space and plumbing for a washing machine, dryer and American style fridge/freezer, rear hall providing access to the rear garden and the stairs to the first floor accommodation.