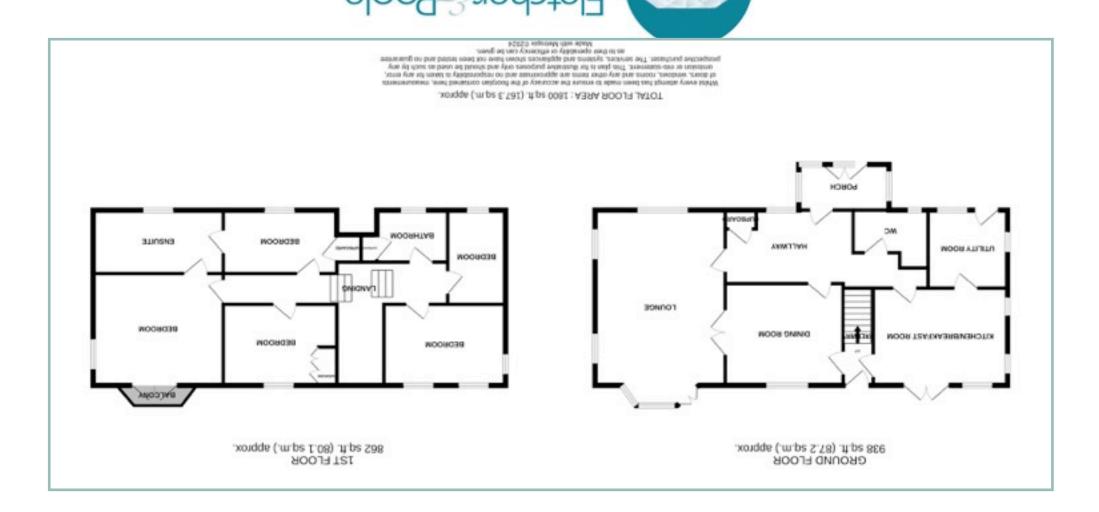

The property occupies lovely gardens and grounds with a large rear garden extending to approximately one acre.

The well planned accommodation comprises: Entrance porch, hallway with built in cupboard, W.C, triple aspect lounge with French doors onto the rear patio, fireplace and double doors open into the dining room which also has a decorative fireplace, kitchen/ breakfast room with double electric oven, gas hob and double doors onto the rear patio. Utility room with space and plumbing for a washing machine, dryer and American style fridge/freezer, rear hall providing access to the rear garden and the stairs to the first floor accommodation.

Landing, master bedroom with double doors onto the balcony where you can take in the stunning views and access into the five piece ensuite Jack & Jill bathroom with enclosed jet shower cubicle. Four further bedrooms (one of which shares the ensuite bathroom) and a modern family bathroom.

# Five Bedroom Detached Home Enjoying Stunning Views And A Large Garden

Hallway

12'5" x 7'9" 3.78m x 2.36m

Lounge

22' 11" max x 14' 4" 6.99m x 4.37m

Dining Room

12' 10" x 11' 11" 3.19m x 3.63m

Kitchen/Breakfast Room

14'11" x 10'9" 4.54m x 3.27m

**Utility Room** 

8'9" x 9'1" 2.66m x 2.77m

Inner Hall

5'9" x 6'7" 1.75m x 2m

W.C

6'7" x 4'8" 2m x 1.42m

Landing

16'4" x 2'6" 4.98m x 0.76m

Bedroom One

14'4" x 12'5" 4.37m x 3.78m

Jack & Jill Ensuite

14'4" x 6'1" 4.37m x 1.85m

Bedroom Two

12'5" x 8'11" 3.78m x 2.71m

**Bedroom Three** 

12'3" x 8'7" 3.73m x 2.61m

Bedroom Four

11' 9" x 6' 2" 3.58m x 1.87m

Bedroom Five/ Study With Access To Jack & Jill Ensuite

12' 11" x 7' 10" 3.94m x 2.39m

Bathroom

7'9" x 5'5" 2.36m x 1.65m

5 Bedroom Detached Home