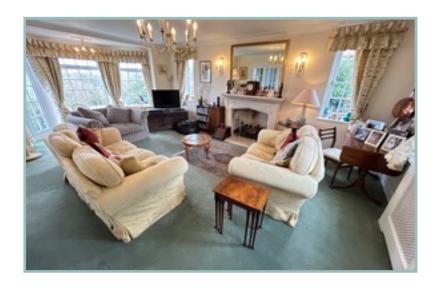

The property occupies lovely gardens and grounds with a large rear garden extending to approximately one acre.

The well planned accommodation comprises: Entrance porch, hallway with built in cupboard, W.C, triple aspect lounge with French doors onto the rear patio, fireplace and double doors open into the dining room which also has a decorative fireplace, kitchen/ breakfast room with double electric oven, gas hob and double doors onto the rear patio. Utility room with space and plumbing for a washing machine, dryer and American style fridge/freezer, rear hall providing access to the rear garden and the stairs to the first floor accommodation.