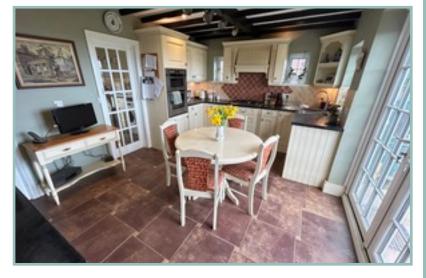

The property occupies lovely gardens and grounds with a large rear garden extending to approximately one acre.

The well planned accommodation comprises: Entrance porch, hallway with built in cupboard, W.C, triple aspect lounge with French doors onto the rear patio, fireplace and double doors open into the dining room which also has a decorative fireplace, kitchen/ breakfast room with double electric oven, gas hob and double doors onto the rear patio. Utility room with space and plumbing for a washing machine, dryer and American style fridge/freezer, rear hall providing access to the rear garden and the stairs to the first floor accommodation.

# Five Bedroom Detached Home Enjoying Stunning Views And A Large Garden

Hallway

12'5" x 7'9" 3.78m x 2.36m

Lounge

22' 11" max x 14' 4" 6.99m x 4.37m

Dining Room

12' 10" x 11' 11" 3.19m x 3.63m

Kitchen/Breakfast Room

14'11" x 10'9" 4.54m x 3.27m

**Utility Room** 

8'9" x 9'1" 2.66m x 2.77m

Inner Hall

5'9" x 6'7" 1.75m x 2m

W.C

6'7" x 4'8" 2m x 1.42m

Landing