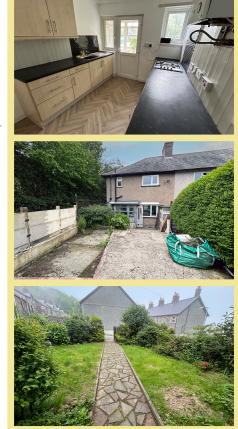

#### Kitchen

10' x 8' 8" 3.05m x 2.64m

Rear Porch

5'11" x 3'10" 1.80m x 1.17m

To the first floor: Landing, three bedrooms and bathroom. UPVC double glazing and gas fired Heatline combination boiler. To the outside there is a front garden which is mainly laid to lawn with a gated rear garden which has a double gate providing off road parking.