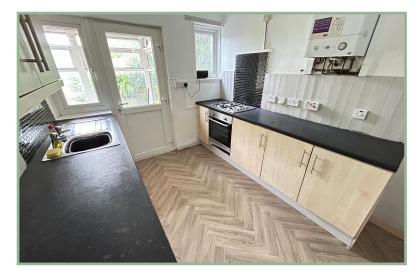

#### Kitchen

10' x 8' 8" 3.05m x 2.64m

Rear Porch

5'11" x 3'10" 1.80m x 1.17m