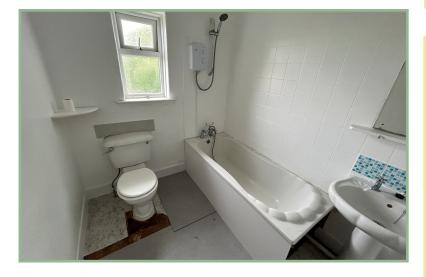

#### **Bedroom Three**

9' 10" x 10' 3" max 3m x 3.12m

Bathroom 9' x 6' 5" 2.74m x 1.95m