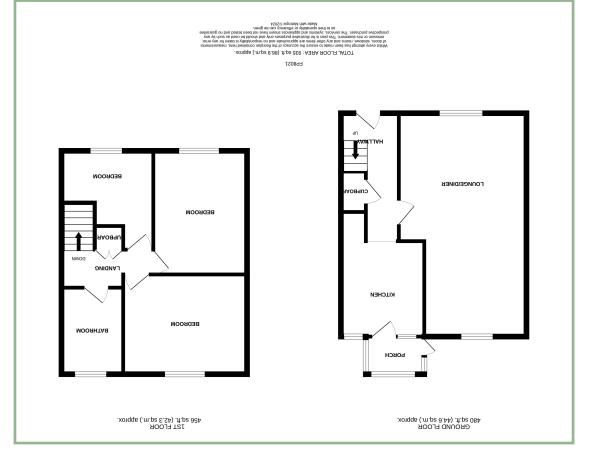

#### Hallway

13' 5" x 6' 1" 4.09m x 1.85m

#### Lounge/Diner

23' 8" x 13' 4" max 7.22m x 4.06m

#### Kitchen

10' x 8' 8" 3.05m x 2.64m

Rear Porch

5'11" x 3'10" 1.80m x 1.17m

## Bedroom Two

13' 2" x 10' 1" 4.01m x 3.07m

#### **Bedroom Three**

9' 10" x 10' 3" max 3m x 3.12m

Bathroom 9' x 6' 5" 2.74m x 1.95m

#### Bedroom One

#### 13' 2" x 9' 8" 4.01m x 2.94m