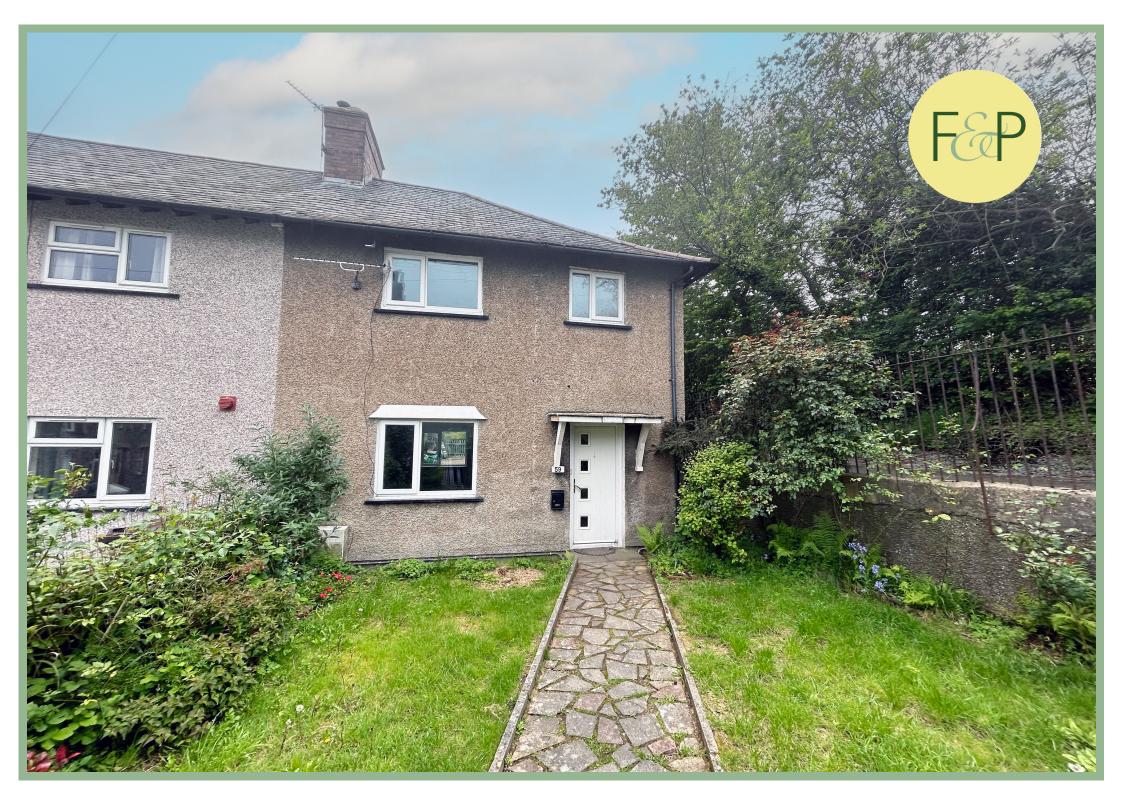

# **Three Bedroom End Terrace Home**

# Description

A three bedroom end terrace home situated within a five minute walk of the village centre and mountain views.

The accommodation comprises: Hallway, open plan lounge/diner, kitchen with gas hob, electric oven and space for a fridge/freezer, rear porch with space and plumbing for a washing machine.

To the first floor: Landing, three bedrooms and bathroom. UPVC double glazing and gas fired Heatline combination boiler. To the outside there is a front garden which is mainly laid to lawn with a gated rear garden which has a double gate providing off road parking.

- ✓ THREE BEDROOM END TERRACE HOME
- ✓ OFF ROAD PARKING AT THE REAR
- ✓ MOUNTAIN VIEWS
- ✓ WALKING DISTANCE TO THE CENTRE OF THE VILLAGE
- ✓ EASY ACCESS TO LOVELY MOUNTAIN AND BEACH WALKS
- ✓ FREEHOLD
- ✓ NO CHAIN