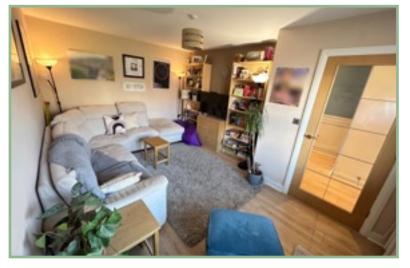

and extractor fan, space for a washing machine and dishwasher, storage cupboards, french doors leading onto the rear garden.

To the first floor; Landing, master bedroom, two double bedrooms and family bathroom.

UPVC double glazing, gas fired boiler with separate water cylinder. To the outside there is driveway parking for two vehicles with gated access onto the rear garden. The rear garden has a flagged patio seating area, with steps onto a large grass lawn, garden shed and fenced boundaries.

- ✓ DRIVEWAY PARKING
- √ IMMACULATELY PRESENTED THREE BEDROOM SEMI DETACHED HOME
- ✓ EASY ACCESS TO THE MOTORWAY & LOCAL SCHOOLS
- ✓ MODERN KITCHEN & BATHROOM
- ✓ LEASEHOLD

## Hallway

16'6" x 8'1" 5.03m x 2.46m



## W.C

4' 10" x 3' 8" 1.47m x 1.11m

#### Lounge

16' 4" x 10' 10" 4.98m x 3.30m



### **Under Stairs Storage**

6'1" x 2'3" 1.85m x 0.68m

## Kitchen

10' 7" x 17' 2" 3.22m x 5.23m



## Landing

9'8" x 6'4" 2.94m x 1.93m

## Bedroom One

14'5" x 10'7" 4.39m x 3.22m



**Bedroom Two** 

9'7" x 8' 2.92m x 2.43m



**Bedroom Three** 

10' 10" x 10' 6" 3.30m x 3.20m

#### Bathroom

5' 10" x 6' 9" 1.78m x 2.06m



Storage Cupboard

2' 7" x 2' 4" 0.78m x 0.70m

Agent Notes: Property is leasehold on a 990 year lease from 2015. Service charge £403.34 per annum. Ground rent £200 per annum.

#### Location

The property is situated in a most convenient location close to Llandudno Junction and Deganwy, with a variety of local shops and schools, and is on a bus route and main railway line. It is located midway between Llandudno, Colwyn Bay and Conwy, and is within easy access of