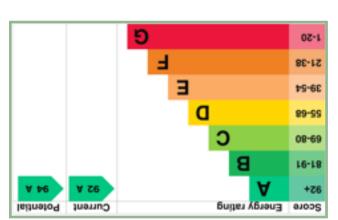

Council Tax Band: D (provided on <a href="www.voa.gov.uk">www.voa.gov.uk</a> Energy Efficiency Rating: A 3 Bedroom Semi Detached Home

6 Lon Gwaenfynydd Llandudno Junction Conwy LL31 9FG

£245,000

Reference Number: FP8012 29/4/2024