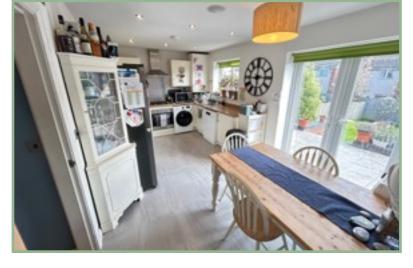

The accommodation comprises to the ground floor; Entrance hallway, WC, spacious living room, modern fitted kitchen with gas hob and electric oven and extractor fan, space for a washing machine and dishwasher, storage cupboards, french doors leading onto the rear garden.

## Kitchen

10' 7" x 17' 2" 3.22m x 5.23m