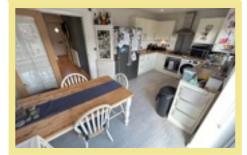

The accommodation comprises to the ground floor; Entrance hallway, WC, spacious living room, modern fitted kitchen with gas hob and electric oven and extractor fan, space for a washing machine and dishwasher, storage cupboards, french doors leading onto the rear garden.

## Kitchen

10' 7" x 17' 2" 3.22m x 5.23m