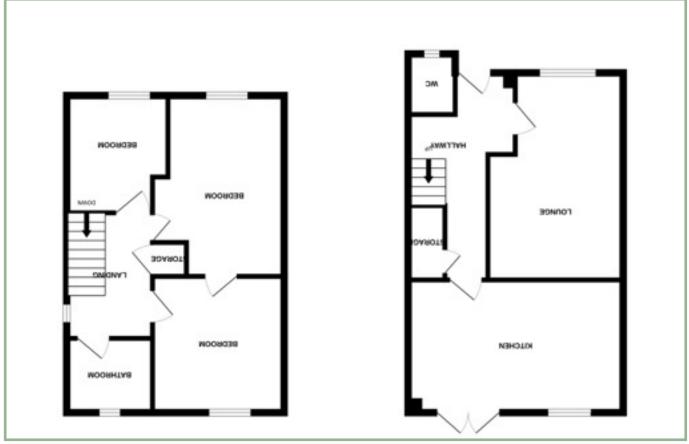

The accommodation comprises to the ground floor; Entrance hallway, WC, spacious living room, modern fitted kitchen with gas hob and electric oven and extractor fan, space for a washing machine and dishwasher, storage cupboards, french doors leading onto the rear garden.

To the first floor; Landing, master bedroom, two double bedrooms and family bathroom.

UPVC double glazing, gas fired boiler with separate water cylinder. To the outside there is driveway parking for two vehicles with gated access onto the rear garden. The rear garden has a flagged patio seating area, with steps onto a large grass lawn, garden shed and fenced boundaries.

## Hallway

16'6" x 8'1" 5.03m x 2.46m

## W.C

4' 10" x 3' 8" 1.47m x 1.11m

#### Lounge

16' 4" x 10' 10" 4.98m x 3.30m

### **Under Stairs Storage**

6'1" x 2'3" 1.85m x 0.68m

## Kitchen

10' 7" x 17' 2" 3.22m x 5.23m

## Landing

9'8" x 6'4" 2.94m x 1.93m

## Bedroom One

14'5" x 10'7" 4.39m x 3.22m

**Bedroom Two** 

9'7" x 8' 2.92m x 2.43m

**Bedroom Three** 

10' 10" x 10' 6" 3.30m x 3.20m

#### Bathroom

5' 10" x 6' 9" 1.78m x 2.06m

Storage Cupboard

2' 7" x 2' 4" 0.78m x 0.70m

Agent Notes: Property is leasehold on a 990 year lease from 2015. Service charge £403.34 per annum. Ground rent £200 per annum.