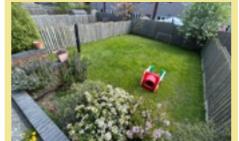

To the first floor; Landing, master bedroom, two double bedrooms and family bathroom.

UPVC double glazing, gas fired boiler with separate water cylinder. To the outside there is driveway parking for two vehicles with gated access onto the rear garden. The rear garden has a flagged patio seating area, with steps onto a large grass lawn, garden shed and fenced boundaries.