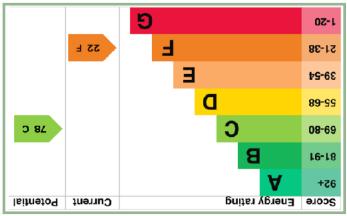

### **Directions**

From our Conwy office turn left onto Uppergate Street, proceed to the top, turn right onto Watkin Street (just before the arch), where number 3 can be found on the left.

Council Tax Band: TBC (provided on www.voa.gov.uk Energy Efficiency Rating: F