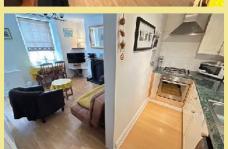

#### Lounge

12' 5" x 11' 6" 3.78m x 3.50m

## Kitchen

12' 11" x 4' 8" 3.94m x 1.42m