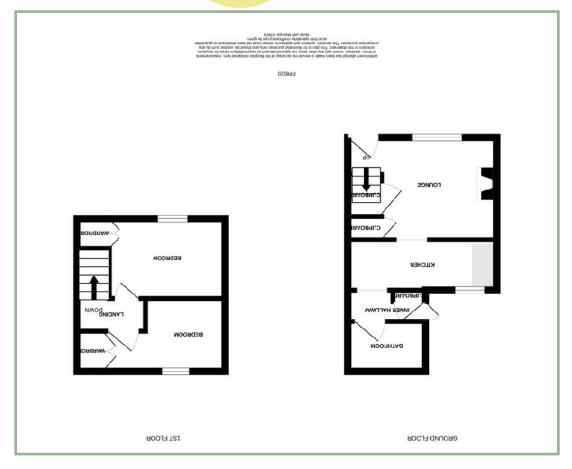

#### Description

An immaculately presented two bedroom mid terrace cottage situated with the castle walls and enjoying views of Conwy castle.

The accommodation comprises: Lounge with gas fire, kitchen with gas hob, electric oven and space and plumbing for a washing machine, inner hall area and shower room.

To the first floor: Landing, master bedroom with built in wardrobes and a second bedroom.

UPVC double glazing and a low maintenance rear courtyard.

- √ TWO BEDROOM MID TERRACE COTTAGE WITHIN THE **CASTLE WALLS**
- ✓ ENJOYS VIEWS OF CONWY CASTLE
- ✓ CURRENTLY RUN AS A SUCCESSFUL HOLIDAY LET
- ✓ RECENTLY REDECORATED AND RE-CARPETED
- ✓ FREEHOLD
- √ NO CHAIN

#### Lounge

12' 5" x 11' 6" 3.78m x 3.50m

## Kitchen

12' 11" x 4' 8" 3.94m x 1.42m

#### Shower Room

5' 1" x 4' 3" 1.55m x 1.29m

### Bedroom One

9' x 8' 2" 2.74m x 2.49m

#### Bedroom Two

7′ 10″ x 6′ 8″ 2.39m x 2.03m