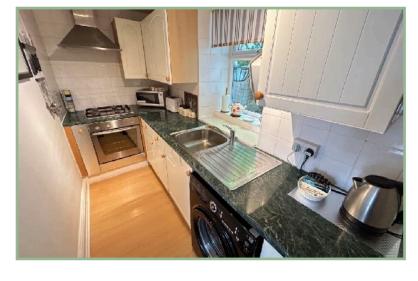

ace Cottage Within The Castle Walls**

#### Description

An immaculately presented two bedroom mid terrace cottage situated with the castle walls and enjoying views of Conwy castle.

The accommodation comprises: Lounge with gas fire, kitchen with gas hob, electric oven and space and plumbing for a washing machine, inner hall area and shower room.

To the first floor: Landing, master bedroom with built in wardrobes and a second bedroom.

UPVC double glazing and a low maintenance rear courtyard.

- √ TWO BEDROOM MID TERRACE COTTAGE WITHIN THE **CASTLE WALLS**
- ✓ ENJOYS VIEWS OF CONWY CASTLE
- ✓ CURRENTLY RUN AS A SUCCESSFUL HOLIDAY LET
- ✓ RECENTLY REDECORATED AND RE-CARPETED
- ✓ FREEHOLD
- √ NO CHAIN

#### Lounge

12' 5" x 11' 6" 3.78m x 3.50m



## Kitchen

12' 11" x 4' 8" 3.94m x 1.42m



#### Shower Room

5' 1" x 4' 3" 1.55m x 1.29m



### Bedroom One

9' x 8' 2" 2.74m x 2.49m



#### Bedroom Two



7′ 10″ x 6′ 8″ 2.39m x 2.03m

# Location

The property is situated within the walls of this medieval town famous for its Castle and Bridges. The town has an array of retail outlets, medical centre, library and several places of historic interest. There is a local primary and secondary school, social and recreational facilities includes 18 hole golf course and a yachting marina.

### **Directions**

From our Conwy office turn left onto Uppergate Street, proceed to the top, turn right onto Watkin Street (just before the arch), where number 3 can be found on the left.

Council Tax Band: TBC (provided on www.voa.gov.uk Energy Efficiency Rating: F





3 Watkin Street Conwy **LL32