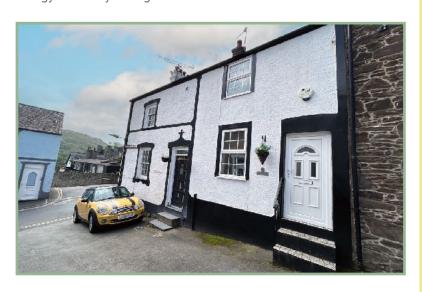

# **Two Bedroom Mid Terrace Cottage Within The Castle Walls**

#### Description

An immaculately presented two bedroom mid terrace cottage situated with the castle walls and enjoying views of Conwy castle.

The accommodation comprises: Lounge with gas fire, kitchen with gas hob, electric oven and space and plumbing for a washing machine, inner hall area and shower room.

3 Watkin Street Conwy **LL32 8RL** 

**NO CHAIN** £230,000

Reference Number: FP8020 8/5/2024