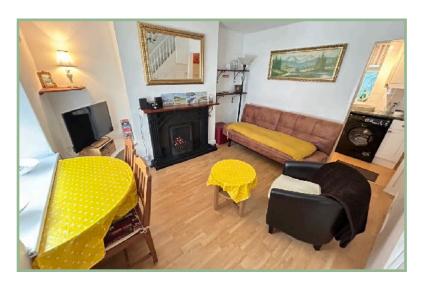

tstherwww











# **Two Bedroom Mid Terrace Cottage Within The Castle Walls**

#### Description

An immaculately presented two bedroom mid terrace cottage situated with the castle walls and enjoying views of Conwy castle.

The accommodation comprises: Lounge with gas fire, kitchen with gas hob, electric oven and space and plumbing for a washing machine, inner hall area and shower room.

To the first floor: Landing, master bedroom with built in wardrobes and a second bedroom.

UPVC double glazing and a low maintenance rear courtyard.

- √ TWO BEDROOM MID TERRACE COTTAGE WITHIN THE **CASTLE WALLS**
- ✓ ENJOYS VIEWS OF CONWY CASTLE
- ✓ CURRENTLY RUN AS A SUCCESSFUL HOLIDAY LET
- ✓ RECENTLY REDECORATED AND RE-CARPETED
- ✓ FREEHOLD
- √ NO CHAIN

#### Lounge

12' 5" x 11' 6" 3.78m x 3.50m



## Kitchen

12' 11" x 4' 8" 3.94m x 1.42m



#### Shower Room

5' 1" x 4' 3" 1.55m x 1.29m



### Bedroom One

9' x 8' 2" 2.74m x 2.49m



#### Bedroom Two



7′ 10″ x 6′ 8″ 2.39m x 2.03m

# Location

The property is situated within the walls of this medieval town famous for its Castle and Bridges. The town has an array of retail outlets, medical centre, library and several places of historic interest. There is a local primary and secondary school, social and recreational facilities includes 18 hole golf course and a yachting marina.

### **Directions**

From our Conwy office turn left onto Uppergate Street, proceed to the top, turn right onto Watkin Street (just before the arch), where number 3 can be found on the left.

Council Tax Band: TBC (provided on www.voa.gov.uk Energy Efficienc