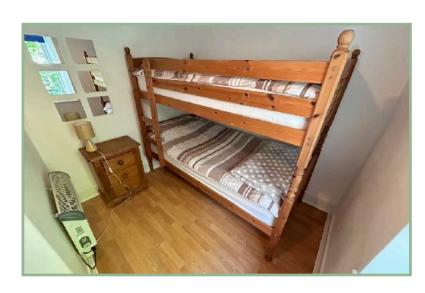

### Bedroom One

9' x 8' 2" 2.74m x 2.49m

#### Bedroom Two

7′ 10″ x 6′ 8″ 2.39m x 2.03m