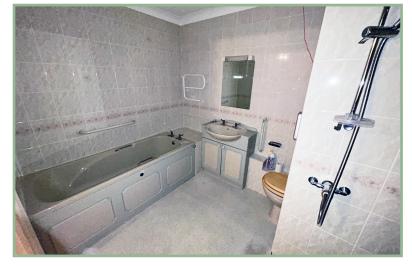

g room and one hour per week of domestic help provided to each of the residents/apartments included within the service charge.

Apartment 50 is situated on the fifth floor and benefits from lift and stairs to all floors.

The accommodation comprises: spacious hallway with good size store cupboard, lounge/diner, kitchen with electric hob and space for a low level fridge and dishwasher, double bedroom with a fitted wardrobe and bathroom.

UPVC double glazing and electric heaters, communal parking and gardens.

- ✓ LEASEHOLD
- ✓ NO CHAIN
- ✓ ESTATE MANAGER & ASSISTANTS (24 HOUR COVERAGE)
- ✓ RESIDENTS LOUNGE AND FUNCTION ROOM
- ✓ COMMUNAL CAR PARK & LANDSCAPED GARDENS

### Hallway

9'10" x 6'9" 6.10m x 1.19m

Storage

3' 8" x 3' 1.11m x 0.91m

### Bathroom

#### 9' 1" x 6' 10" 2.77m x 2.08m



# Bedroom

15' 7" x 10' 5" 4.75m x 3.17m



## Lounge



# Kitchen

9' 2" x 7' 5" 2.79m x 2.26m



Agent Notes: Apartment is leasehold on a 125 year lease from 2002 Ground rent is £350 approx per annum. Service charge £7087 approx Per annum.

#### Location

"Hafan Gogarth" is located on the West Shore, not far from the Promenade, pier and other local amenities. It is conveniently situated, close to the town centre with its Victorian facades and wide range of shops, schools, theatre, train station and Llandudno pier.

# Directions

From our Conwy office follow the oneway system out of Conwy across the bridge. At the roundabout take the first exit and follow the road onwards through Deganwy and towards Llandudno, proceed along this road, stay straight ahead, at the roundabout take the firs