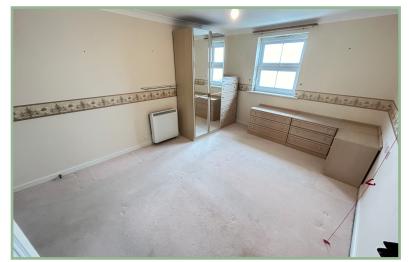

p provided to each of the residents/apartments included within the service charge.

Apartment 50 is situated on the fifth floor and benefits from lift and stairs to all floors.

The accommodation comprises: spacious hallway with good size store cupboard, lounge/diner, kitchen with electric hob and space for a low level fridge and dishwasher, double bedroom with a fitted wardrobe and bathroom.

UPVC double glazing and electric heaters, communal parking and gardens.

- ✓ LEASEHOLD
- ✓ NO CHAIN
- ✓ ESTATE MANAGER & ASSISTANTS (24 HOUR COVERAGE)
- ✓ RESIDENTS LOUNGE AND FUNCTION ROOM
- ✓ COMMUNAL CAR PARK & LANDSCAPED GARDENS

### Hallway

9'10" x 6'9" 6.10m x 1.19m

Storage

3' 8" x 3' 1.11m x 0.91m

### Bathroom

#### 9' 1" x 6' 10" 2.77m x 2.08m



# Bedroom

15' 7" x 10' 5" 4.75m x 3.17m



## Lounge



# Kitchen

9' 2" x 7' 5" 2.79m x 2.26m



Agent Notes: Apartment is leasehold on a 125 year lease from 2002 Ground rent is £350 approx per annum. Service charge £7087 approx Per annum.

#### Location

"Hafan Gogarth" is located on the West Shore, not far from the Promenade, pier and other local amenities. It is conveniently situated, close to the town centre with its Victorian facades and wide range of shops, schools, theatre, train station and Llandudno pier.

# Directions

From our Conwy office follow the oneway system out of Conwy across the bridge. At the roundabout take the first exit and follow the road onwards through Deganwy and towards Llandudno, proceed along this road, stay straight ahead, at the roundabout take the first exit, at the next mini roundabout take the