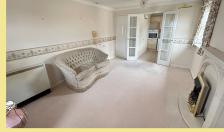

## Lounge

The accommodation comprises: spacious hallway with good size store cupboard, lounge/diner, kitchen with electric hob and space for a low level fridge and dishwasher, double bedroom with a fitted wardrobe and bathroom.