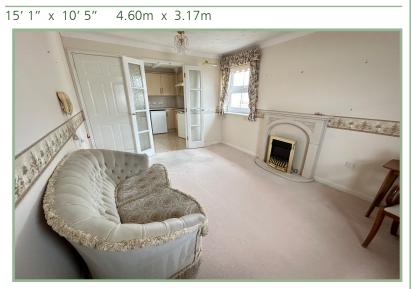

each of the residents/apartments included within the service charge.

Apartment 50 is situated on the fifth floor and benefits from lift and stairs to all floors.

The accommodation comprises: spacious hallway with good size store cupboard, lounge/diner, kitchen with electric hob and space for a low level fridge and dishwasher, double bedroom with a fitted wardrobe and bathroom.

UPVC double glazing and electric heaters, communal parking and gardens.

- ✓ LEASEHOLD
- ✓ NO CHAIN
- ✓ ESTATE MANAGER & ASSISTANTS (24 HOUR COVERAGE)
- ✓ RESIDENTS LOUNGE AND FUNCTION ROOM
- ✓ COMMUNAL CAR PARK & LANDSCAPED GARDENS

### Hallway

9'10" x 6'9" 6.10m x 1.19m

Storage

3' 8" x 3' 1.11m x 0.91m

### Bathroom

#### 9' 1" x 6' 10" 2.77m x 2.08m



# Bedroom

15' 7" x 10' 5" 4.75m x 3.17m



## Lounge



# Kitchen

9' 2" x 7' 5" 2.79m x 2.26m



Agent Notes: Apartment is leasehold on a 125 year lease from 2002 Ground rent is £350 approx per annum. Service charge £7087 approx Per annum.

#### Location

"Hafan Gogarth" is located on the West Shore, not far from the Promenade, pier and other local amenities. It is conveniently situated, close to the town centre with its Victorian facades and wide range of shops, schools, theatre, train station and Llandudno pier.

# Directions

From our Conwy office follow the oneway system out of Conwy across the bridge. At the roundabout take the first exit and follow the road onwards through Deganwy and towards Llandudno, proceed along this road, stay straight ahead, at the roundabout take the first exit, at the next mini roundabout take the second exit