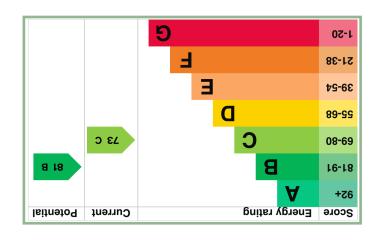

Council Tax Band: D (provided on <u>www.voa.gov.uk</u> Energy Efficiency Rating: C