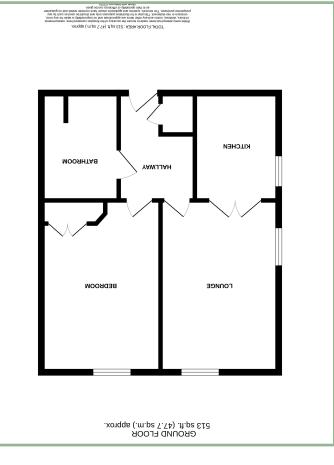

The accommodation comprises: spacious hallway with good size store cupboard, lounge/diner, kitchen with electric hob and space for a low level fridge and dishwasher, double bedroom with a fitted wardrobe and bathroom.

### Hallway

9'10" x 6'9" 6.10m x 1.19m

Storage

3' 8" x 3' 1.11m x 0.91m

### Bathroom

#### 9' 1" x 6' 10" 2.77m x 2.08m

# Bedroom

15' 7" x 10' 5" 4.75m x 3.17m

## Lounge

# Kitchen

9' 2" x 7' 5" 2.79m x 2.26m

Agent Notes: Apartment is leasehold on a 125 year lease from 2002 Ground rent is £350 approx per annum. Service charge £7087 approx Per annum.