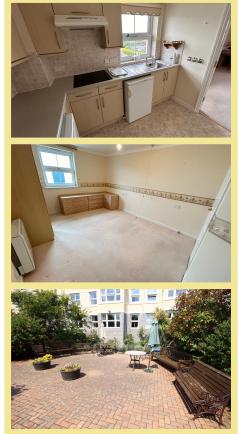

# Kitchen

9' 2" x 7' 5" 2.79m x 2.26m

Agent Notes: Apartment is leasehold on a 125 year lease from 2002 Ground rent is £350 approx per annum. Service charge £7087 approx Per annum.

The accommodation comprises: spacious hallway with good size store cupboard, lounge/diner, kitchen with electric hob and space for a low level fridge and dishwasher, double bedroom with a fitted wardrobe and bathroom.

Built by McCarthy & Stone in 2002, the development consists of 66 self contained apartments and offers assisted living with 24 hour onsite estate manager, domestic assistance and laundry room, on site restaurant with waitress service, resident's lounge, function room and guest suite, communal car parking and gardens, secure video entry system and emergency call system.