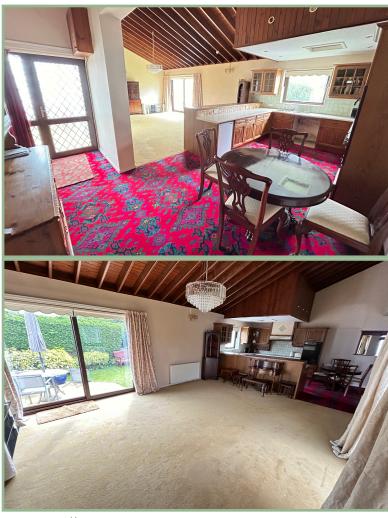

The accommodation comprises: Entrance hallway which opens into the open plan kitchen/Dining/ Lounge area. The kitchen has an integrated electric hob and double electric oven, space and plumbing for a washing machine and low level fridge and breakfast bar area. The lounge has a large gas stove and patio door onto the rear garden. An inner hallway leads to two bedrooms one of which has built in wardrobes and the other having a good size storage cupboard. Family bathroom.

# Open Plan Lounge/Dining/Kitchen

30' 8" x 14' 10" 9.34m x 4.52m

Inner Hallway

16' 8" x 5' 6" max 5.08m x 1.67m

Bedroom Two

11' 8" x 9' 9" 3.55m x 2.97m

Bedroom Three/Snug

11' 9" x 9' 1" 3.58m x 2.77m