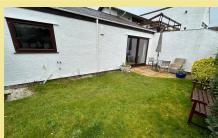

To the outside there is driveway parking and a small lawned area with established shrubs. A part covered area leads to a courtyard area with timber shed and the front door. To the rear of the property there is an enclosed garden mainly laid to lawn with a flagged seating area and timber rear access gate.