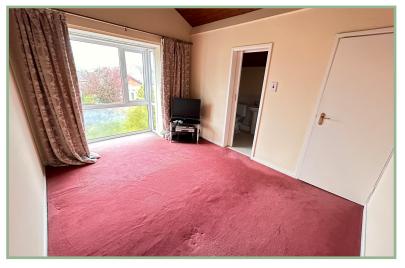

The accommodation comprises: Entrance hallway which opens into the open plan kitchen/Dining/ Lounge area. The kitchen has an integrated electric hob and double electric oven, space and plumbing for a washing machine and low level fridge and breakfast bar area. The lounge has a large gas stove and patio door onto the rear garden. An inner hallway leads to two bedrooms one of which has built in wardrobes and the other having a good size storage cupboard. Family bathroom.

# Open Plan Lounge/Dining/Kitchen

30' 8" x 14' 10" 9.34m x 4.52m

Inner Hallway

16' 8" x 5' 6" max 5.08m x 1.67m

Bedroom Two

11' 8" x 9' 9" 3.55m x 2.97m

Bedroom Three/Snug

11' 9" x 9' 1" 3.58m x 2.77m