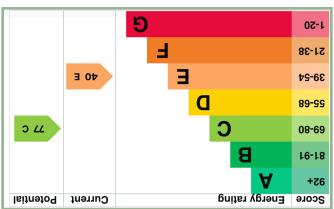

Council Tax Band: D (provided on <a href="www.voa.gov.uk">www.voa.gov.uk</a>
Energy Efficiency Rating: E

3 Bedroom Link Detached Chalet Style Bungalow

39 Deganwy Beach Deganwy LL31 9YR

NO CHAIN OFFERS OVER £279,000