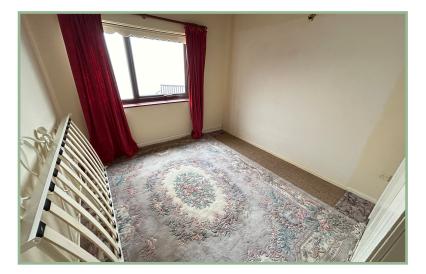

The accommodation comprises: Entrance hallway which opens into the open plan kitchen/Dining/ Lounge area. The kitchen has an integrated electric hob and double electric oven, space and plumbing for a washing machine and low level fridge and breakfast bar area. The lounge has a large gas stove and patio door onto the rear garden. An inner hallway leads to two bedrooms one of which has built in wardrobes and the other having a good size storage cupboard. Family bathroom.

# Open Plan Lounge/Dining/Kitchen

30' 8" x 14' 10" 9.34m x 4.52m

Inner Hallway

16' 8" x 5' 6" max 5.08m x 1.67m

Bedroom Two

11' 8" x 9' 9" 3.55m x 2.97m

Bedroom Three/Snug

11' 9" x 9' 1" 3.58m x 2.77m