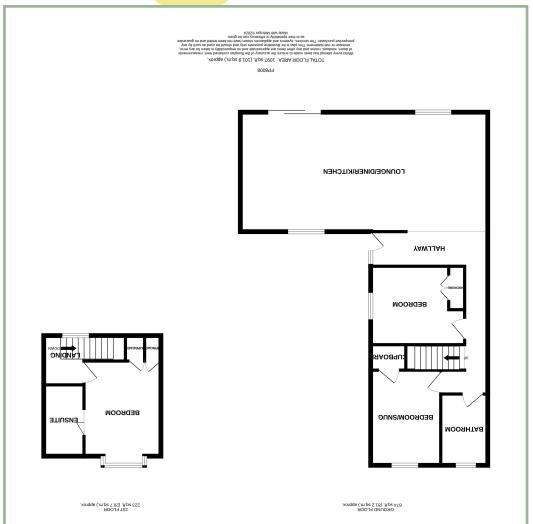

The accommodation comprises: Entrance hallway which opens into the open plan kitchen/Dining/ Lounge area. The kitchen has an integrated electric hob and double electric oven, space and plumbing for a washing machine and low level fridge and breakfast bar area. The lounge has a large gas stove and patio door onto the rear garden. An inner hallway leads to two bedrooms one of which has built in wardrobes and the other having a good size storage cupboard. Family bathroom.

Stairs from the hallway lead to the first floor accommodation, landing, master bedroom with two built in cupboards and ensuite shower room. UPVC double glazing and Fisher electric radiators with an Aquafficient hot water tank. Please note that the property does have gas to the property.

# Open Plan Lounge/Dining/Kitchen

30' 8" x 14' 10" 9.34m x 4.52m

Inner Hallway

16' 8" x 5' 6" max 5.08m x 1.67m

Bedroom Two

11' 8" x 9' 9" 3.55m x 2.97m

Bedroom Three/Snug

11' 9" x 9' 1" 3.58m x 2.77m

Ground Floor Bathroom

8' 11" x 5' 4" 2.71m x 1.62m

First Floor Landing

5′ 9″ x 5′ 1″ 1.75m x 1.55m

Bedroom One

13' 10" x 9' 7" 4.21m x 2.92m

**Ensuite Shower Room** 

8' 11" x 5' 1" 2.71m x 1.55m