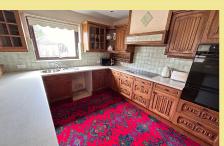

The accommodation comprises: Entrance hallway which opens into the open plan kitchen/Dining/ Lounge area. The kitchen has an integrated electric hob and double electric oven, space and plumbing for a washing machine and low level fridge and breakfast bar area. The lounge has a large gas stove and patio door onto the rear garden. An inner hallway leads to two bedrooms one of which has built in wardrobes and the other having a good size storage cupboard. Family bathroom.