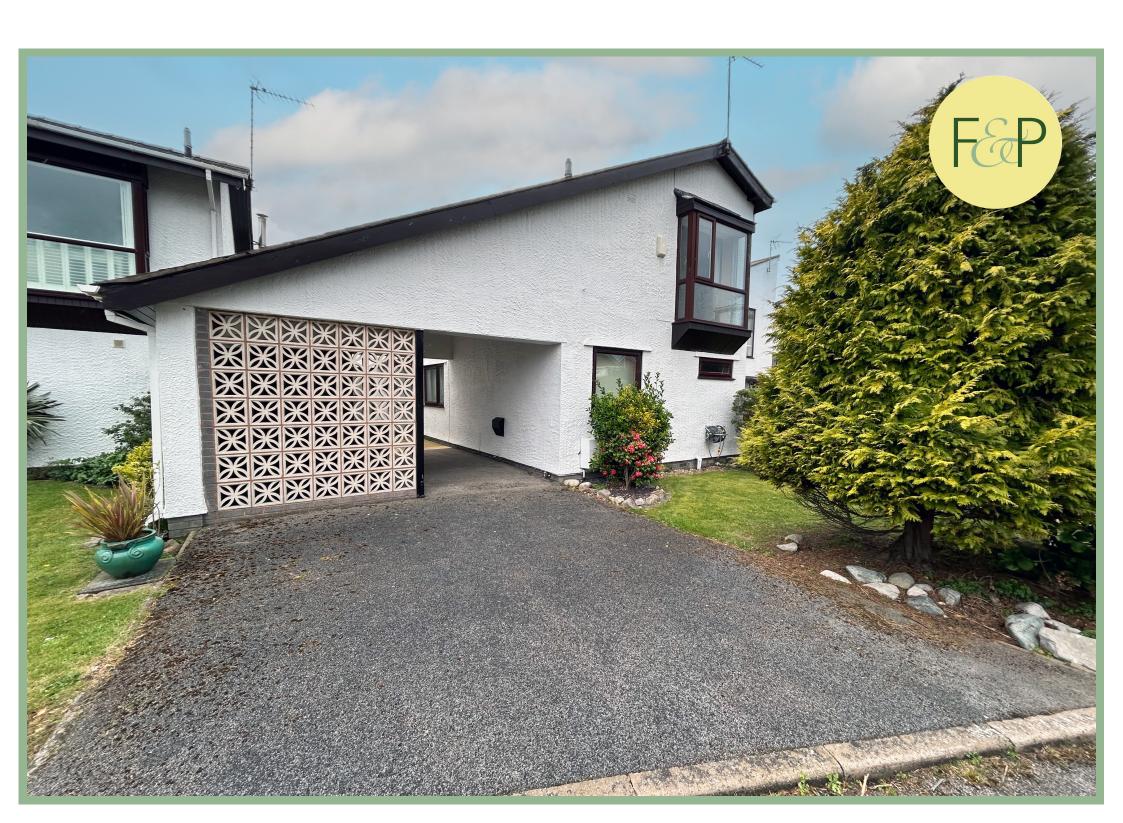

# Three Bedroom Link Detached Chalet Style Bungalow

To the outside there is driveway parking and a small lawned area with established shrubs. A part covered area leads to a courtyard area with timber shed and the front door. To the rear of the property there is an enclosed garden mainly laid to lawn with a flagged seating area and timber rear access gate.