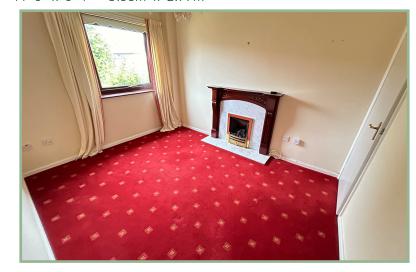

Stairs from the hallway lead to the first floor accommodation, landing, master bedroom with two built in cupboards and ensuite shower room. UPVC double glazing and Fisher electric radiators with an Aquafficient hot water tank. Please note that the property does have gas to the property.

Ground Floor Bathroom

8' 11" x 5' 4" 2.71m x 1.62m

First Floor Landing

5′ 9″ x 5′ 1″ 1.75m x 1.55m

Bedroom One

13' 10" x 9' 7" 4.21m x 2.92m

**Ensuite Shower Room** 

8' 11" x 5' 1" 2.71m x 1.55m