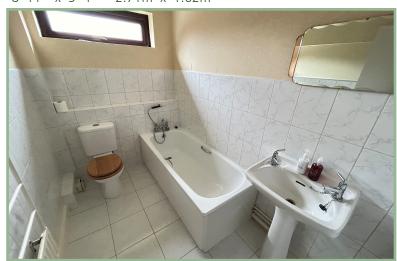

The accommodation comprises: Entrance hallway which opens into the open plan kitchen/Dining/ Lounge area. The kitchen has an integrated electric hob and double electric oven, space and plumbing for a washing machine and low level fridge and breakfast bar area. The lounge has a large gas stove and patio door onto the rear garden. An inner hallway leads to two bedrooms one of which has built in wardrobes and the other having a good size storage cupboard. Family bathroom.

Ground Floor Bathroom

8' 11" x 5' 4" 2.71m x 1.62m

First Floor Landing

5′ 9″ x 5′ 1″ 1.75m x 1.55m

Bedroom One

13' 10" x 9' 7" 4.21m x 2.92m

**Ensuite Shower Room** 

8' 11" x 5' 1" 2.71m x 1.55m