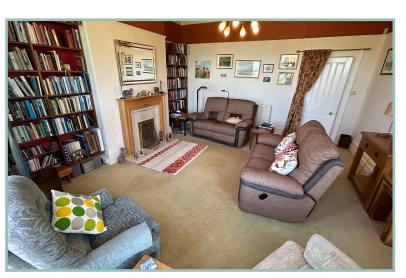

This lovely home retains many original features like coving, picture railings and high ceilings.

The spacious accommodation comprises: original porch, inner hallway, w.c, reception hallway with original Minton style tiled floor and a door leads down to the cellar which has an insulted ceiling. Double aspect dining room with Belgium limestone fireplace, good size lounge with gas fire and bay window where the stunning views of the sea and Puffin Island can be enjoyed.

Reception Hallway

28' 11" x 7' 11" 8.82m x 2.41m

Dining Room

17' 8" max x 14' 4" 5.38m x 4.37m

Lounge

18' 8" max x 15' 11" 5.69m x 4.85m

Kitchen

14' 3" x 13' 10" max 4.34m x 4.21m