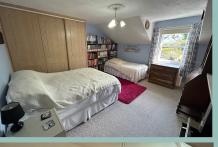

To the second floor: half landing with bathroom, three double bedrooms, one with built in linen cupboard, and a spacious study/ storage room which the current owners have previously used as a bedroom.

Bathroom

8' 7" x 4' 2" 2.61m x 1.27m

Bedroom Two

15' x 13' 9" 4.57m x 4.19m

Bedroom Five

14' 2" x 14' 2" 4.31m x 4.31m

Bedroom Six

18' 9" x 15' 10" 5.72m x 4.82m