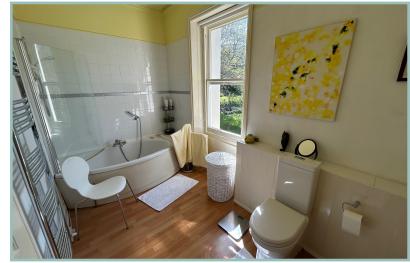

A wide staircase leads to the first floor which comprises: half landing with W.C, Master Bedroom with Italian marble fireplace, bay window where you can make the most of the views, ensuite bathroom with heated towel rail, a further two double bedrooms, one with built in wardrobes and the current owners use the other bedroom as a library. Both bedrooms have original steel fireplaces. There is a separate good size shower room.

Bedroom Four

14' 3" x 14' 1" 4.34m x 4.29m

Shower Room

8' 10" x 8' 6" 2.69m x 2.59m

Master Bedroom

18' 8" x 15' 11" 5.69m x 4.85m

Ensuite

12' 11" x 6' 7" 3.94m x 2m

Bathroom

8' 7" x 4' 2" 2.61m x 1.27m

Bedroom Two

15' x 13' 9" 4.57m x 4.19m

Bedroom Five

14' 2" x 14' 2" 4.31m x 4.31m

Bedroom Six

18' 9" x 15' 10" 5.72m x 4.82m