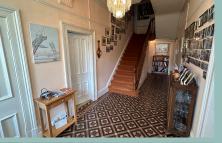

This lovely home retains many original features like coving, picture railings and high ceilings.

The spacious accommodation comprises: original porch, inner hallway, w.c, reception hallway with original Minton style tiled floor and a door leads down to the cellar which has an insulted ceiling. Double aspect dining room with Belgium limestone fireplace, good size lounge with gas fire and bay window where the stunning views of the sea and Puffin Island can be enjoyed.

A wide staircase leads to the first floor which comprises: half landing with W.C, Master Bedroom with Italian marble fireplace, bay window where you can make the most of the views, ensuite bathroom with heated towel rail, a further two double bedrooms, one with built in wardrobes and the current owners use the other bedroom as a library. Both bedrooms have original steel fireplaces. There is a separate good size shower room.

Reception Hallway

28' 11" x 7' 11" 8.82m x 2.41m

Dining Room

17' 8" max x 14' 4" 5.38m x 4.37m

Lounge

18' 8" max x 15' 11" 5.69m x 4.85m

Kitchen

14' 3" x 13' 10" max 4.34m x 4.21m

Workshop

12' 5" x 9' 10" 3.78m x 3m

VV.C

5' 11" x 4' 2" 1.80m x 1.27m

Landing

19' 6" x 7' 11" 5.95m x 2.41m

Bedroom Three

14' 11" x 13' 10" 4.54m x 4.21m