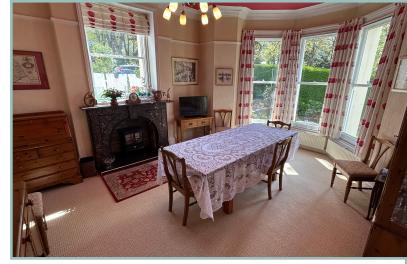

This lovely home retains many original features like coving, picture railings and high ceilings.

The spacious accommodation comprises: original porch, inner hallway, w.c, reception hallway with original Minton style tiled floor and a door leads down to the cellar which has an insulted ceiling. Double aspect dining room with Belgium limestone fireplace, good size lounge with gas fire and bay window where the stunning views of the sea and Puffin Island can be enjoyed.