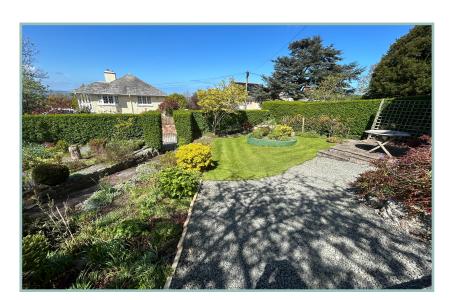

Original single glazed sash windows with double glazed inner panels and gas fired central heating with combination boiler.

To the outside there is a single garage, ample driveway parking with a separate parking area. Beautiful landscaped, private gardens to the rear, side and front with several lawned areas, a patio area, decked area, raised flower beds and an array of well established plants, trees and shrubs. Hedge boundaries with front gated access.