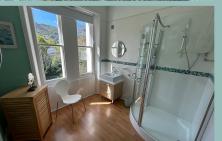

A wide staircase leads to the first floor which comprises: half landing with W.C, Master Bedroom with Italian marble fireplace, bay window where you can make the most of the views, ensuite bathroom with heated towel rail, a further two double bedrooms, one with built in wardrobes and the current owners use the other bedroom as a library. Both bedrooms have original steel fireplaces. There is a separate good size shower room.

Bedroom Four

14' 3" x 14' 1" 4.34m x 4.29m

Shower Room

8' 10" x 8' 6" 2.69m x 2.59m

Master Bedroom

18' 8" x 15' 11" 5.69m x 4.85m

Ensuite

12' 11" x 6' 7" 3.94m x 2m