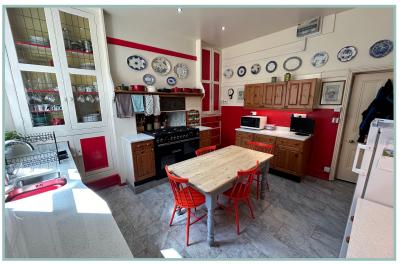

Off the hallway there is a pantry with plenty of shelving, bright and spacious kitchen with underfloor heating, space for a Rangemaster and fridge/freezer. A door leads from the kitchen to an inner hallway, Utility/Storage room, workshop and w.c.

Reception Hallway

28' 11" x 7' 11" 8.82m x 2.41m

Dining Room

17' 8" max x 14' 4" 5.38m x 4.37m

Lounge

18' 8" max x 15' 11" 5.69m x 4.85m

Kitchen

14' 3" x 13' 10" max 4.34m x 4.21m