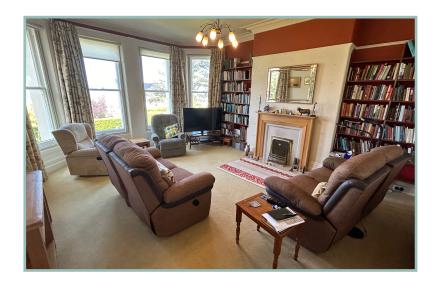

This lovely home retains many original features like coving, picture railings and high ceilings.

The spacious accommodation comprises: original porch, inner hallway, w.c, reception hallway with original Minton style tiled floor and a door leads down to the cellar which has an insulted ceiling. Double aspect dining room with Belgium limestone fireplace, good size lounge with gas fire and bay window where the stunning views of the sea and Puffin Island can be enjoyed.