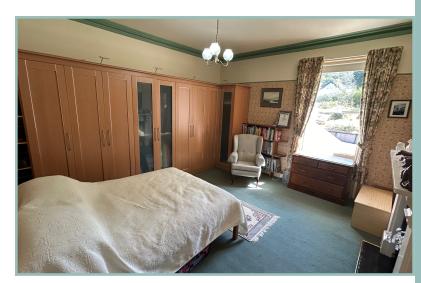

A wide staircase leads to the first floor which comprises: half landing with W.C, Master Bedroom with Italian marble fireplace, bay window where you can make the most of the views, ensuite bathroom with heated towel rail, a further two double bedrooms, one with built in wardrobes and the current owners use the other bedroom as a library. Both bedrooms have original steel fireplaces. There is a separate good size shower room.

To the second floor: half landing with bathroom, three double bedrooms, one with built in linen cupboard, and a spacious study/ storage room which the current owners have previously used as a bedroom.

Bathroom

8' 7" x 4' 2" 2.61m x 1.27m

Bedroom Two

15' x 13' 9" 4.57m x 4.19m

Bedroom Five

14' 2" x 14' 2" 4.31m x 4.31m

Bedroom Six

18' 9" x 15' 10" 5.72m x 4.82m