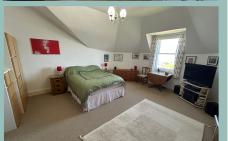

A wide staircase leads to the first floor which comprises: half landing with W.C, Master Bedroom with Italian marble fireplace, bay window where you can make the most of the views, ensuite bathroom with heated towel rail, a further two double bedrooms, one with built in wardrobes and the current owners use the other bedroom as a library. Both bedrooms have original steel fireplaces. There is a separate good size shower room.

To the second floor: half landing with bathroom, three double bedrooms, one with built in linen cupboard, and a spacious study/ storage room which the current owners have previously used as a bedroom.

Bedroom Four

14' 3" x 14' 1" 4.34m x 4.29m

Shower Room

8' 10" x 8' 6" 2.69m x 2.59m

Master Bedroom

18' 8" x 15' 11" 5.69m x 4.85m

Ensuite

12' 11" x 6' 7" 3.94m x 2m

Bathroom

8' 7" x 4' 2" 2.61m x 1.27m

Bedroom Two

15' x 13' 9" 4.57m x 4.19m

Bedroom Five

14' 2" x 14' 2" 4.31m x 4.31m

Bedroom Six

18' 9" x 15' 10" 5.72m x 4.82m