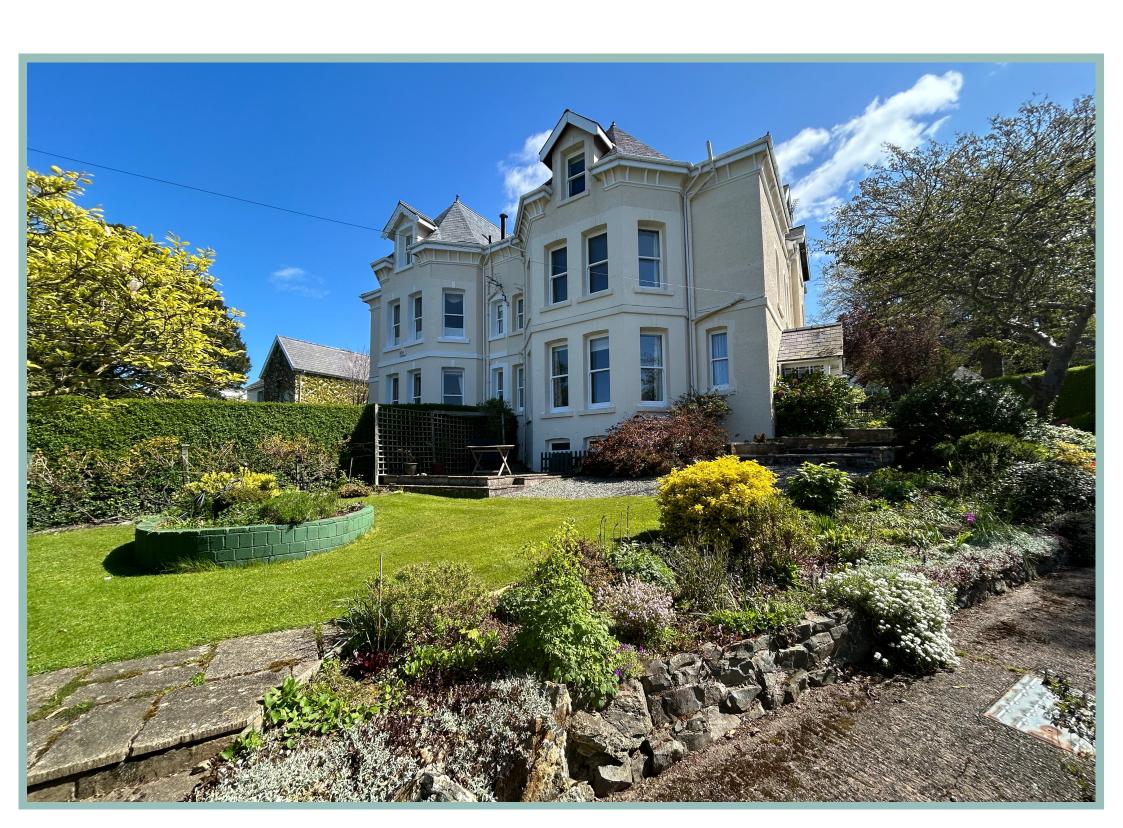

# Beautifully Presented Six Bedroom Semi Detached Period Home Enjoying Superb Views Of The Sea, Puffin Island & Anglesey

#### Description

A beautifully presented six bedroom semi detached period home with accommodation laid over three floors. Located on a 'no through' road, Preswylfa enjoys the most spectacular views of the sea, sunsets, mountains, Puffin Island and Anglesey.

Original single glazed sash windows with double glazed inner panels and gas fired central heating with combination boiler.

To the outside there is a single garage, ample driveway parking with a separate parking area. Beautiful landscaped, private gardens to the rear, side and front with several lawned areas, a patio area, decked area, raised flower beds and an array of well established plants, trees and shrubs. Hedge boundaries with front gated access.