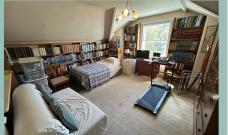

A wide staircase leads to the first floor which comprises: half landing with W.C, Master Bedroom with Italian marble fireplace, bay window where you can make the most of the views, ensuite bathroom with heated towel rail, a further two double bedrooms, one with built in wardrobes and the current owners use the other bedroom as a library. Both bedrooms have original steel fireplaces. There is a separate good size shower room.