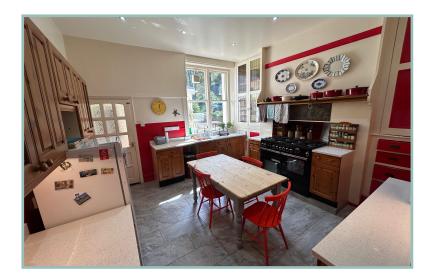

Off the hallway there is a pantry with plenty of shelving, bright and spacious kitchen with underfloor heating, space for a Rangemaster and fridge/freezer. A door leads from the kitchen to an inner hallway, Utility/Storage room, workshop and w.c.

Reception Hallway

28' 11" x 7' 11" 8.82m x 2.41m

Dining Room

17' 8" max x 14' 4" 5.38m x 4.37m

Lounge

18' 8" max x 15' 11" 5.69m x 4.85m

Kitchen

14' 3" x 13' 10" max 4.34m x 4.21m