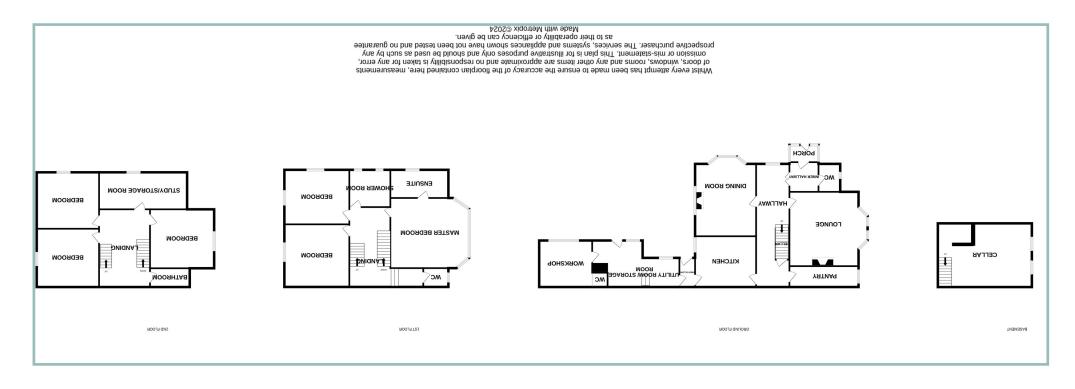

# Beautifully Presented Six Bedroom Semi Detached Period Home Enjoying Superb Views Of The Sea, Puffin Island & Anglesey

Porch

6' 10" x 4' 2.08m x 1.22m

Inner Hallway

7′ 2″ x 7′ 1″ 2.18m x 2.16m

\/// (

6' 7" x 5' 1" 2m x 1.55m

Reception Hallway

28' 11" x 7' 11" 8.82m x 2.41m

Dining Room

17' 8" max x 14' 4" 5.38m x 4.37m

Lounge

18' 8" max x 15' 11" 5.69m x 4.85m

Kitchen

14' 3" x 13' 10" max 4.34m x 4.21m

Pantry

12' 8" x 4' 2" 3.86m x 1.27m

Cellar

22' x 14' 2" 6.71m x 4.31m

Rear Inner Hall

6′ 11" x 3′ 7" 2.11m x 1.09m

Utility Room/Storage Room

16' 10" max x 13' 10" max 5.13m x 4.21m

Workshop

12' 5" x 9' 10" 3.78m x 3m

VV.C

5' 11" x 4' 2" 1.80m x 1.27m

Landing

19' 6" x 7' 11" 5.95m x 2.41m

Bedroom Three

14' 11" x 13' 10" 4.54m x 4.21m

Bedroom Four

14' 3" x 14' 1" 4.34m x 4.29m

Shower Room

8' 10" x 8' 6" 2.69m x 2.59m

Master Bedroom

18' 8" x 15' 11" 5.69m x 4.85m

Ensuite

12' 11" x 6' 7" 3.94m x 2m

Bathroom

8' 7" x 4' 2" 2.61m x 1.27m

Bedroom Two

15' x 13' 9" 4.57m x 4.19m

Bedroom Five

14' 2" x 14' 2" 4.31m x 4.31m

Bedroom Six

18' 9" x 15' 10" 5.72m x 4.82m

Study/Storage Room

21' 1" x 9' 6.03m x 2.74m

6 Bedroom Semi Detached Home

Preswylfa Alexandra PArk Penmaenmawr LL34 6YH

£525,000

REDUCED FROM £545,000 Reference Number: FP8009

> Fletcher & Poole, 3 Lancaster Square, Conwy LL32 8HT