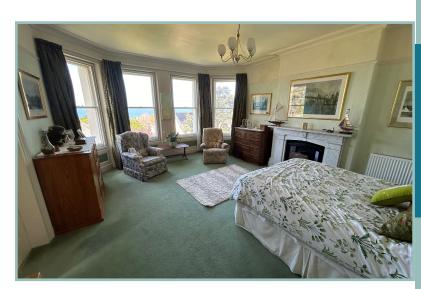

This lovely home retains many original features like coving, picture railings and high ceilings.

The spacious accommodation comprises: original porch, inner hallway, w.c, reception hallway with original Minton style tiled floor and a door leads down to the cellar which has an insulted ceiling. Double aspect dining room with Belgium limestone fireplace, good size lounge with gas fire and bay window where the stunning views of the sea and Puffin Island can be enjoyed.

A wide staircase leads to the first floor which comprises: half landing with W.C, Master Bedroom with Italian marble fireplace, bay window where you can make the most of the views, ensuite bathroom with heated towel rail, a further two double bedrooms, one with built in wardrobes and the current owners use the other bedroom as a library. Both bedrooms have original steel fireplaces. There is a separate good size shower room.

Bedroom Four

14' 3" x 14' 1" 4.34m x 4.29m

Shower Room

8' 10" x 8' 6" 2.69m x 2.59m

Master Bedroom

18' 8" x 15' 11" 5.69m x 4.85m

Ensuite

12' 11" x 6' 7" 3.94m x 2m