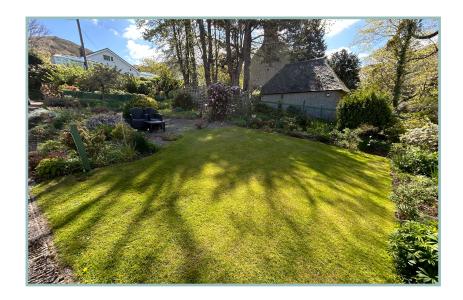

Original single glazed sash windows with double glazed inner panels and gas fired central heating with combination boiler.

To the outside there is a single garage, ample driveway parking with a separate parking area. Beautiful landscaped, private gardens to the rear, side and front with several lawned areas, a patio area, decked area, raised flower beds and an array of well established plants, trees and shrubs. Hedge boundaries with front gated access.