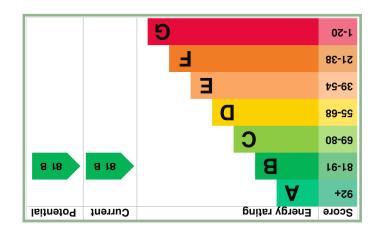

Council Tax Band: D (provided on <u>www.voa.gov.uk</u> Energy Efficiency Rating: B