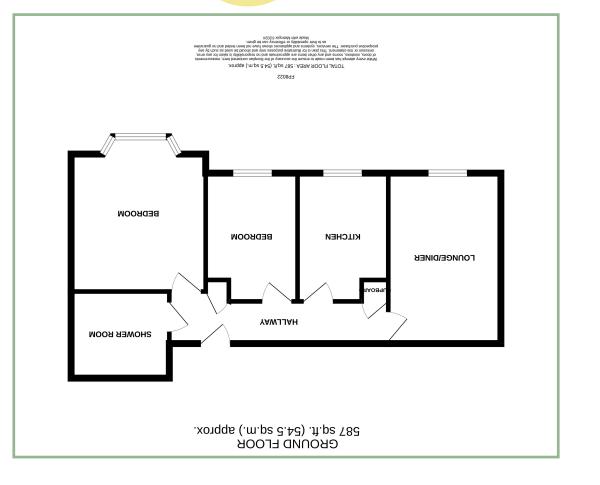

The accommodation comprises: Secure communal entrance with intercom system, personal door to apartment 5, Hallway with two storage cupboards, lounge with views over the Great Orme, Modern kitchen with integrated fridge/freezer, space for washing machine, built in electric oven and gas hob. Master bedroom with built in wardrobes and bay window, modern shower room and a second bedroom.

## Hallway

20' x 3' 11" 6.10m x 1.19m

## Lounge/Diner

14' 7" x 9' 7" 4.44m x 2.92m

## Kitchen

10' 2" x 7' 9" 3.10m x 2.36m

## Bedroom One

12' 2" x 11' 6" 3.71m x 3.50m

Bedroom Two

10' 4" max x 7' 10" 3.15m x 2.39m

Agent Notes: Apartment is leasehold on a 125 year lease from 2013. Maintenance charge £113.80 per month to include buildings insurance, communal gardening, window cleaning and external maintenance.

## Shower Room

#### 8' 5" x 7' 5" 2.56m x 2.26m