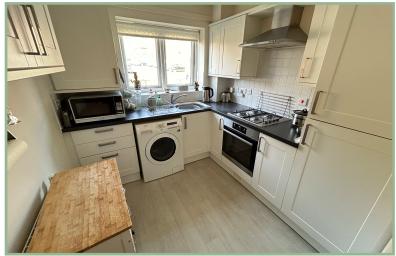

## Kitchen

10' 2" x 7' 9" 3.10m x 2.36m

The accommodation comprises: Secure communal entrance with intercom system, personal door to apartment 5, Hallway with two storage cupboards, lounge with views over the Great Orme, Modern kitchen with integrated fridge/freezer, space for washing machine, built in electric oven and gas hob. Master bedroom with built in wardrobes and bay window, modern shower room and a second bedroom.