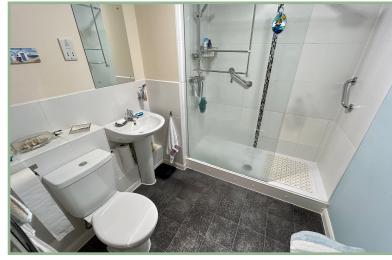

The accommodation comprises: Secure communal entrance with intercom system, personal door to apartment 5, Hallway with two storage cupboards, lounge with views over the Great Orme, Modern kitchen with integrated fridge/freezer, space for washing machine, built in electric oven and gas hob. Master bedroom with built in wardrobes and bay window, modern shower room and a second bedroom.

## Shower Room

#### 8' 5" x 7' 5" 2.56m x 2.26m