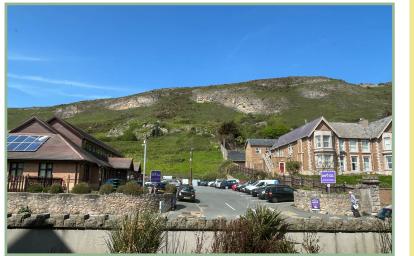

## Two Bedroom Ground Floor Apartment Enjoying Views Of The Great Orme

## Location

"Hafan Gogarth" is located on the West Shore, not far from the Promenade, pier and other local amenities. It is conveniently situated, close to the town centre with its Victorian facades and wide range of shops, schools, theatre, train station and Llandudno pier.