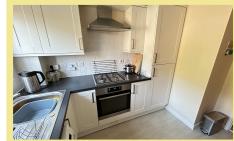

The accommodation comprises: Secure communal entrance with intercom system, personal door to apartment 5, Hallway with two storage cupboards, lounge with views over the Great Orme, Modern kitchen with integrated fridge/freezer, space for washing machine, built in electric oven and gas hob. Master bedroom with built in wardrobes and bay window, modern shower room and a second bedroom.

## Kitchen

10' 2" x 7' 9" 3.10m x 2.36m