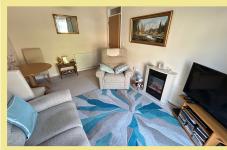

The accommodation comprises: Secure communal entrance with intercom system, personal door to apartment 5, Hallway with two storage cupboards, lounge with views over the Great Orme, Modern kitchen with integrated fridge/freezer, space for washing machine, built in electric oven and gas hob. Master bedroom with built in wardrobes and bay window, modern shower room and a second bedroom.

## Lounge/Diner

14' 7" x 9' 7" 4.44m x 2.92m