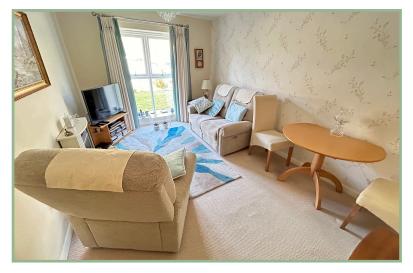

door to apartment 5, Hallway with two storage cupboards, lounge with views over the Great Orme, Modern kitchen with integrated fridge/freezer, space for washing machine, built in electric oven and gas hob. Master bedroom with built in wardrobes and bay window, modern shower room and a second bedroom.

UPVC double glazing and gas fired Worcester combination boiler. To the outside there is a private parking space for one vehicle (no. 5) and communal gardens.

- ✓ IMMACULATELY PRESENTED TWO BEDROOM GROUND FLOOR APARTMENT
- ✓ ENJOYS VIEWS OF THE GREAT ORME
- ✓ LIGHT & WELL PLANNED ACCOMMODATION
- ✓ SECURE LIVING FOR THE OVER 55'S
- ✓ EASY ACCESS TO THE BEACH, SHOPS IN WEST SHORE & TOWN CENTRE
- ✓ LEASEHOLD

## Hallway

20' x 3' 11" 6.10m x 1.19m

## Lounge/Diner

14' 7" x 9' 7" 4.44m x 2.92m



## Kitchen

10' 2" x 7' 9" 3.10m x 2.36m



## Bedroom One

12' 2" x 11' 6" 3.71m x 3.50m



Bedroom Two

10' 4" max x 7' 10" 3.15m x 2.39m



Agent Notes: Apartment is leasehold on a 125 year lease from 2013. Maintenance charge £113.80 per month to include buildings insurance, communal gardening, window cleaning and external maintenance.

## Location

"Hafan Gogarth" is located on the West Shore, not far from the Promenade, pier and other local amenities. It is conveniently situated, close to the town centre with its Victorian facades and wide range of shops, schools, theatre, train station and Llandudno pier.

## Directions

From our Conwy office follow the oneway system out of Conwy across the bridge. At the roundabout take the first exit and follow the road onwards through Deganwy an