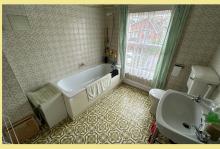

#### Bathroom

9' 10" x 7' 8" 3.00m x 2.33m Lounge/Bedroom

15' 2" x 13' 1" 4.62m x 3.99m

Bedroom Two

13' x 11" 7" 3.96m x 3.53m

Study

8' 6" x 5' 11" 2.59m x 1.80m .

Kitchen

#### Bathroom

8' 6" x 7' 6" 2.59m x 2.28m

**Bedroom Three** 

18′ 9″ x 12′ 7″ 5.72m x 3.83m