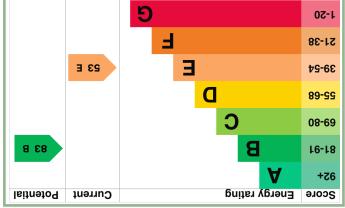

Council Tax Band: E (provided on <u>www.voa.gov.uk</u>

Energy Efficiency Rating: E