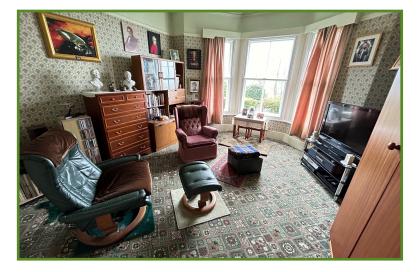

### Lounge/Bedroom

15' 2" x 13' 5" 4.62m x 4.09m

# Dining Room/Bedroom

#### 16' 11" x 11' 5" 5.15m x 3.48m