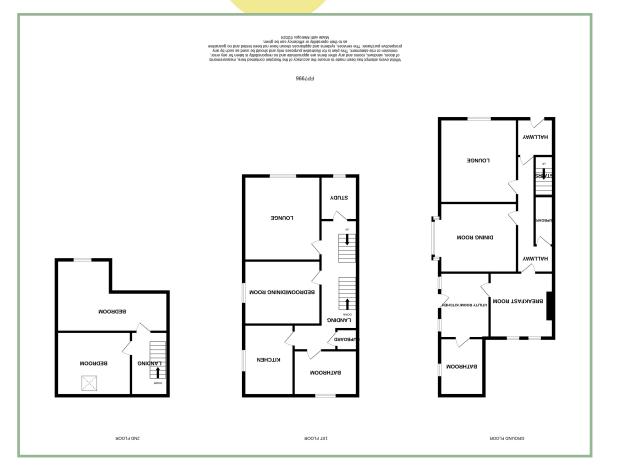

The accommodation comprises: Entrance hall, lounge/dining room. Door from the hallway leading to the first floor: Master bedroom, bedroom, study, kitchen and bathroom and a further two bedrooms to the second floor. Part double glazing and Worcester gas central heating. Parking for two vehicles, detached garage, front and rear gardens with the additional of a lawned garden/orchard over the road.

### Entrance Porch

Single glazed window above the door, original tile flooring, two doors to both apartments.

### Lounge/Bedroom

15' 2" x 13' 5" 4.62m x 4.09m

# Dining Room/Bedroom

#### 16' 11" x 11' 5" 5.15m x 3.48m

#### Bathroom

9' 10" x 7' 8" 3.00m x 2.33m Lounge/Bedroom

15' 2" x 13' 1" 4.62m x 3.99m

Bedroom Two

13' x 11" 7" 3.96m x 3.53m

Study

8' 6" x 5' 11" 2.59m x 1.80m .

Kitchen

11' 6" x 11' 3" 3.50m x 3.43m

#### Bathroom

8' 6" x 7' 6" 2.59m x 2.28m

**Bedroom Three** 

18′ 9″ x 12′ 7″ 5.72m x 3.83m

#### Bedroom Four

13' 6" x 10' 4" 4.11m x 3.15m

#### Breakfast Room/Lounge

11' max x 11' 2" 3.35m x 3.40m

#### Utility Room

#### 11′ 5″ x 8′ 7″ 3.48m x 2.61m