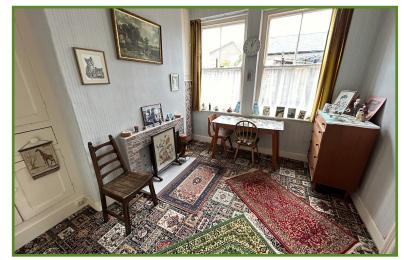

#### Bathroom

9' 10" x 7' 8" 3.00m x 2.33m Lounge/Bedroom

15' 2" x 13' 1" 4.62m x 3.99m

Bedroom Two

13' x 11" 7" 3.96m x 3.53m

Study

8' 6" x 5' 11" 2.59m x 1.80m .

Kitchen