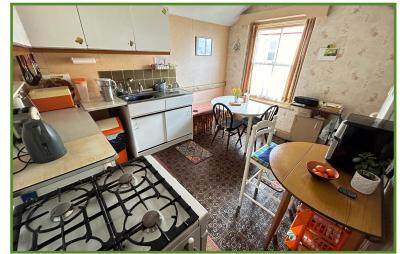

#### Breakfast Room/Lounge

11' max x 11' 2" 3.35m x 3.40m

#### Utility Room

#### 11′ 5″ x 8′ 7″ 3.48m x 2.61m