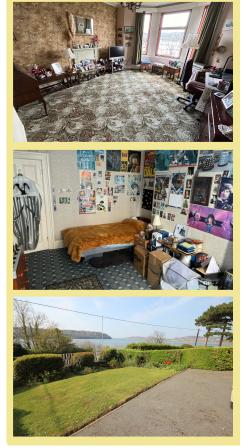

### Lounge/Bedroom

15' 2" x 13' 5" 4.62m x 4.09m

# Dining Room/Bedroom

#### Bedroom Four

13' 6" x 10' 4" 4.11m x 3.15m

#### Outside

To the front of the property there is a foot-gate with slate steps up to the front door, the garden is mainly laid to lawn with well planted borders and seating area from which to enjoy the superb views. A pathway to the side of the property leads to the low maintenance courtyard garden with two brick built outhouses. Driveway parking for two vehicles. There is an additional slate shingles area with outside tap. Across the road there is a garden/ mini orchard with timber gate and a variety of fruit trees. Fence and hedge boundaries.