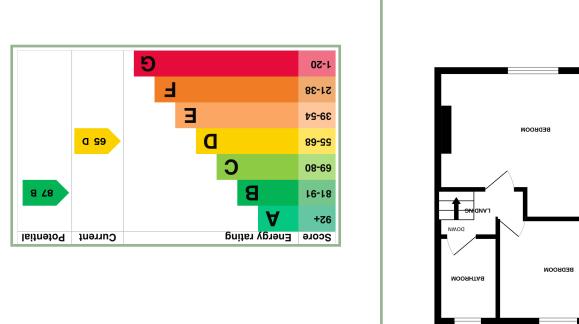

Council Tax Band: B (provided on <a href="www.voa.gov.uk">www.voa.gov.uk</a>
Energy Efficiency Rating: D

3 Seaview Terrace Glan Conwy LL28 5SU

no chain **£169,950** 

Reference Number: FP7992 3/4/2024

Fletcher & Poole, 3 Lancaster Square, Conwy, 1132 8HT