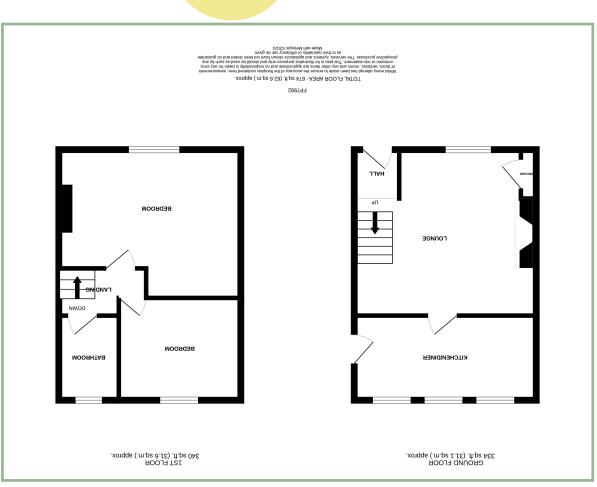

### Description

A two bedroom mid terrace cottage situated in the heart of the village and enjoying views over the Estuary and Conwy Castle.

The accommodation comprises: Partial open hall area, lounge with exposed stone fireplace with timber beam over, kitchen/diner with gas hob, electric cooker and space and plumbing for a washing machine and fridge/freezer.

To the first floor: landing, two bedrooms and bathroom.

Part UPVC double glazing and part timber glazing and gas fired combination boiler.

To the outside there is a low maintenance courtyard garden with timber steps leading up to a further seating area. There is walkway with timber gate which provides foot access for number 2, 3 & 4 Seaview Terrace.

#### Lounge

14' 5" x 14' 7" max 4.39m x 4.44m

## Kitchen/Diner

15' 10" x 7' 4" 4.82m x 2.23m

# Bedroom One

14' 5" max x 10' 3" 4.39m x 3.12m

## Bedroom Two

11' 5" x 7' 10" 3.48m x 2.39m

## Bathroom

7′ 7″ x 5′ 2″ 2.31m x 1.57m