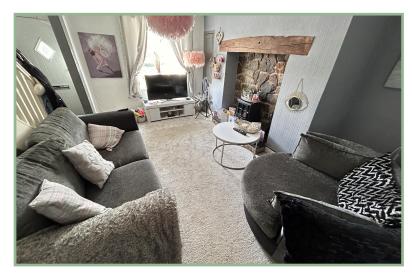

### Description

A two bedroom mid terrace cottage situated in the heart of the village and enjoying views over the Estuary and Conwy Castle.

The accommodation comprises: Partial open hall area, lounge with exposed stone fireplace with timber beam over, kitchen/diner with gas hob, electric cooker and space and plumbing for a washing machine and fridge/freezer.

#### Lounge

14' 5" x 14' 7" max 4.39m x 4.44m