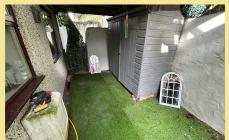

To the first floor: landing, two bedrooms and bathroom.

Part UPVC double glazing and part timber glazing and gas fired combination boiler.

To the outside there is a low maintenance courtyard garden with timber steps leading up to a further seating area. There is walkway with timber gate which provides foot access for number 2, 3 & 4 Seaview Terrace.