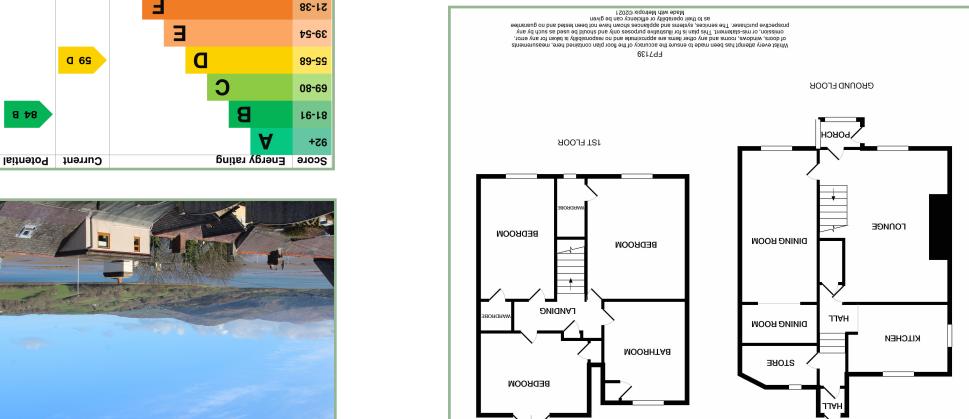

Council Tax Band: C (provided on <a href="www.voa.gov.uk">www.voa.gov.uk</a> Energy Efficiency Rating: D