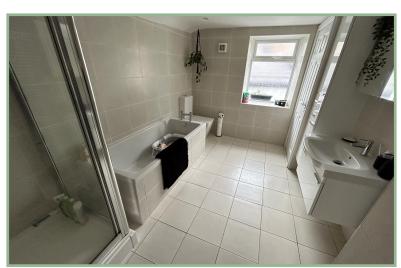

From the lounge area stairs lead to the first floor accommodation: Landing with store cupboard, three bedrooms and a good size four piece bathroom with exposed timber beam.

UPVC double glazing and gas central heating.

#### Bathroom

13' x 8' 6" 3.96m x 2.59m

Outside Store

12' 5" x 9' 2" 3.78m x 2.79m