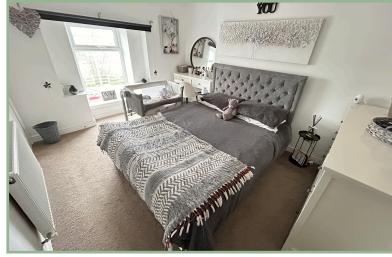

From the lounge area stairs lead to the first floor accommodation: Landing with store cupboard, three bedrooms and a good size four piece bathroom with exposed timber beam.

UPVC double glazing and gas central heating.

#### Bedroom One

13' x 10' 9" max 3.96m x 3.27m Walk in wardrobe 6' 6" x 2' 11" (1.98m x 0.88)

Bedroom Two

13' x 8' 11" 3.96m x 2.71m Wardrobe - 2' 9" x 2' 11" (0.83m x 0.88m

#### Bedroom Three

10' 4" x 8' 9" 3.15m x 2.66m Wardrobe 4' 1" x 2' 5" (1.24m x 0.73m)