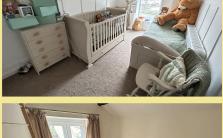

#### Bedroom One

13' x 10' 9" max 3.96m x 3.27m Walk in wardrobe 6' 6" x 2' 11" (1.98m x 0.88)

Bedroom Two

13' x 8' 11" 3.96m x 2.71m Wardrobe - 2' 9" x 2' 11" (0.83m x 0.88m

#### Bedroom Three

10' 4" x 8' 9" 3.15m x 2.66m Wardrobe 4' 1" x 2' 5" (1.24m x 0.73m)