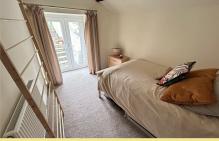

#### Bedroom One

13' x 10' 9" max 3.96m x 3.27m Walk in wardrobe 6' 6" x 2' 11" (1.98m x 0.88)

Bedroom Two

13' x 8' 11" 3.96m x 2.71m Wardrobe - 2' 9" x 2' 11" (0.83m x 0.88m

#### Bedroom Three

10' 4" x 8' 9" 3.15m x 2.66m Wardrobe 4' 1" x 2' 5" (1.24m x 0.73m)