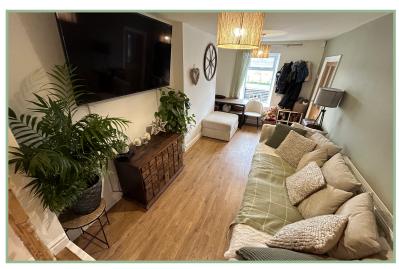

The deceptively spacious accommodation comprises: Entrance porch, lounge with cream Gazco stove, dining/sitting room with steps up to an elevated dining area, newly installed modern kitchen with integrated washing machine, electric oven and hob and microwave, rear porch area with store area housing the Worcester combination boiler.

#### Lounge

16' 4" x 13' 11" max 4.98m x 4.24m

Dining Room

23′ 5″ x 8′ 2″ 7.14m x 2.49m

Inner Hallway

10' 3" x 2' 9" 3.12m x 0.83m

Rear Hall

6' 7" x 3' 2.00m x 0.91m