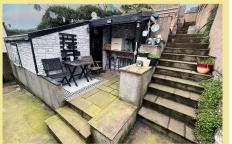

To the outside there is an enclosed front entrance laid to paving with steps up to the front door. The rear garden is laid over three levels with the lower level benefitting from an outhouse/store with outside bar area, steps up to a seating area laid to patio with established palm tree and steps leading up to the upper level which has superb views towards the mountains, estuary and open fields to the rear. The current owner has started to build an entertainment area on this level, however this needs completing and will be sold as is.