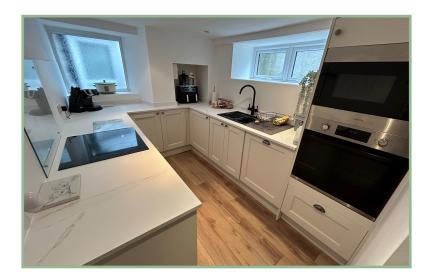

#### Description

A beautifully presented three bedroom mid terrace cottage enjoying superb far reaching views over the estuary, mountains, Conwy town and the Great Orme.

The property has been refurbished to a high standard in the last couple of years with the current owner also putting a new kitchen in within the last year.

The deceptively spacious accommodation comprises: Entrance porch, lounge with cream Gazco stove, dining/sitting room with steps up to an elevated dining area, newly installed modern kitchen with integrated washing machine, electric oven and hob and microwave, rear porch area with store area housing the Worcester combination boiler.

Store Room

7′ 3″ x 4′ 4″ 2.21m x 1.32m

Kitchen

10' 5" max 7' 4" 3.17m x 2.23m