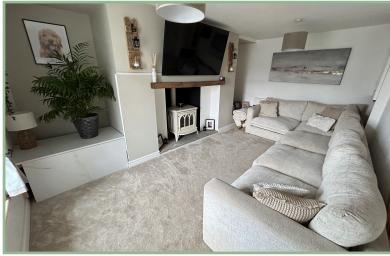

#### Lounge

16' 4" x 13' 11" max 4.98m x 4.24m

Dining Room

23′ 5″ x 8′ 2″ 7.14m x 2.49m

Inner Hallway

10' 3" x 2' 9" 3.12m x 0.83m

Rear Hall

6' 7" x 3' 2.00m x 0.91m