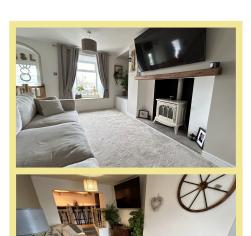

The deceptively spacious accommodation comprises: Entrance porch, lounge with cream Gazco stove, dining/sitting room with steps up to an elevated dining area, newly installed modern kitchen with integrated washing machine, electric oven and hob and microwave, rear porch area with store area housing the Worcester combination boiler.

#### Lounge

16' 4" x 13' 11" max 4.98m x 4.24m

Dining Room

23′ 5″ x 8′ 2″ 7.14m x 2.49m

Inner Hallway

10' 3" x 2' 9" 3.12m x 0.83m

Rear Hall

6' 7" x 3' 2.00m x 0.91m