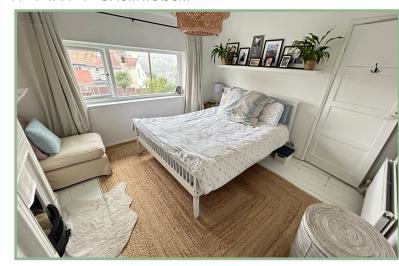

To the first floor: Landing with airing cupboard, master bedroom with wrought iron fireplace, bedroom two with built in wardrobe and wrought iron fireplace, bedroom three, bathroom and separate W.C.

UPVC double glazing and gas fired central heating.

# Kitchen

8' 7" x 7' 4" 2.61m x 2.23m

Workshop

6′ 11″ x 6′ 2.11m x 1.82m

Store Room

4′ 9″ x 3′ 7″ 1.44m x 1.09m

Bedroom One

11' 4" x 11' 1" 3.45m x 3.38m

#### Bedroom Two

10' 9" x 10' 11" 3.27m x 332m

Bedroom Three

9' 4" x 7' 10" 2.84m x 2.39m

Bathroom

7′ 5″ x 5′ 8″ 2.26m x 1.72m