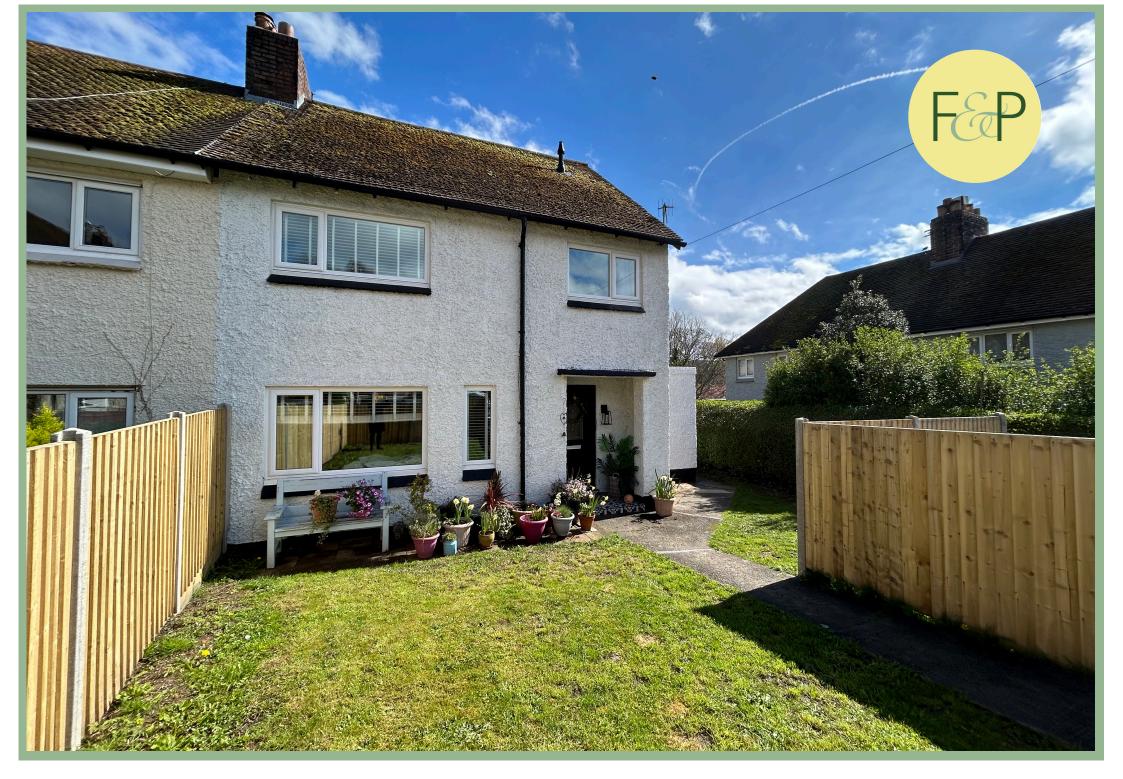

# Beautifully Presented Three Bedroom Semi Detached Home

## Description

A beautifully presented three bedroom semi detached home situated in a cul de sac location within walking distance to the schools, shops in Gyffin and the town centre of Conwy.

The property enjoys a good size plot with lovely countryside views and views over Gyffin to the rear aspect.

To the outside there is a gravelled area for parking (which will be laid within the next few months), timber gate provides access to the rear garden which is mainly laid to lawn with a flagged patio area and timber shed, hedged boundaries.

- ✓ BEAUTIFULLY PRESENTED THREE BEDROOM SEMI DETACHED HOME
- ✓ SITUATED IN A CUL DE SAC LOCATION
- ✓ WITHIN WALKING DISTANCE TO THE SCHOOLS, SHOPS AND TRANSPORT LINKS
- ✓ ENJOYS VIEWS OVER GYFFIN AND THE COUNTRYSIDE FROM THE REAR ASPECT
- ✓ GOOD SIZE PLOT WITH OFF ROAD PARKING
- ✓ VIEWING HIGHLY RECOMMENDED TO APPRECIATE HOW
  LOVELY THIS HOME IS
- ✓ FREEHOLD