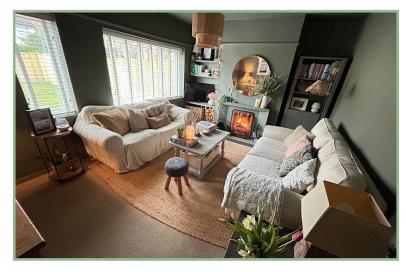

## Lounge

14' 10" x 10' 10" 4.52m x 3.30m

## Dining Room

11' 9" x 10' 11" 3.58m x 3.32m