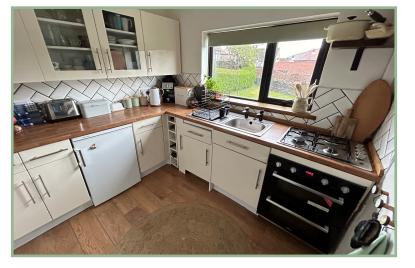

The well planned accommodation comprises: Open Porch, Entrance hall, lovely cosy lounge with open fire, dining room with double patio doors onto the rear garden and working fire, kitchen with gas hob and double electric oven and space for a low level fridge, side hall area providing access to a W.C and two store rooms (one of which has the space and plumbing for a washing machine).

# Kitchen

8' 7" x 7' 4" 2.61m x 2.23m

Workshop

6′ 11″ x 6′ 2.11m x 1.82m

Store Room

4′ 9″ x 3′ 7″ 1.44m x 1.09m

Bedroom One

11' 4" x 11' 1" 3.45m x 3.38m