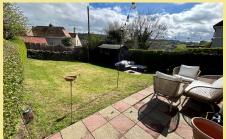

To the outside there is a gravelled area for parking (which will be laid within the next few months), timber gate provides access to the rear garden which is mainly laid to lawn with a flagged patio area and timber shed, hedged boundaries.

## Outside

To the front of the property there are lawned gardens, potential to create a driveway. The rear garden is mainly laid to lawn with a flagged seating area, greenhouse, timber gate providing rear access.