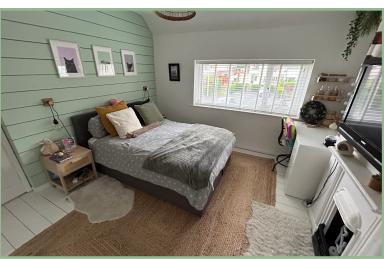

To the first floor: Landing with airing cupboard, master bedroom with wrought iron fireplace, bedroom two with built in wardrobe and wrought iron fireplace, bedroom three, bathroom and separate W.C.

UPVC double glazing and gas fired central heating.