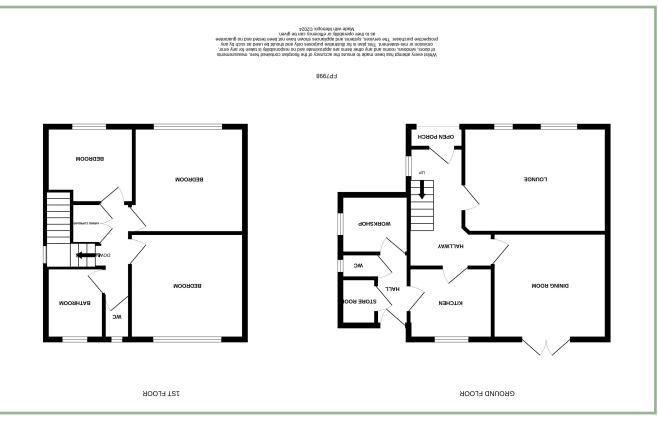

The well planned accommodation comprises: Open Porch, Entrance hall, lovely cosy lounge with open fire, dining room with double patio doors onto the rear garden and working fire, kitchen with gas hob and double electric oven and space for a low level fridge, side hall area providing access to a W.C and two store rooms (one of which has the space and plumbing for a washing machine).

To the first floor: Landing with airing cupboard, master bedroom with wrought iron fireplace, bedroom two with built in wardrobe and wrought iron fireplace, bedroom three, bathroom and separate W.C.

UPVC double glazing and gas fired central heating.

## Lounge

14' 10" x 10' 10" 4.52m x 3.30m

## Dining Room

11' 9" x 10' 11" 3.58m x 3.32m

# Kitchen

8' 7" x 7' 4" 2.61m x 2.23m

Workshop

6′ 11″ x 6′ 2.11m x 1.82m

Store Room

4′ 9″ x 3′ 7″ 1.44m x 1.09m

Bedroom One

11' 4" x 11' 1" 3.45m x 3.38m

#### Bedroom Two

10' 9" x 10' 11" 3.27m x 332m

Bedroom Three

9' 4" x 7' 10" 2.84m x 2.39m

Bathroom

7′ 5″ x 5′ 8″ 2.26m x 1.72m