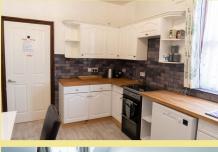

To the first floor: double bedroom, WC, kitchen with space and plumbing for a dishwasher, fridge and electric cooke. Spacious living room.

To the second floor two double bedrooms and a newly fitted bathroom.