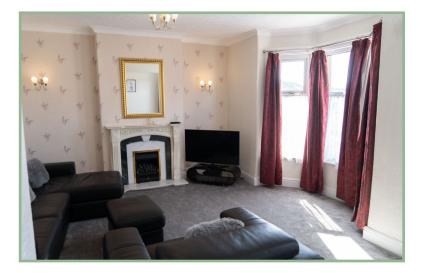

# Description

A well located three bedroom maisonette in the centre of Llandudno Junction and within walking distance to the local shops, train station and bus routes.

The accommodation comprises to the ground floor: entrance hallway. Stairs lead to the first floor.

To the first floor: double bedroom, WC, kitchen with space and plumbing for a dishwasher, fridge and electric cooke. Spacious living room.

To the second floor two double bedrooms and a newly fitted bathroom.

UVPC double glazed windows and gas fired central heating.

- ✓ LOCATED IN CENTRE OF THE VILLAGE
- ✓ WALKING DISTANCE TO THE SHOPS & LOCAL AMENITIES
- ✓ SPACIOUS THREE BEDROOM MAISONETTE
- ✓ UPVC DOUBLE GLAZING