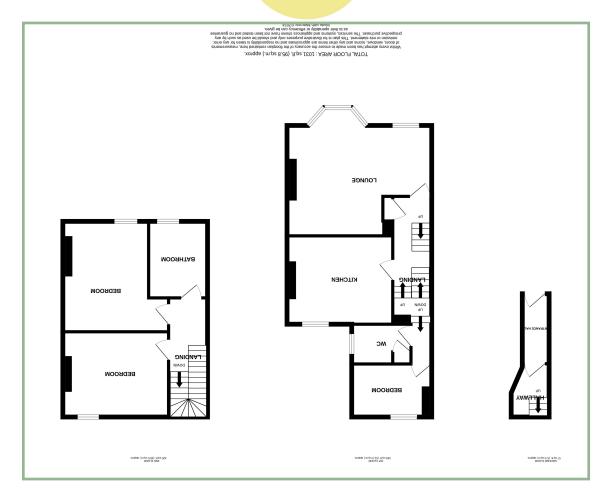

# Description

A well located three bedroom maisonette in the centre of Llandudno Junction and within walking distance to the local shops, train station and bus routes.

The accommodation comprises to the ground floor: entrance hallway. Stairs lead to the first floor.

To the first floor: double bedroom, WC, kitchen with space and plumbing for a dishwasher, fridge and electric cooke. Spacious living room.

To the second floor two double bedrooms and a newly fitted bathroom.

UVPC double glazed windows and gas fired central heating.

- ✓ LOCATED IN CENTRE OF THE VILLAGE
- ✓ WALKING DISTANCE TO THE SHOPS & LOCAL AMENITIES
- ✓ SPACIOUS THREE BEDROOM MAISONETTE
- ✓ UPVC DOUBLE GLAZING

**Entrance Hallway** 

8' 8" x 3' 4" 2.64m x 1.01m

## Bedroom One

#### 6'7" x 10'8" 2m x 3.25m

W.C

4'11" x 7' 1.50m x 2.13m

Kitchen

11' x 13' 4" 3.35m x 4.06m

Lounge

16' 10" into bay x 18' 9" 5.13m x 5.72m

Storage

3' 6" x 1' 6" 1.06m x 0.45m

Bedroom Two

10' 11" x 13' 4" 3.32m x 4.06m

Bedroom Three

14' x 10' 11" 4.26m x 3.32m

Bathroom

10' 7" x 7' 4" 3.22m x 2.23m

Landing

14' 5" x 4' 11" 4.39m x 1.50m