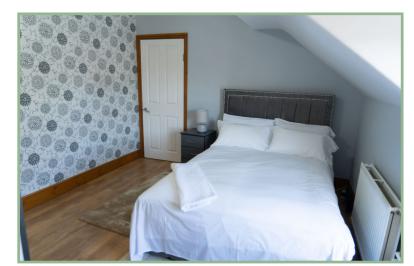

## Bedroom One

#### 6'7" x 10'8" 2m x 3.25m

W.C

4'11" x 7' 1.50m x 2.13m

Kitchen

11' x 13' 4" 3.35m x 4.06m

Lounge

16' 10" into bay x 18' 9" 5.13m x 5.72m

Storage