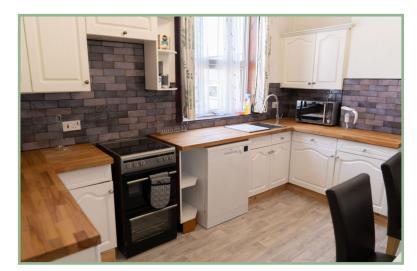

To the first floor: double bedroom, WC, kitchen with space and plumbing for a dishwasher, fridge and electric cooke. Spacious living room.

To the second floor two double bedrooms and a newly fitted bathroom.

#### 6'7" x 10'8" 2m x 3.25m

W.C

4'11" x 7' 1.50m x 2.13m

Kitchen

11' x 13' 4" 3.35m x 4.06m

Lounge

16' 10" into bay x 18' 9" 5.13m x 5.72m

Storage