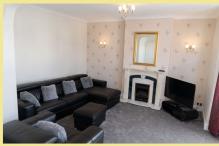

#### 6'7" x 10'8" 2m x 3.25m

W.C

4'11" x 7' 1.50m x 2.13m

Kitchen

11' x 13' 4" 3.35m x 4.06m

Lounge

16' 10" into bay x 18' 9" 5.13m x 5.72m

Storage