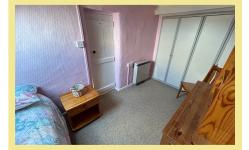

The accommodation comprises: Entrance into the lounge/diner with multi fuel stove that has a back boiler on slate hearth and small under stairs storage cupboard. Downstairs bedroom which is accessed via the lounge/diner. Kitchen with gas hob, electric oven, space and plumbing for a washing machine and fridge/freezer, inner hall area providing access to the bathroom.

To the first floor: Mezzanine landing area with access door into the good size loft storage and a second bedroom with built in wardrobes.

UPVC double glazing and timber Velux windows, electric storage heaters with a back boiler that heats the mezzanine radiator.