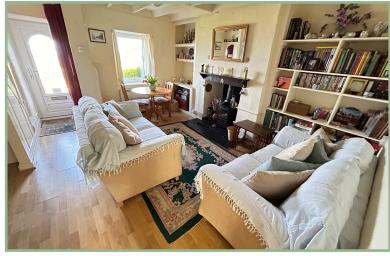

The accommodation comprises: Entrance into the lounge/diner with multi fuel stove that has a back boiler on slate hearth and small under stairs storage cupboard. Downstairs bedroom which is accessed via the lounge/diner. Kitchen with gas hob, electric oven, space and plumbing for a washing machine and fridge/freezer, inner hall area providing access to the bathroom.

#### Lounge/Diner

14' 6" x 13' 5" 4.42m x 4.09m

Kitchen

13' 10" x 6' 8" 4.21m x 2.03m

Bedroom Two

11' 2" x 6' 2" 3.40m x 1.87m