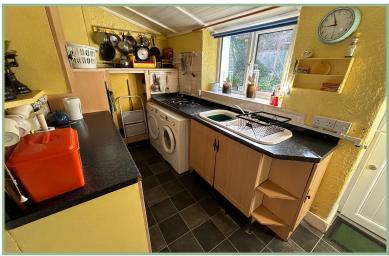

The accommodation comprises: Entrance into the lounge/diner with multi fuel stove that has a back boiler on slate hearth and small under stairs storage cupboard. Downstairs bedroom which is accessed via the lounge/diner. Kitchen with gas hob, electric oven, space and plumbing for a washing machine and fridge/freezer, inner hall area providing access to the bathroom.

#### Lounge/Diner

14' 6" x 13' 5" 4.42m x 4.09m

Kitchen

13' 10" x 6' 8" 4.21m x 2.03m

Bedroom Two

11' 2" x 6' 2" 3.40m x 1.87m