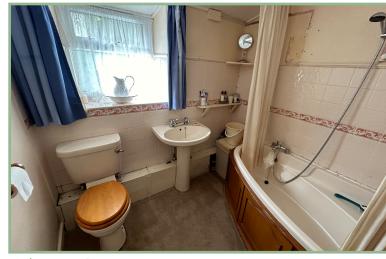

The accommodation comprises: Entrance into the lounge/diner with multi fuel stove that has a back boiler on slate hearth and small under stairs storage cupboard. Downstairs bedroom which is accessed via the lounge/diner. Kitchen with gas hob, electric oven, space and plumbing for a washing machine and fridge/freezer, inner hall area providing access to the bathroom.

## Inner Hall

6′ 3″ x 3′ 1″ 1.90m x 1.82m

Bathroom

7' 2" x 6' 6" 2.18m x 1.98m

Bedroom One

11' 9" x 6' 5" 3.58m x 1.95m

Mezzanine

10' 9" x 10' 11" 3.27m x 332m