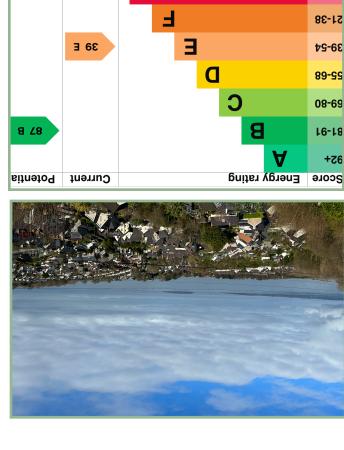

Council Tax Band: B (provided on <a href="https://www.voa.gov.uk">www.voa.gov.uk</a>
Energy Efficiency Rating: E