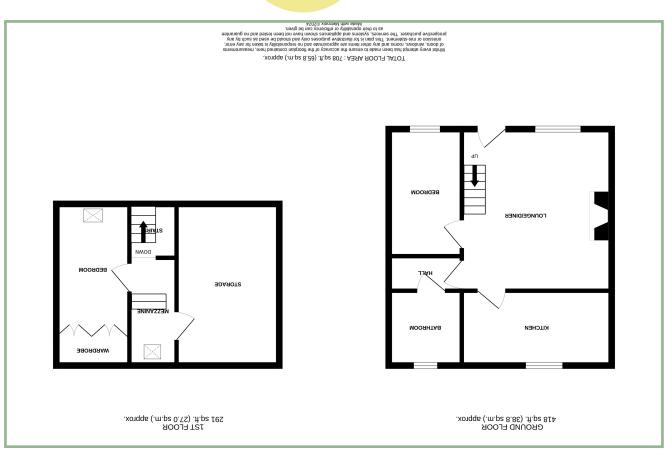

The accommodation comprises: Entrance into the lounge/diner with multi fuel stove that has a back boiler on slate hearth and small under stairs storage cupboard. Downstairs bedroom which is accessed via the lounge/diner. Kitchen with gas hob, electric oven, space and plumbing for a washing machine and fridge/freezer, inner hall area providing access to the bathroom.

To the first floor: Mezzanine landing area with access door into the good size loft storage and a second bedroom with built in wardrobes.

UPVC double glazing and timber Velux windows, electric storage heaters with a back boiler that heats the mezzanine radiator.

#### Lounge/Diner

14' 6" x 13' 5" 4.42m x 4.09m

Kitchen

13' 10" x 6' 8" 4.21m x 2.03m

Bedroom Two

11' 2" x 6' 2" 3.40m x 1.87m

## Inner Hall

6′ 3″ x 3′ 1″ 1.90m x 1.82m

Bathroom

7' 2" x 6' 6" 2.18m x 1.98m

Bedroom One

11' 9" x 6' 5" 3.58m x 1.95m

Mezzanine

10' 9" x 10' 11" 3.27m x 332m