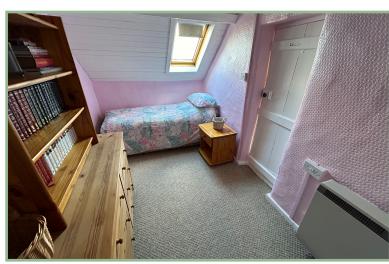

To the first floor: Mezzanine landing area with access door into the good size loft storage and a second bedroom with built in wardrobes.

UPVC double glazing and timber Velux windows, electric storage heaters with a back boiler that heats the mezzanine radiator.