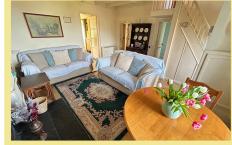

The accommodation comprises: Entrance into the lounge/diner with multi fuel stove that has a back boiler on slate hearth and small under stairs storage cupboard. Downstairs bedroom which is accessed via the lounge/diner. Kitchen with gas hob, electric oven, space and plumbing for a washing machine and fridge/freezer, inner hall area providing access to the bathroom.