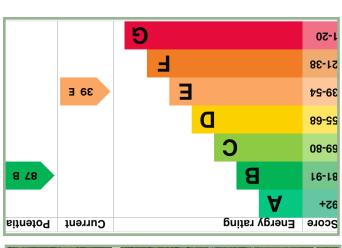

Council Tax Band: B (provided on <a href="https://www.voa.gov.uk">www.voa.gov.uk</a>
Energy Efficiency Rating: E