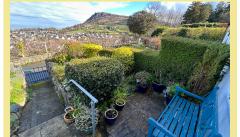

To the outside there is a foot gate with steps leading up through the front garden to the front door. The front garden is well planted with a variety of plants and shrubs and benefits from a flagged seating area from which to enjoy the superb views.