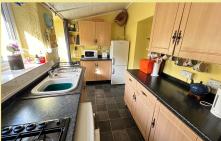

The accommodation comprises: Entrance into the lounge/diner with multi fuel stove that has a back boiler on slate hearth and small under stairs storage cupboard. Downstairs bedroom which is accessed via the lounge/diner. Kitchen with gas hob, electric oven, space and plumbing for a washing machine and fridge/freezer, inner hall area providing access to the bathroom.