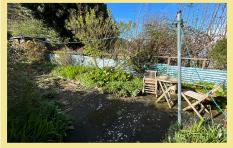

To the rear of the property there is a good size south facing garden with views of the mountain, a flagged patio provides a lovely area to entertain or sit back and enjoy the views, established borders run down the garden with a shed that has a mix of stone, block and brick walls and a timber front.