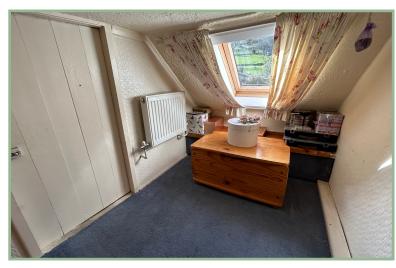

To the first floor: Mezzanine landing area with access door into the good size loft storage and a second bedroom with built in wardrobes.

UPVC double glazing and timber Velux windows, electric storage heaters with a back boiler that heats the mezzanine radiator.