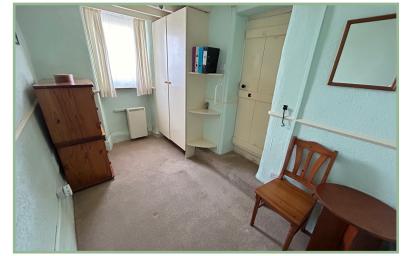

To the first floor: Mezzanine landing area with access door into the good size loft storage and a second bedroom with built in wardrobes.

UPVC double glazing and timber Velux windows, electric storage heaters with a back boiler that heats the mezzanine radiator.

## Inner Hall

6′ 3″ x 3′ 1″ 1.90m x 1.82m

Bathroom

7' 2" x 6' 6" 2.18m x 1.98m

Bedroom One

11' 9" x 6' 5" 3.58m x 1.95m

Mezzanine

10' 9" x 10' 11" 3.27m x 332m