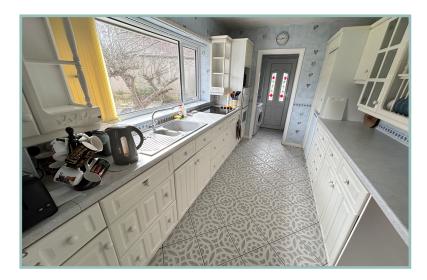

Arklow occupies a large corner plot with gardens wrapping around the property and plenty of off road parking ideal for those looking to park a motorhome/caravan and several cars.

The well planned accommodation comprises: Entrance porch, hallway with understairs cupboard, W.C, lounge/diner with two large picture windows enjoying lovely views and to watch the world go by, sliding doors into the conservatory which overlooks the rear garden. From the dining area there is access into the kitchen which has an electric hob, double electric oven, integrated fridge and space for a low level freezer, utility area with space and plumbing for a washing machine and a downstairs double bedroom with vanity unit.

21' 4" x 21' 7" into dining area 6.50m x 6.58m

Conservatory

11' 4" x 11' 2" 3.45m x 3.40m

Kitchen

12' 7" x 8' 3" 3.83m x 2.51m

Utility Area

8' 4" x 2' 10" 2.54m x 0.86m

Bedroom One