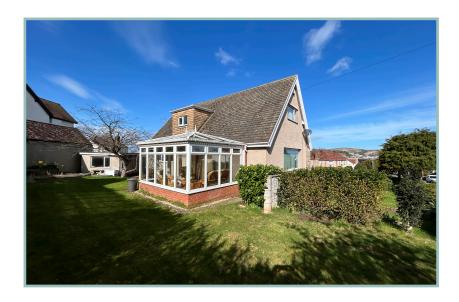

## Four Bedroom Detached Dormer Bungalow Enjoying Superb Views

#### Description

A light and spacious four bedroom dormer bungalow situated in a highly desirable and convenient location on the outskirts of the Victorian town of Llandudno.

The property is situated opposite the Maesdu golf course and enjoys the most superb views over Llandudno town, The Great Orme, the sea and Puffin Island.

Arklow occupies a large corner plot with gardens wrapping around the property and plenty of off road parking ideal for those looking to park a motorhome/caravan and several cars.

The well planned accommodation comprises: Entrance porch, hallway with understairs cupboard, W.C, lounge/diner with two large picture windows enjoying lovely views and to watch the world go by, sliding doors into the conservatory which overlooks the rear garden. From the dining area there is access into the kitchen which has an electric hob, double electric oven, integrated fridge and space for a low level freezer, utility area with space and plumbing for a washing machine and a downstairs double bedroom with vanity unit.

To the first floor: Landing with store cupboard, two double bedrooms both with fitted wardrobes, bedroom four and a family bathroom.

UPVC double glazing and a Ideal gas fired combination boiler.

To the outside there is a large front garden area laid to stone chippings and block paved pathways with further potential to create more off road parking if required. Driveway parking and a garage with power and light and a side entrance which leads into a side courtyard area, the rear garden has a concrete pad ideal for a greenhouse or timber shed, lawned area and a side lawn.