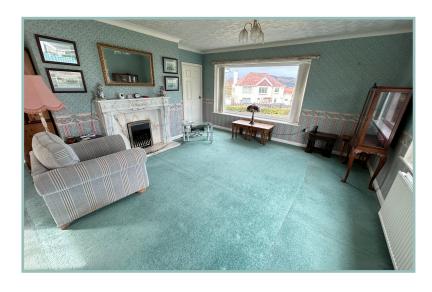

Arklow occupies a large corner plot with gardens wrapping around the property and plenty of off road parking ideal for those looking to park a motorhome/caravan and several cars.

The well planned accommodation comprises: Entrance porch, hallway with understairs cupboard, W.C, lounge/diner with two large picture windows enjoying lovely views and to watch the world go by, sliding doors into the conservatory which overlooks the rear garden. From the dining area there is access into the kitchen which has an electric hob, double electric oven, integrated fridge and space for a low level freezer, utility area with space and plumbing for a washing machine and a downstairs double bedroom with vanity unit.