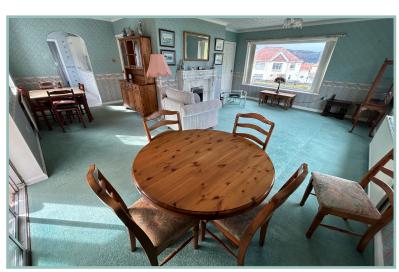

Arklow occupies a large corner plot with gardens wrapping around the property and plenty of off road parking ideal for those looking to park a motorhome/caravan and several cars.

The well planned accommodation comprises: Entrance porch, hallway with understairs cupboard, W.C, lounge/diner with two large picture windows enjoying lovely views and to watch the world go by, sliding doors into the conservatory which overlooks the rear garden. From the dining area there is access into the kitchen which has an electric hob, double electric oven, integrated fridge and space for a low level freezer, utility area with space and plumbing for a washing machine and a downstairs double bedroom with vanity unit.

21' 4" x 21' 7" into dining area 6.50m x 6.58m

Conservatory

11' 4" x 11' 2" 3.45m x 3.40m

Kitchen

12' 7" x 8' 3" 3.83m x 2.51m

Utility Area

8' 4" x 2' 10" 2.54m x 0.86m

Bedroom One