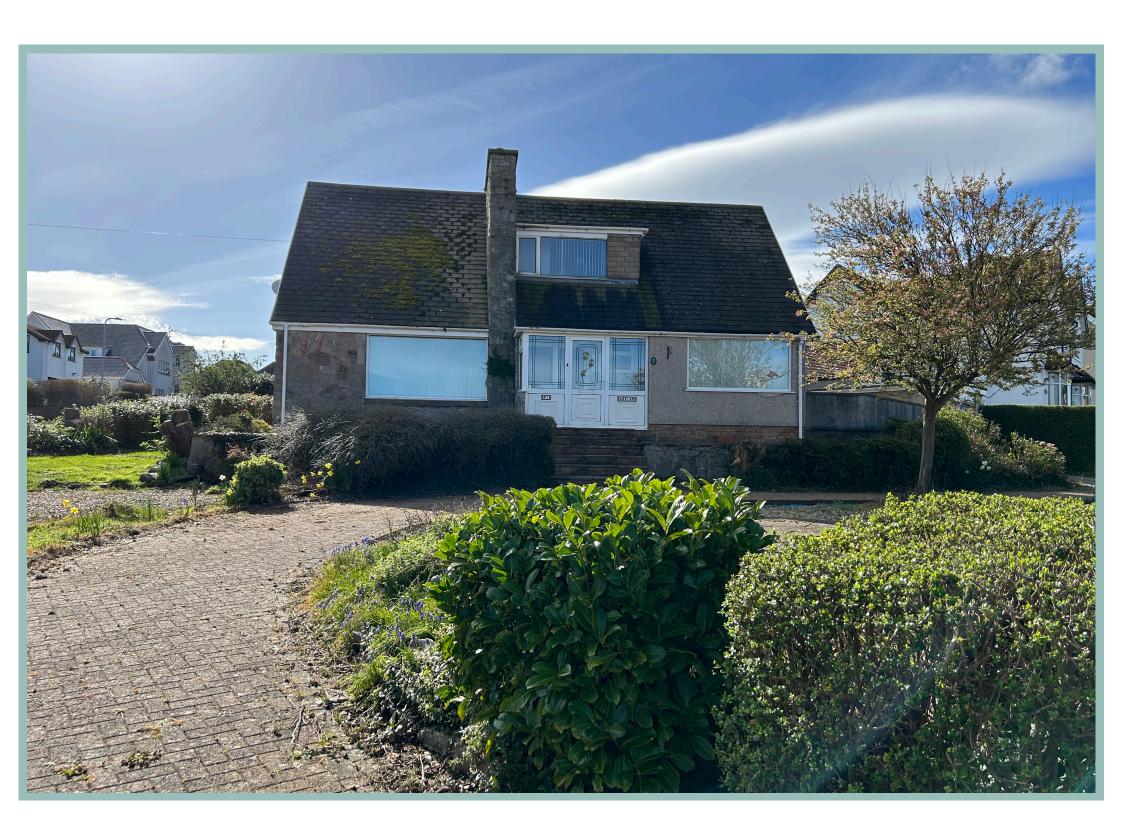

## Four Bedroom Detached Dormer Bungalow Enjoying Superb Views

#### Description

A light and spacious four bedroom dormer bungalow situated in a highly desirable and convenient location on the outskirts of the Victorian town of Llandudno.

The property is situated opposite the Maesdu golf course and enjoys the most superb views over Llandudno town, The Great Orme, the sea and Puffin Island.

Arklow occupies a large corner plot with gardens wrapping around the property and plenty of off road parking ideal for those looking to park a motorhome/caravan and several cars.

The well planned accommodation comprises: Entrance porch, hallway with understairs cupboard, W.C, lounge/diner with two large picture windows enjoying lovely views and to watch the world go by, sliding doors into the conservatory which overlooks the rear garden. From the dining area there is access into the kitchen which has an electric hob, double electric oven, integrated fridge and space for a low level freezer, utility area with space and plumbing for a washing machine and a downstairs double bedroom with vanity unit.