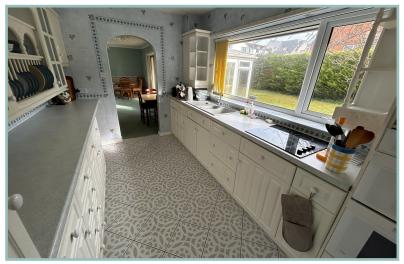

Arklow occupies a large corner plot with gardens wrapping around the property and plenty of off road parking ideal for those looking to park a motorhome/caravan and several cars.

The well planned accommodation comprises: Entrance porch, hallway with understairs cupboard, W.C, lounge/diner with two large picture windows enjoying lovely views and to watch the world go by, sliding doors into the conservatory which overlooks the rear garden. From the dining area there is access into the kitchen which has an electric hob, double electric oven, integrated fridge and space for a low level freezer, utility area with space and plumbing for a washing machine and a downstairs double bedroom with vanity unit.

21' 4" x 21' 7" into dining area 6.50m x 6.58m

Conservatory

11' 4" x 11' 2" 3.45m x 3.40m

Kitchen

12' 7" x 8' 3" 3.83m x 2.51m

Utility Area

8' 4" x 2' 10" 2.54m x 0.86m

Bedroom One