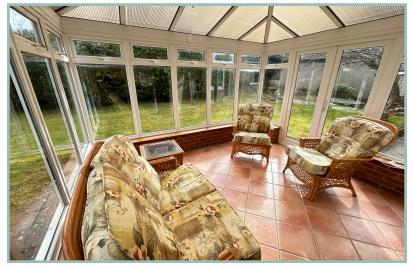

Arklow occupies a large corner plot with gardens wrapping around the property and plenty of off road parking ideal for those looking to park a motorhome/caravan and several cars.

The well planned accommodation comprises: Entrance porch, hallway with understairs cupboard, W.C, lounge/diner with two large picture windows enjoying lovely views and to watch the world go by, sliding doors into the conservatory which overlooks the rear garden. From the dining area there is access into the kitchen which has an electric hob, double electric oven, integrated fridge and space for a low level freezer, utility area with space and plumbing for a washing machine and a downstairs double bedroom with vanity unit.

21' 4" x 21' 7" into dining area 6.50m x 6.58m

Conservatory

11' 4" x 11' 2" 3.45m x 3.40m

Kitchen

12' 7" x 8' 3" 3.83m x 2.51m

Utility Area

8' 4" x 2' 10" 2.54m x 0.86m

Bedroom One