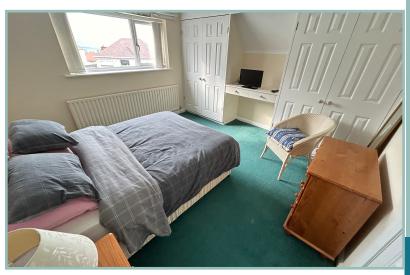

To the first floor: Landing with store cupboard, two double bedrooms both with fitted wardrobes, bedroom four and a family bathroom.

UPVC double glazing and a Ideal gas fired combination boiler.

To the outside there is a large front garden area laid to stone chippings and block paved pathways with further potential to create more off road parking if required. Driveway parking and a garage with power and light and a side entrance which leads into a side courtyard area, the rear garden has a concrete pad ideal for a greenhouse or timber shed, lawned area and a side lawn.

17' 1" x 11' 11" 5.21m x 3.63m

#### Landing

9' 10" x 4' 3m x 1.22m

Bedroom Two

15' 6" x 11' 10" 4.72m x 3.60m

Bedroom Three

12' 1" x 11' 10" 3.68m x 3.60m

Bedroom Four

9' 8" max x 8' 4" 2.94m x 2.54m