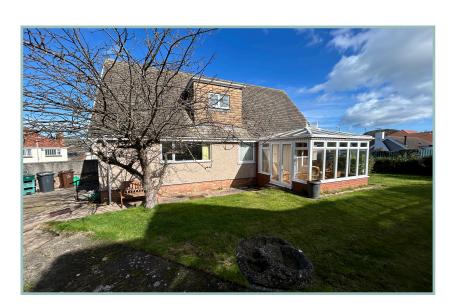

## Four Bedroom Detached Dormer Bungalow Enjoying Superb Views

#### Description

A light and spacious four bedroom dormer bungalow situated in a highly desirable and convenient location on the outskirts of the Victorian town of Llandudno.

The property is situated opposite the Maesdu golf course and enjoys the most superb views over Llandudno town, The Great Orme, the sea and Puffin Island.

Arklow occupies a large corner plot with gardens wrapping around the property and plenty of off road parking ideal for those looking to park a motorhome/caravan and several cars.

The well planned accommodation comprises: Entrance porch, hallway with understairs cupboard, W.C, lounge/diner with two large picture windows enjoying lovely views and to watch the world go by, sliding doors into the conservatory which overlooks the rear garden. From the dining area there is access into the kitchen which has an electric hob, double electric oven, integrated fridge and space for a low level freezer, utility area with space and plumbing for a washing machine and a downstairs double bedroom with vanity unit.

To the first floor: Landing with store cupboard, two double bedrooms both with fitted wardrobes, bedroom four and a family bathroom.

UPVC double glazing and a Ideal gas fired combination boiler.

To the outside there is a large front garden area laid to stone chippings and block paved pathways with further potential to create more off road parking if required. Driveway parking and a garage with power and light and a side entrance which leads into a side courtyard area, the rear garden has a concrete pad ideal for a greenhouse or timber shed, lawned area and a side lawn.