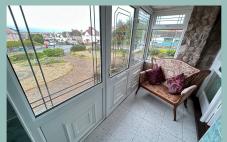

21' 4" x 21' 7" into dining area 6.50m x 6.58m

Conservatory

11' 4" x 11' 2" 3.45m x 3.40m

Kitchen

12' 7" x 8' 3" 3.83m x 2.51m

Utility Area

8' 4" x 2' 10" 2.54m x 0.86m

Bedroom One