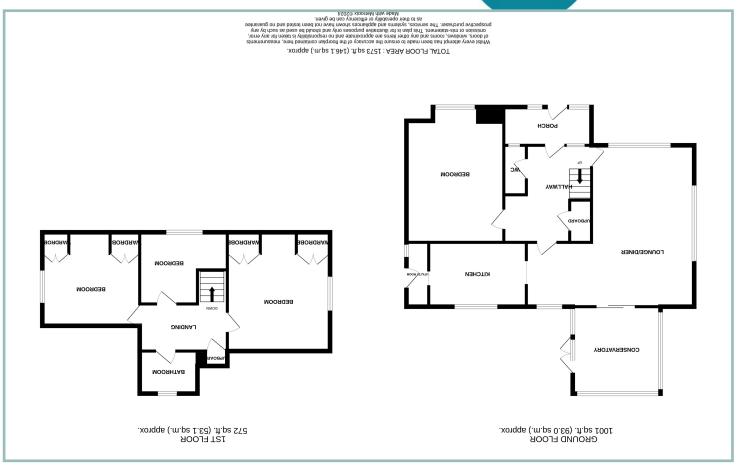

## Four Bedroom Detached Dormer Bungalow Enjoying Superb Views

Porch

11' 4" x 4' 11" 3.45m x 1.50m

Hallway

12' 6" x 7' 3.81m x 2.13m

\// (

6' 4" x 2' 11" 1.93m x 0.88m

Lounge/Diner

21' 4" x 21' 7" into dining area 6.50m x 6.58m

Conservatory

11' 4" x 11' 2" 3.45m x 3.40m

Kitchen

12' 7" x 8' 3" 3.83m x 2.51m

Utility Area

8' 4" x 2' 10" 2.54m x 0.86m

Bedroom One

17' 1" x 11' 11" 5.21m x 3.63m

#### Landing

9' 10" x 4' 3m x 1.22m

Bedroom Two

15' 6" x 11' 10" 4.72m x 3.60m

Bedroom Three

12' 1" x 11' 10" 3.68m x 3.60m

Bedroom Four

9' 8" max x 8' 4" 2.94m x 2.54m

## Bathroom

7′ 3″ x 5′ 5″ 2.21m x 1.65m

Garage

18′ 11″ x 9′ 9″ 5.77m x 2.97m

4 Bedroom Detached Dormer Bungalow

Arklow
1 Bryn Gosol Gardens
Llandudno
LL30 1NU