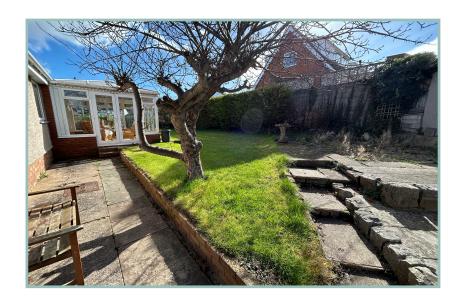

Arklow occupies a large corner plot with gardens wrapping around the property and plenty of off road parking ideal for those looking to park a motorhome/caravan and several cars.

The well planned accommodation comprises: Entrance porch, hallway with understairs cupboard, W.C, lounge/diner with two large picture windows enjoying lovely views and to watch the world go by, sliding doors into the conservatory which overlooks the rear garden. From the dining area there is access into the kitchen which has an electric hob, double electric oven, integrated fridge and space for a low level freezer, utility area with space and plumbing for a washing machine and a downstairs double bedroom with vanity unit.

To the first floor: Landing with store cupboard, two double bedrooms both with fitted wardrobes, bedroom four and a family bathroom.

UPVC double glazing and a Ideal gas fired combination boiler.

To the outside there is a large front garden area laid to stone chippings and block paved pathways with further potential to create more off road parking if required. Driveway parking and a garage with power and light and a side entrance which leads into a side courtyard area, the rear garden has a concrete pad ideal for a greenhouse or timber shed, lawned area and a side lawn.