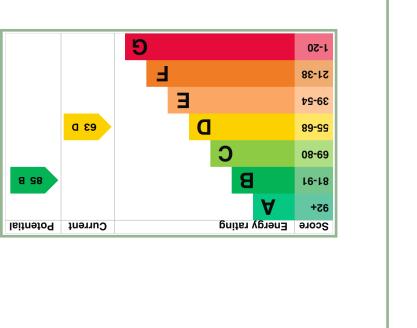

Council Tax Band: D (provided on  $\underline{www.voa.gov.uk}$  Energy Efficiency Rating: D

2 Bedroom Semi Detached Bungalow

68 Parc Sychnant Conwy LL32 8SB

£225,000

Reference Number: FP7969 5/3/2024

Fletcher & Poole, 3 Lancaster Square Conwy 1132 8HT