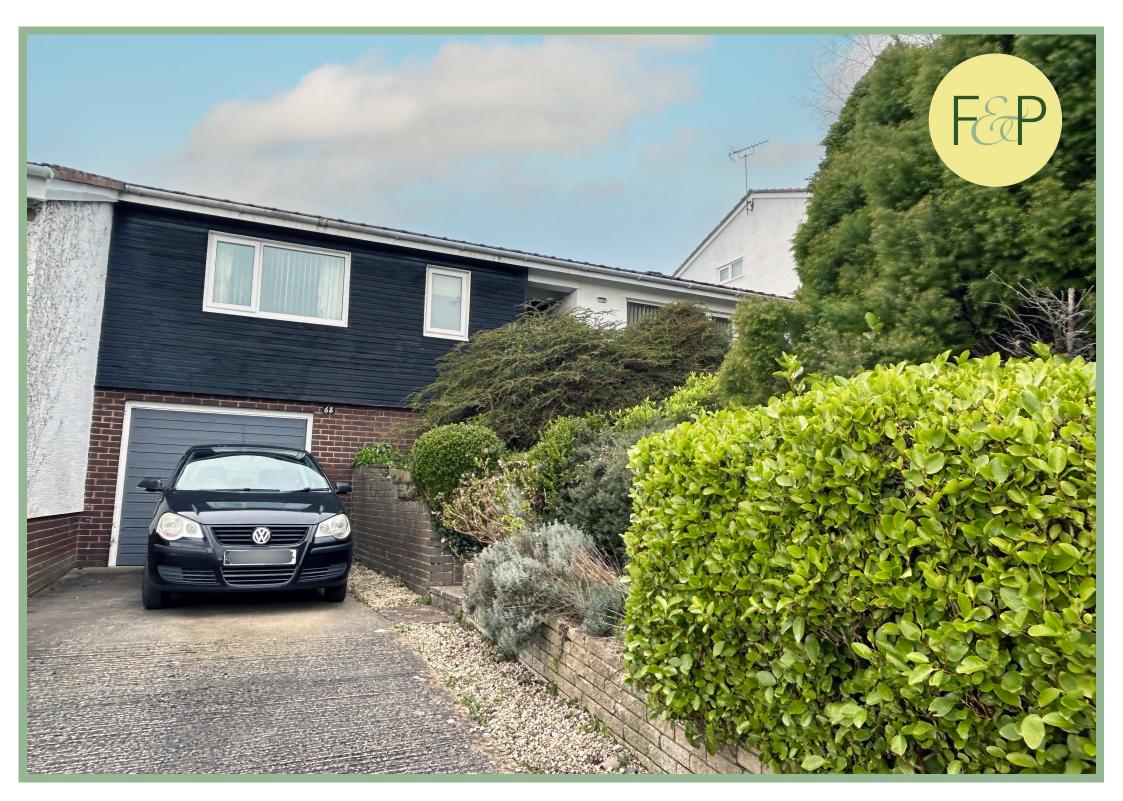

# Two Bedroom Semi Detached Bungalow

## Description

A light and well planned two bedroom semi detached bungalow situated on the outskirts of Conwy town and Gyffin village. The property enjoys views of the Carneddau mountains from the rear garden.

The accommodation comprises: Steps leading up to the front door, hallway, open plan lounge/diner, kitchen/breakfast room with space for an electric cooker, washing machine and fridge/freezer, two double bedrooms and bathroom.

UPVC double glazing and gas fired Worcester boiler with separate hot water tank.

To the outside there is driveway parking for two vehicles, garage with power and light and a front garden area with established shrubs and trees. The rear garden has a flagged patio seating area, lawn and hedged boundaries.

- ✓ LIGHT & WELL PLANNED TWO BEDROOM SEMI DETACHED BUNGALOW
- ✓ SITUATED WITHIN WALKING DISTANCE TO CONWY TOWN &
  GYFFIN
- ✓ ENJOYS VIEWS OF THE MOUNTAINS FROM THE BACK GARDEN
- ✓ DRIVEWAY PARKING & GARAGE
- ✓ FREEHOLD