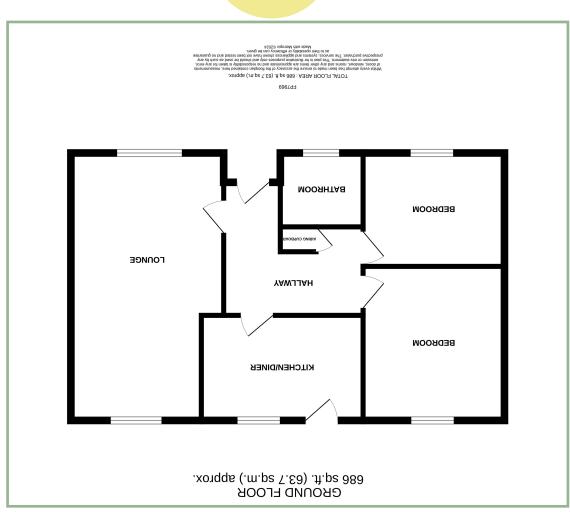

The accommodation comprises: Steps leading up to the front door, hallway, open plan lounge/diner, kitchen/breakfast room with space for an electric cooker, washing machine and fridge/freezer, two double bedrooms and bathroom.

## Lounge/Diner

20' 9" x 11' 10" 6.33m x 3.60m

## Hallway

9' x 10' 9" 2.74m x 3.27m

### Kitchen/Diner

12' 6" x 8' 7" 3.81m x 2.61m

# Bedroom One

11' 11" x 10' 11" 3.63m x 3.32m

## Bedroom Two

10' 11" x 8' 9" 3.32m x 2.66m

#### Bathroom

6′ 5″ x 5′ 8″ 1.95m x 1.72m