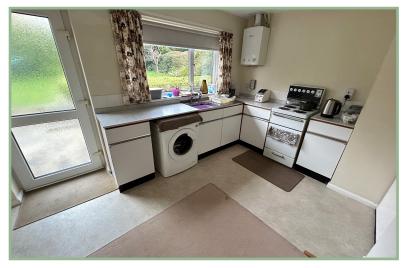

er, kitchen/breakfast room with space for an electric cooker, washing machine and fridge/freezer, two double bedrooms and bathroom.

UPVC double glazing and gas fired Worcester boiler with separate hot water tank.

To the outside there is driveway parking for two vehicles, garage with power and light and a front garden area with established shrubs and trees. The rear garden has a flagged patio seating area, lawn and hedged boundaries.

- ✓ LIGHT & WELL PLANNED TWO BEDROOM SEMI DETACHED BUNGALOW
- ✓ SITUATED WITHIN WALKING DISTANCE TO CONWY TOWN &
  GYFFIN
- ✓ ENJOYS VIEWS OF THE MOUNTAINS FROM THE BACK GARDEN
- ✓ DRIVEWAY PARKING & GARAGE
- ✓ FREEHOLD

## Lounge/Diner

20' 9" x 11' 10" 6.33m x 3.60m



## Hallway

9' x 10' 9" 2.74m x 3.27m

### Kitchen/Diner

12' 6" x 8' 7" 3.81m x 2.61m



# Bedroom One

11' 11" x 10' 11" 3.63m x 3.32m



## Bedroom Two

10' 11" x 8' 9" 3.32m x 2.66m



#### Bathroom

6′ 5″ x 5′ 8″ 1.95m x 1.72m



## Garage

17' 11" x 11' 5.46m x 3.35m

## Location

The historic walled town of Conwy is located on the banks of the River Conwy and is famous for its Castle and Bridges. There is a busy harbour, marina, 18 hole golf course, wealth of local shops, medical centre, library, and schools, and is located on a bus route and railway line. The A55 Expressway for easy access to Chester and motorways is near by.

## Directions

From our Conwy office take the second left turning (just after the arch) into Mount Pleasant. Proceed up the hill to the junction and turn right onto the Sychnant Pass Road, proceed past the Youth Hostel and take the 4th turning l