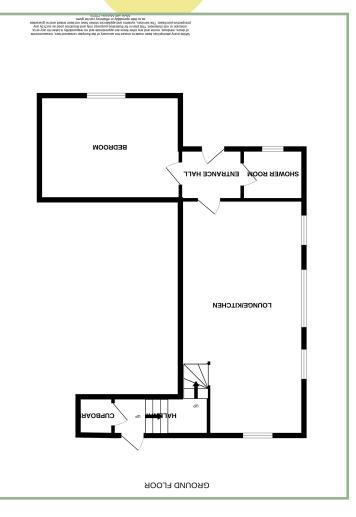

#### Hallway

4'8" x 7'7" 1.42m x 2.31m

Cupboard

3' 3" x 3' 11" 0.99m x 1.19m

#### Lounge/Kitchen

26'4" x 13'10" 8.03m x 4.21m

Shower Room

6'9" x 5'9" 2.06m x 1.75m

Bedroom

11' 8" x 15' 4" 3.55m x 4.67m

Inner Hallway 5' 9" x 6' 6" 1.75m x 1.98m

Agent Notes: Leasehold on 150 year lease from 1986. £435.28 per quarter for maintenance of all external and internal communal areas & £75 per annum for ground rent. No renting and no pets are allowed.