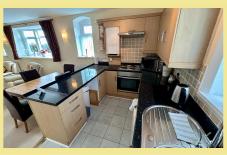

#### Lounge/Kitchen

26'4" x 13'10" 8.03m x 4.21m

Shower Room

6'9" x 5'9" 2.06m x 1.75m

Bedroom

11' 8" x 15' 4" 3.55m x 4.67m

Inner Hallway 5' 9" x 6' 6" 1.75m x 1.98m

Agent Notes: Leasehold on 150 year lease from 1986. £435.28 per quarter for maintenance of all external and internal communal areas & £75 per annum for ground rent. No renting and no pets are allowed.