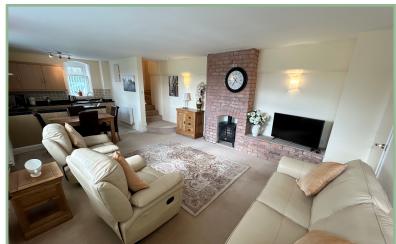

There is a secure communal entrance, Careline facilities, communal laundry, communal seating area and plentiful visitor parking.

The light and modern apartment consists of: Private entrance hall, store cupboard, lounge/kitchen area including an electric oven, electric hob and extractor fan, spacious bedroom, shower room with a large modern shower.

#### Lounge/Kitchen

26'4" x 13'10" 8.03m x 4.21m

Shower Room

6'9" x 5'9" 2.06m x 1.75m

Bedroom

11' 8" x 15' 4" 3.55m x 4.67m

Inner Hallway 5' 9" x 6' 6" 1.75m x 1.98m

Agent Notes: Leasehold on 150 year lease from 1986. £435.28 per quarter for maintenance of all external and internal communal areas & £75 per annum for ground rent. No renting and no pets are allowed.