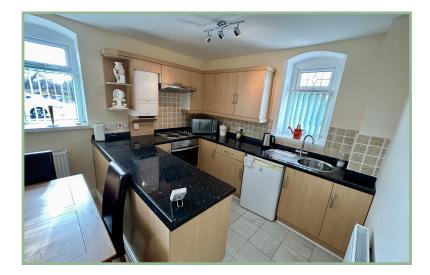

There is a secure communal entrance, Careline facilities, communal laundry, communal seating area and plentiful visitor parking.

The light and modern apartment consists of: Private entrance hall, store cupboard, lounge/kitchen area including an electric oven, electric hob and extractor fan, spacious bedroom, shower room with a large modern shower.

#### Lounge/Kitchen

26'4" x 13'10" 8.03m x 4.21m

Shower Room

6'9" x 5'9" 2.06m x 1.75m

Bedroom

11' 8" x 15' 4" 3.55m x 4.67m

Inner Hallway 5' 9" x 6' 6" 1.75m x 1.98m

Agent Notes: Leasehold on 150 year lease from 1986. £435.28 per quarter for maintenance of all external and internal communal areas & £75 per annum for ground rent. No renting and no pets are allowed.