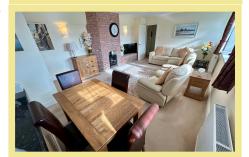

#### Lounge/Kitchen

26'4" x 13'10" 8.03m x 4.21m

Shower Room

6'9" x 5'9" 2.06m x 1.75m

Bedroom

11' 8" x 15' 4" 3.55m x 4.67m

Inner Hallway 5' 9" x 6' 6" 1.75m x 1.98m

Agent Notes: Leasehold on 150 year lease from 1986. £435.28 per quarter for maintenance of all external and internal communal areas & £75 per annum for ground rent. No renting and no pets are allowed.