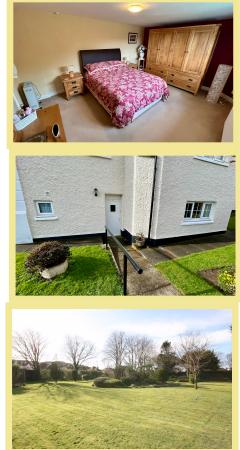

### Description

An immaculately presented one bedroom, ground floor apartment, situated to the rear of the building enjoying a lovely aspect over the countryside.

Plas Mariandir is a very well-maintained development for the over 55's consisting of 31 one and two bedroom self-contained apartments, occupying lovely landscaped gardens and grounds extending to approximately two acres, with seating areas, a putting green and a BBQ area.

There is a secure communal entrance, Careline facilities, communal laundry, communal seating area and plentiful visitor parking.

The light and modern apartment consists of: Private entrance hall, store cupboard, lounge/kitchen area including an electric oven, electric hob and extractor fan, spacious bedroom, shower room with a large modern shower.

#### Location

The property is located in the quiet residential area of Llanrhos on the outskirts of the busy coastal resort of Llandudno with its wealth of shops and other amenities, Victorian Pier and Promenade, Theatre, Ski Slope and Swimming Pool. It is convenient for the A55 for easy access to Chester and the motorways beyond. The walled town of Conwy is also within a short distance.