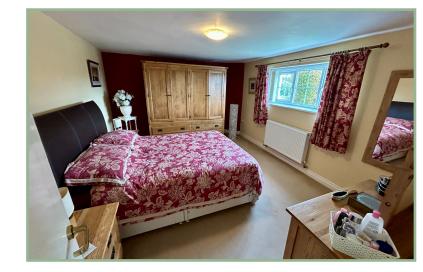

#### Lounge/Kitchen

26'4" x 13'10" 8.03m x 4.21m

Shower Room

6'9" x 5'9" 2.06m x 1.75m

Bedroom

11' 8" x 15' 4" 3.55m x 4.67m

Inner Hallway 5' 9" x 6' 6" 1.75m x 1.98m

Agent Notes: Leasehold on 150 year lease from 1986. £435.28 per quarter for maintenance of all external and internal communal areas & £75 per annum for ground rent. No renting and no pets are allowed.