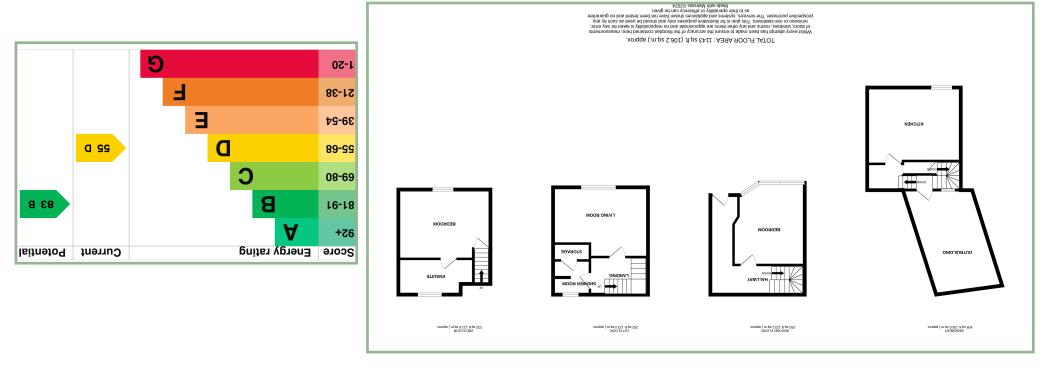

### Description

A Two bedroom end terraced home located in the centre of Llanfairfechan village within walking distance to the local amenities, transport service, beach and promenade.

The property is laid over four floors with accommodation consisting of Ground Floor: Entrance hallway and bedroom. Floor One: Lounge, shower room and storage room with gas fired combination boiler and space for washing machine and tumble dryer. Floor Two: Bedroom and ensuite.

To the lower level floor: Lean to, Kitchen/diner with fitted extractor fan and space for an electric oven and fridge/freezer.

- ✓ FREEHOLD
- ✓ WALKING DISTANCE TO AMENITIES, SHOPS AND BEACH
- ✓ DRIVEWAY PARKING
- ✓ EASY ACCESS TO A55
- √ NO CHAIN
- ✓ CLOSE TO LOVELY WALKS ALONG THE PROMENADE

## Hallway

14' 9" max x 13' 6" max 4.49m x 4.11m

Bedroom One

12' 11" x 10' 4" 3.94m x 3.15m

## Landing

4' 2" x 12' 11" 1.27m x 3.94m

## Lean To

17' 3" x 8' 7" 5.26m x 2.61m

## Kitchen

12' x 14' 1" 3.66m x 4.29m

#### Lounge

11'5" x 15' 3.48m x 4.57m

#### Shower Room

6′ 10″ 5′ 9″ 2.08m x 1.75m

## Utility Room

2' 6" x 5' 11" 0.76m x 1.80m

#### Bedroom Two

10' 11" x 13' 10" 3.32m x 4.21m

## Ensuite

5′ 5″ x 10′ 5″ 1.65m x 3.17m