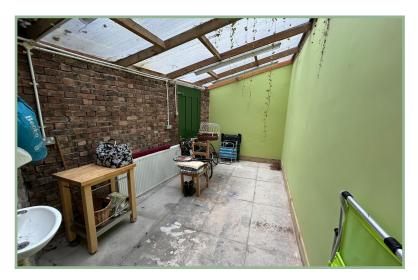

To the lower level floor: Lean to, Kitchen/diner with fitted extractor fan and space for an electric oven and fridge/freezer.

- ✓ FREEHOLD
- ✓ WALKING DISTANCE TO AMENITIES, SHOPS AND BEACH
- ✓ DRIVEWAY PARKING
- ✓ EASY ACCESS TO A55
- √ NO CHAIN
- ✓ CLOSE TO LOVELY WALKS ALONG THE PROMENADE

## Lean To

17' 3" x 8' 7" 5.26m x 2.61m