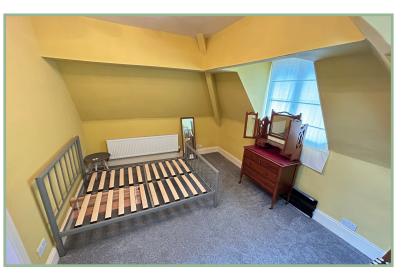

## Hallway

14' 9" max x 13' 6" max 4.49m x 4.11m

Bedroom One

12' 11" x 10' 4" 3.94m x 3.15m

#### Bedroom Two

10' 11" x 13' 10" 3.32m x 4.21m