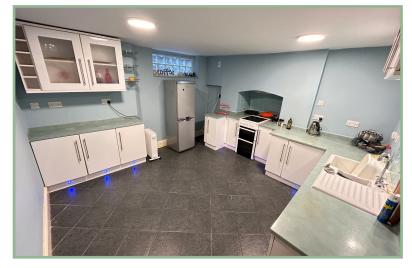

To the lower level floor: Lean to, Kitchen/diner with fitted extractor fan and space for an electric oven and fridge/freezer.

- ✓ FREEHOLD
- ✓ WALKING DISTANCE TO AMENITIES, SHOPS AND BEACH
- ✓ DRIVEWAY PARKING
- ✓ EASY ACCESS TO A55
- √ NO CHAIN
- ✓ CLOSE TO LOVELY WALKS ALONG THE PROMENADE

## Kitchen

12' x 14' 1" 3.66m x 4.29m