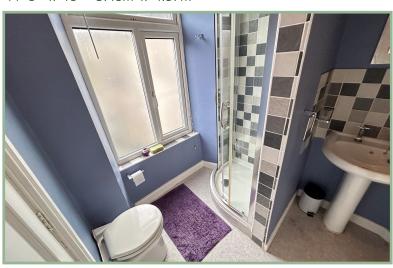

#### Shower Room

6′ 10″ 5′ 9″ 2.08m x 1.75m

## Ensuite

5′ 5″ x 10′ 5″ 1.65m x 3.17m