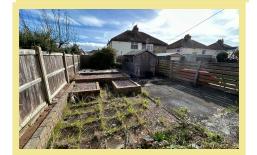

To the outside there is a front garden area, gated side pathway leading to the rear garden which is laid for low maintenance with a timber shed.

- √ TWO BEDROOM SEMI DETACHED HOME
- $\checkmark$  SITUATED CLOSE TO THE SHOPS, TRANSPORT LINKS AND PRIMARY SCHOOL
- ✓ IN NEED OF REFURBISHMENT
- √ NO CHAIN
- ✓ FREEHOLD