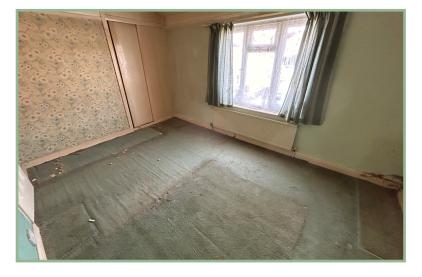

## Bedroom One

13′ 9″ plus wardrobes x 9′ 5″ 4.19m x 2.87m

# Bedroom Two

10' 7" x 8' 10" 3.22m x 2.69m