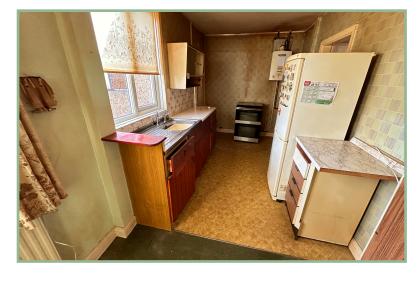

mary school.

The accommodation is in need of refurbishment comprises: Entrance hall, lounge with gas fire, kitchen/diner with under stairs cupboard and rear porch/utility.

To the first floor: Landing, master bedroom with built in wardrobe and a second double bedroom and bathroom with airing cupboard.

UPVC double glazing and gas central heating with a separate hot water cylinder.

To the outside there is a front garden area, gated side pathway leading to the rear garden which is laid for low maintenance with a timber shed.

- √ TWO BEDROOM SEMI DETACHED HOME
- $\checkmark$  SITUATED CLOSE TO THE SHOPS, TRANSPORT LINKS AND PRIMARY SCHOOL
- ✓ IN NEED OF REFURBISHMENT
- √ NO CHAIN
- ✓ FREEHOLD

## Lounge

14' 4" max x 13' 8" 4.37m x 4.16m



## Kitchen/Diner

16' 11" x 7' 4" 5.15m x 2.23m



## Rear Porch

7′ 2″ x 2′ 10″ 2.18m x 0.86m

## Bedroom One

13′ 9″ plus wardrobes x 9′ 5″ 4.19m x 2.87m



# Bedroom Two

10' 7" x 8' 10" 3.22m x 2.69m



#### Bathroom

7′ 10" x 7′ 7″ 2.39m x 2.31m



## Location

Llandudno Junction has a variety of local shops and amenities. It is located on a main railway line and bus route and is very close to the A55 Expressway for easy access to Chester and the motorways.

## Directions

From our Conwy office go over the bridge, second exit into Llandudno Junction, proceed over the mini roundabout, into the village, left onto Pehrhos Avenue, right at the 'T' junction, follow the road round where number 127 can be found on the right.

Council Tax Band: C (provided on <a href="https://www.voa.gov.uk">www.voa.gov.uk</a> Energy Efficiency Rating: C

#