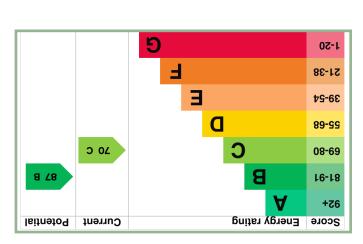

Council Tax Band: C (provided on <a href="https://www.voa.gov.uk">www.voa.gov.uk</a> Energy Efficiency Rating: C