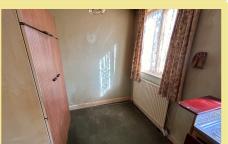

## Bedroom One

13′ 9″ plus wardrobes x 9′ 5″ 4.19m x 2.87m

# Bedroom Two

10' 7" x 8' 10" 3.22m x 2.69m