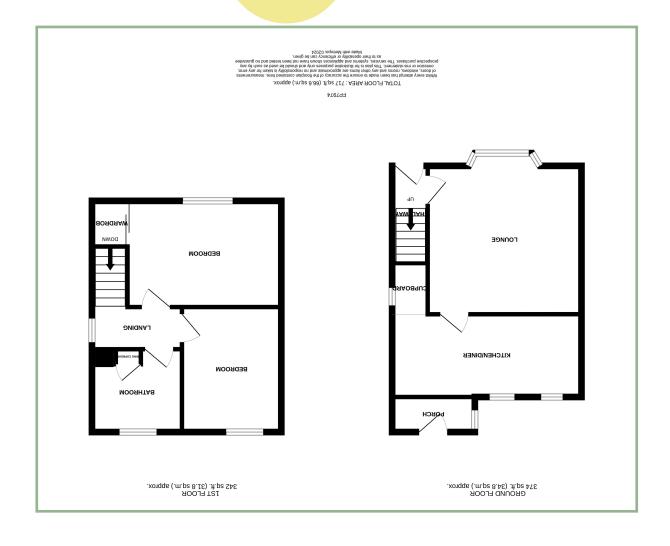

## Description

A two bedroom semi detached home situated for easy access to the shops, transport links, café's and primary school.

The accommodation is in need of refurbishment comprises: Entrance hall, lounge with gas fire, kitchen/diner with under stairs cupboard and rear porch/utility.

To the first floor: Landing, master bedroom with built in wardrobe and a second double bedroom and bathroom with airing cupboard.

UPVC double glazing and gas central heating with a separate hot water cylinder.

To the outside there is a front garden area, gated side pathway leading to the rear garden which is laid for low maintenance with a timber shed.

- √ TWO BEDROOM SEMI DETACHED HOME
- $\checkmark$  SITUATED CLOSE TO THE SHOPS, TRANSPORT LINKS AND PRIMARY SCHOOL
- ✓ IN NEED OF REFURBISHMENT
- √ NO CHAIN
- ✓ FREEHOLD