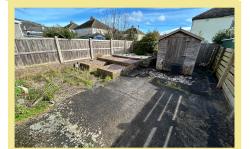

To the outside there is a front garden area, gated side pathway leading to the rear garden which is laid for low maintenance with a timber shed.

- √ TWO BEDROOM SEMI DETACHED HOME
- $\checkmark$  SITUATED CLOSE TO THE SHOPS, TRANSPORT LINKS AND PRIMARY SCHOOL
- ✓ IN NEED OF REFURBISHMENT
- √ NO CHAIN
- ✓ FREEHOLD