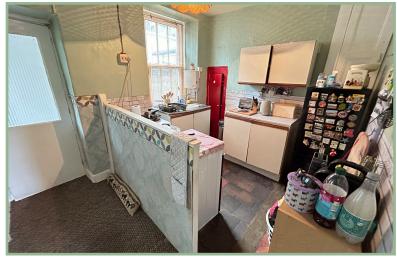

Quarryman's cottage situated in a slightly elevated position within walking distance to the village centre and the beach.

The accommodation which is in need of updating comprises: Hallway, Lounge, kitchen/diner, rear hall area with access to the shower room and door to the rear garden.

To the first floor: Three bedrooms.

UPVC double glazing.

To the outside there is a small sloped grassed area located on the other side of the communal pathway and a rear courtyard area on two levels with rear gated access.

- ✓ THREE BEDROOM QUARRYMAN'S TERRACE COTTAGE
- $\checkmark$  SITAUTED IN AN ELEVATED POSITION
- ✓ IN NEED OF REFURBISHMENT
- ✓ NO CHAIN
- ✓ FREEHOLD

#### Hallway

4' 10" x 3' 2" 1.47m x 0.96m

#### Lounge

10'11" x 11'5" 3.32m x 3.48m



#### Kitchen

14' 7" x 8' 6" 4.44m x 2.59m



#### Inner Hallway

5'9" x 2'6" 1.75m x 0.76m

Shower Room

5' 6" x 4' 8" 1.67m x 1.42m

Bedroom One

13' x 8' 3.96m x 2.43m



#### Bedroom Two

14' 11" x 7' 1" 4.54m x 2.16m



Bedroom Three 8' 2" x 6' 4" 5.57m x 3.71m



#### Location

Located in the coastal resort of Penmaenmawr with its promenade, sandy beach, bowling green, community centre, all weather pitch, medical centre, primary school, railway station, local shops and hostelries and conveniently placed for the A55 dual carriageway. The medieval walled town of Conwy is some 5 miles distant whilst the University City of Bangor is 12 miles.

#### 3 Mid Terrace Home

21 Water Street Penmaenmawr LL34 6PB

NO CHAIN **£128,000** 

Reference Number: FP7953 20/2/2024

> Fletcher & Poole, 3 Lancaster Square, Conwy, LL32 8HT

Registered