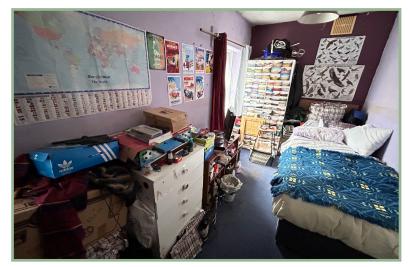

#### Inner Hallway

5'9" x 2'6" 1.75m x 0.76m

Shower Room

5' 6" x 4' 8" 1.67m x 1.42m

Bedroom One

13' x 8' 3.96m x 2.43m

#### Bedroom Two

14' 11" x 7' 1" 4.54m x 2.16m

Bedroom Three 8' 2" x 6' 4" 5.57m x 3.71m