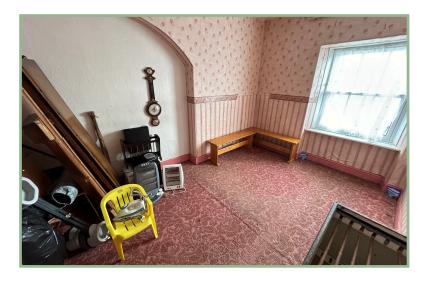

#### Bedroom Two

14' 11" x 7' 1" 4.54m x 2.16m

Bedroom Three 8' 2" x 6' 4" 5.57m x 3.71m