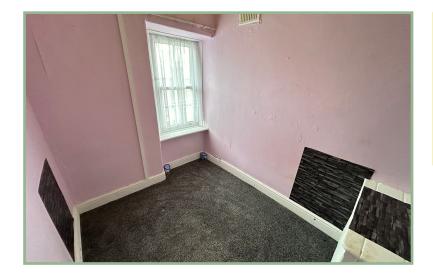

To the first floor: Three bedrooms.

UPVC double glazing.

To the outside there is a small sloped grassed area located on the other side of the communal pathway and a rear courtyard area on two levels with rear gated access.

#### Inner Hallway

5'9" x 2'6" 1.75m x 0.76m

Shower Room

5' 6" x 4' 8" 1.67m x 1.42m

Bedroom One

13' x 8' 3.96m x 2.43m

#### Bedroom Two

14' 11" x 7' 1" 4.54m x 2.16m

Bedroom Three 8' 2" x 6' 4" 5.57m x 3.71m