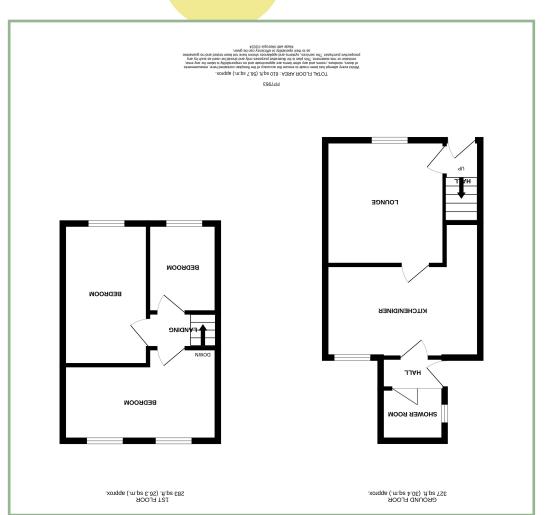

### Description

A three bedroom former Quarryman's cottage situated in a slightly elevated position within walking distance to the village centre and the beach.

The accommodation which is in need of updating comprises: Hallway, Lounge, kitchen/diner, rear hall area with access to the shower room and door to the rear garden.

To the first floor: Three bedrooms.

UPVC double glazing.

To the outside there is a small sloped grassed area located on the other side of the communal pathway and a rear courtyard area on two levels with rear gated access.

#### Hallway

4' 10" x 3' 2" 1.47m x 0.96m

#### Lounge

10'11" x 11'5" 3.32m x 3.48m

#### Kitchen

14' 7" x 8' 6" 4.44m x 2.59m

#### Inner Hallway

5'9" x 2'6" 1.75m x 0.76m

Shower Room

5' 6" x 4' 8" 1.67m x 1.42m

Bedroom One

13' x 8' 3.96m x 2.43m

#### Bedroom Two

14' 11" x 7' 1" 4.54m x 2.16m

Bedroom Three 8' 2" x 6' 4" 5.57m x 3.71m

# Landing

5′ 1″ x 6′ 4″ 1.55m x 1.93m