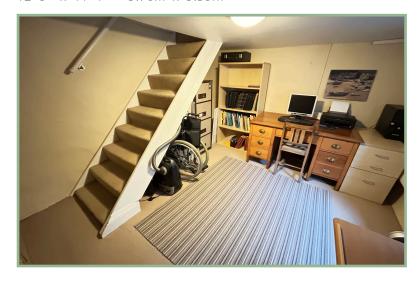

The immaculately presented and very well maintained accommodation retains some lovely period features comprises: Lounge, dining room with slate fireplace, kitchen with gas hob and double electric oven, integrated fridge/freezer, dishwasher, washing machine, dryer and granite worktops. There is a small set of steps leading down to the office/hobbies room.

#### Office

12' 5" x 11' 1" 3.78m x 3.39m