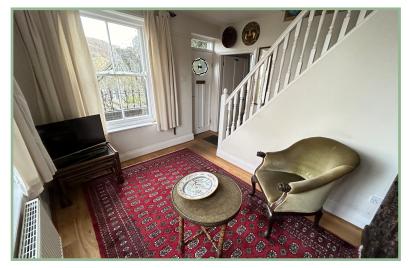

From the lounge there are stairs leading to the first floor: Landing with store cupboard, two bedrooms, modern shower room and modern bathroom, a staircase leads to the fantastic top floor room which is currently used as a lounge or could be used as a large bedroom.

# Lounge/Snug

12' 6" x 8' 3.81m x 2.44m