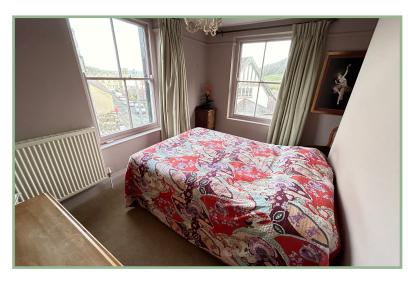

#### Bedroom One

12' 9" x 8' 3.88m x 2.45m

## Bedroom Two

12′ 5″ x 7′ 3.78m x 2.13m

Lounge/Bedroom 3

21' 8" x 12' 10" 6.61m x 3.91m