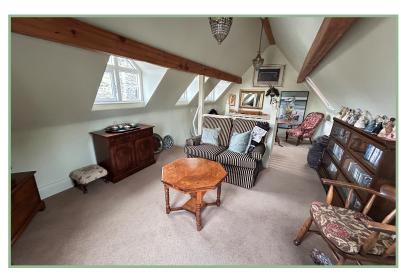

From the lounge there are stairs leading to the first floor: Landing with store cupboard, two bedrooms, modern shower room and modern bathroom, a staircase leads to the fantastic top floor room which is currently used as a lounge or could be used as a large bedroom.

## Bedroom Two

12′ 5″ x 7′ 3.78m x 2.13m

Lounge/Bedroom 3

21' 8" x 12' 10" 6.61m x 3.91m