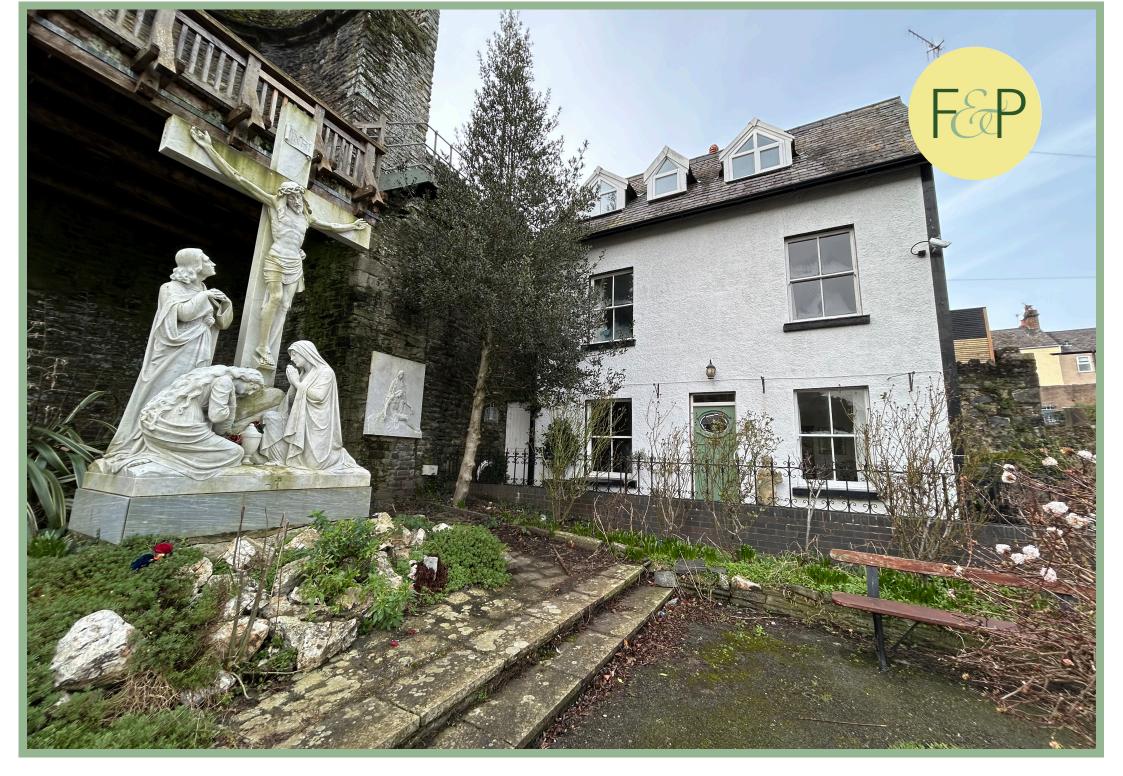

# Three Bedroom, Four Storey Detached Character Home Within The Castle Walls

# Description

A simply superb three bedroom, four storey detached period property situated in the heart of the historic walled town of Conwy. Bryn Dedwydd occupies a lovely position at the head of Rosemary Lane with views over the castle walls, castle, turret and the landscaped gardens for St Michael's Church.