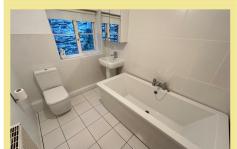

From the lounge there are stairs leading to the first floor: Landing with store cupboard, two bedrooms, modern shower room and modern bathroom, a staircase leads to the fantastic top floor room which is currently used as a lounge or could be used as a large bedroom.