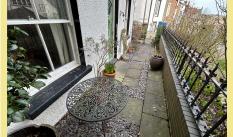

Single glazed timber windows which are mostly sash and a gas fired Worcester combination boiler.

To the outside there is a small front garden area laid to flagstones and slate shingle, a side area either side of the property with W.C and store room. The property currently rents a parking space from St Michael's Church for £100 per annum.