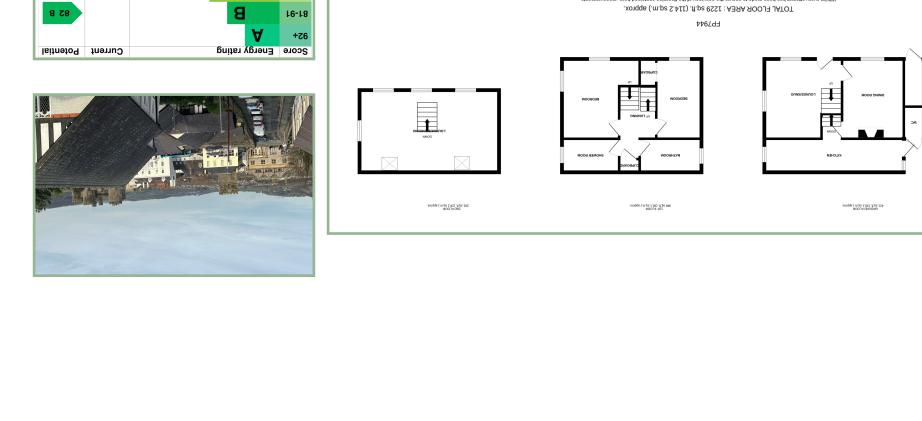

34 E

69-80 29-24 29-24

BASEMENT 39 sq.ft. (12.9 sq.m.) approx

We endeavor to make our sales details accurate and reliable but they should not be relied on as statements or representations of fact and they do not constitute any part of an offer or contract. The seller does not make any representation or give any warranty in relation to the property and we have no authority to do so on behalf of the seller. Services, fittings and equipment referred to in the sales details have not been tested (unless otherwise stated) and no warranty can be given as to their condition.

### Directions

From our Conwy office turn right onto Rosemary Lane where Bryn Dedwydd can be found towards to top of the road on the left.

Council Tax Band: F (provided on <a href="https://www.voa.gov.uk">www.voa.gov.uk</a> Energy Efficiency Rating: F 3 Bedroom, 4 Storey Detached Home