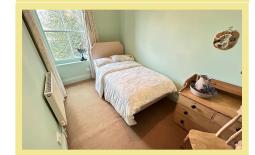

#### Bedroom One

12' 9" x 8' 3.88m x 2.45m

## Bedroom Two

12′ 5″ x 7′ 3.78m x 2.13m

Lounge/Bedroom 3

21' 8" x 12' 10" 6.61m x 3.91m