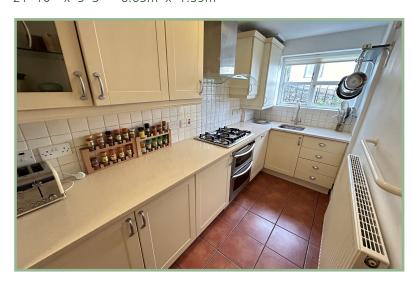

The immaculately presented and very well maintained accommodation retains some lovely period features comprises: Lounge, dining room with slate fireplace, kitchen with gas hob and double electric oven, integrated fridge/freezer, dishwasher, washing machine, dryer and granite worktops. There is a small set of steps leading down to the office/hobbies room.

## Kitchen

21' 10" x 5' 3" 6.65m x 1.59m