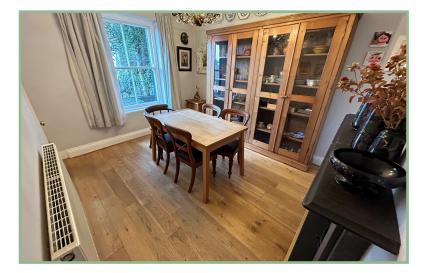

rrently used as a lounge or could be used as a large bedroom.

Single glazed timber windows which are mostly sash and a gas fired Worcester combination boiler.

To the outside there is a small front garden area laid to flagstones and slate shingle, a side area either side of the property with W.C and store room. The property currently rents a parking space from St Michael's Church for £100 per annum.

- ✓ THREE BEDROOM, FOUR STOREY CHARACTER PROPERTY
- ✓ SITUATED WITHIN THE CASTLE WALLS
- ✓ ENJOYS SUPERB VIEWS
- ✓ LOW MAINTENANCE GARDENS
- ✓ IMMACULATELY PRESENTED AND VERY WELL MAINTAINED
- ✓ RENTS A PARKING SPACE FROM THE CHURCH
- √ NO CHAIN
- ✓ FREEHOLD

#### Office

12' 5" x 11' 1" 3.78m x 3.39m



# Lounge/Snug

12' 6" x 8' 3.81m x 2.44m



# Dining Room

12' 4" x 9' 9" 3.76m x 2.97m



## Kitchen

21' 10" x 5' 3" 6.65m x 1.59m



#### Bedroom One

12' 9" x 8' 3.88m x 2.45m



## Bedroom Two

12′ 5″ x 7′ 3.78m x 2.13m

Lounge/Bedroom 3

21' 8" x 12' 10" 6.61m x 3.91m



#### Location

The property is situated within the walls of this medieval town famous for its Castle and Bridges. The town has an array of retail outlets, medical centre, library and several places of historic interest. There is a local primary and secondary school, social and recreational facilities includes 18 hole golf course and a yachting marina.

### Directions

From our Conwy office turn right onto Rosemary Lane where Bryn Dedwydd can be found towards to top of the road on the left.

Council Tax Band: F (provided on <a href="https://www.voa.gov.uk">www.voa.gov.uk</a> Energy Efficiency Rating: F 3