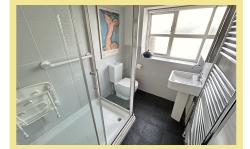

From the lounge there are stairs leading to the first floor: Landing with store cupboard, two bedrooms, modern shower room and modern bathroom, a staircase leads to the fantastic top floor room which is currently used as a lounge or could be used as a large bedroom.