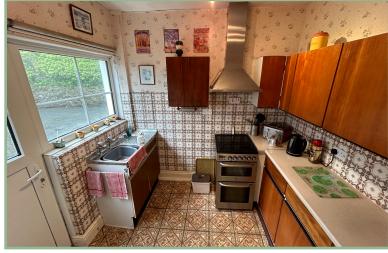

th a fitted extractor fan and space for an electric oven.

To the first floor: two large double bedrooms, a third bedroom and bathroom.

UVPC double glazed windows and gas fired combination boiler. To the outside is a private driveway, rear private garden and timber garage.

- ✓ FREEHOLD
- ✓ WALKING DISTANCE TO BEACH AND PROMENADE
- ✓ EXTENDED FOUR BEDROOM HOME
- ✓ STUNNING VIEWS OF LLANDUDNO AND THE GREAT ORME
- ✓ SITUATED IN A DESIRABLE CUL DE SAC LOCATION

#### Porch

4′ 1″ x 7′ 8″ 1.24m x 2.33m

#### Hallway

14' 9" x 7' 1" 4.49m x 2.16m

# Downstairs Bedroom

13' 4" x 11' 5" 4.06m x 3.48m



## Ensuite

4′ 3″ x 9′ 11″ 1.29m x 3.02m



# Lounge

14' 6" x 12' 1" 4.42m x 3.68m



# **Under Stairs Storage**

Dining Room

12' 7" x 12' 3.83m x 3.66m

#### Kitchen

8' 7" x 7' 2.61m x 2.13m



#### Landing

12' 7" x 7' 1" 3.83m x 2.16m

#### Bedroom One

9' x 7' 1" 2.74m x 2.16m



Bedroom Two

14' 9" x 10' 3" 4.49m x 3.12m



# Bedroom Three

12' 1" x 10' 9" 3.68m x 3.27m

#### Bathroom

8′ 5″ x 7′ 1″ 2.56m x 2.16m

# Location

Wherndale 5 Princes drive is a short distance from the promenade and other local amenities. It is conveniently located for the town centre with its Victorian facades and wide range of shops, schools, theatre, train station and Llandudno Pier.

#### Directions

From our Conwy office follow the one-way system out of Conwy via the bridge. At the roundabout take the first exit onto Glan y Mor Road. Take a right turn up Pentywyn Road and proceed along, going straight across at the mini roundabout, continue until you reach the large roundabout. Take the thir