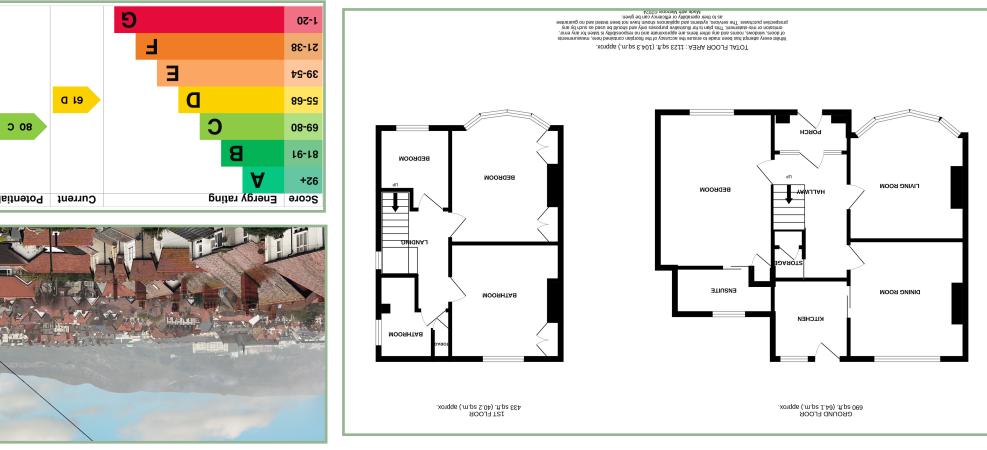

Council Tax Band: D (provided on <u>www.voa.gov.uk</u>

Energy Efficiency Rating: D

4 Bedroom Semi Detached Home

Wherndale 5 Princes Drive Llandudno LL30 1YB