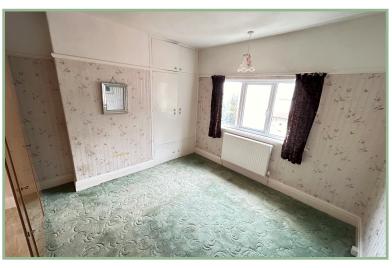

# Downstairs Bedroom

13' 4" x 11' 5" 4.06m x 3.48m

#### Bedroom One

9' x 7' 1" 2.74m x 2.16m

Bedroom Two

14' 9" x 10' 3" 4.49m x 3.12m