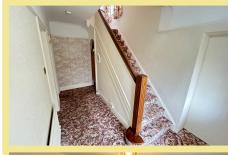

#### Hallway

14' 9" x 7' 1" 4.49m x 2.16m

#### Landing

12' 7" x 7' 1" 3.83m x 2.16m