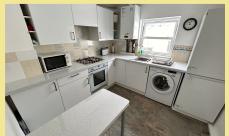

The property is ideal for someone looking for a spacious home with accommodation for either a dependent relative or an income.

The accommodation comprises: Entrance porch, hallway with stairs to the first floor landing, lounge, kitchen/diner with space for fridge/ freezer, washing machine, dishwasher, double oven and gas hob and access onto the roof terrace which also provides access to the external staircase. Recently refurbished four piece bathroom.

## Lounge

16' 1" x 11' 5" 4.90m x 3.48m

Kitchen/Dining Room

15' 11" x 9' 9" 4.85m x 2.97m

Bathroom

9′ 6″ x 9′ 4″ 2.89m x 2.84m

### Kitchen

8′ 10″ x 9′ 2″ 2.69m x 2.79m