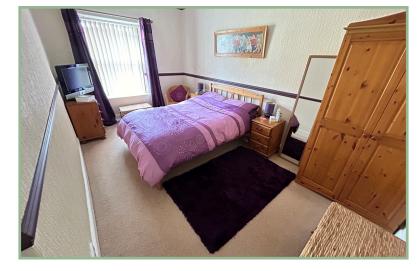

#### Bedroom One

15' 4" x 8' 10" 4.67m x 2.69m

#### Bedroom Two

10' 10" x 9' 10" 3.30m x 3.00m

#### Bedroom Three

11' 7" x 6' 9" 3.53m x 2.06m