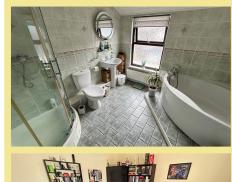

## Lounge

16' 1" x 11' 5" 4.90m x 3.48m

Kitchen/Dining Room

15' 11" x 9' 9" 4.85m x 2.97m

Bathroom

9′ 6″ x 9′ 4″ 2.89m x 2.84m

#### Shower Room

5' 6" x 4' 8" 1.67m x 1.42m