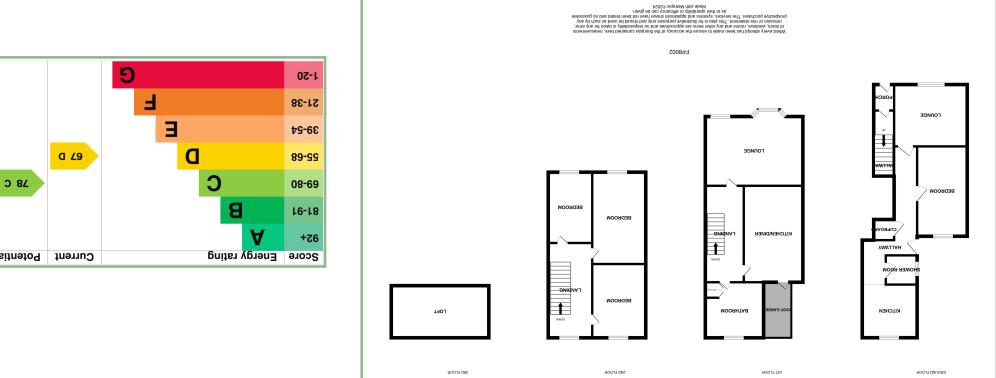

Council Tax Band: C (provided on <u>www.voa.gov.uk</u>

Energy Efficiency Rating: D