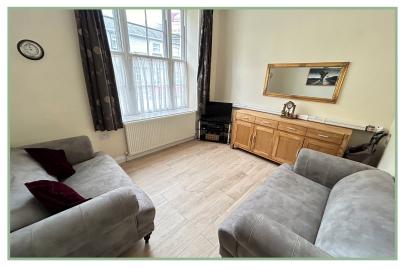

## Lounge

16' 1" x 11' 5" 4.90m x 3.48m

Kitchen/Dining Room

15' 11" x 9' 9" 4.85m x 2.97m

Bathroom

9′ 6″ x 9′ 4″ 2.89m x 2.84m