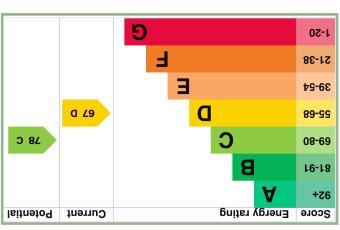

## Lounge

16' 1" x 11' 5" 4.90m x 3.48m

Kitchen/Dining Room

15' 11" x 9' 9" 4.85m x 2.97m

Bathroom

9′ 6″ x 9′ 4″ 2.89m x 2.84m