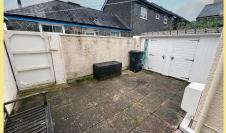

Ariston gas fired combination boiler and mostly UPVC double glazed sash windows and timber sash window to the front aspect.

To the outside there is a low maintenance rear courtyard garden with two stores, timber rear gate and an external staircase providing access from the first floor to the courtyard.