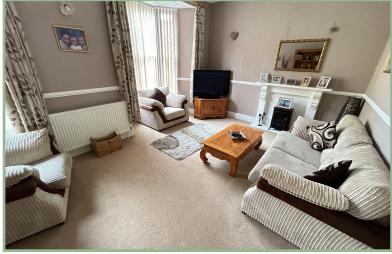

## Lounge

16' 1" x 11' 5" 4.90m x 3.48m

Kitchen/Dining Room

15' 11" x 9' 9" 4.85m x 2.97m

Bathroom

9′ 6″ x 9′ 4″ 2.89m x 2.84m