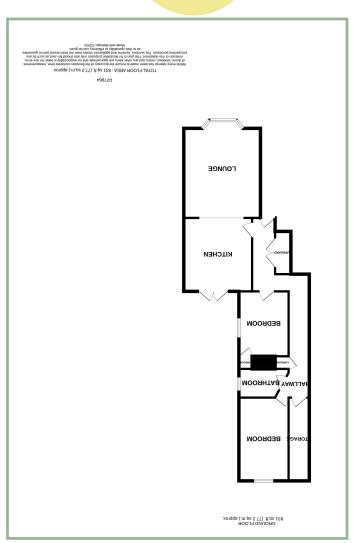

# Description

A light and deceptively spacious two bedroom ground floor apartment situated on the level within easy walking distance to the shops and promenade.

This extended apartment is one of only three in a end terrace period property and benefits from a low maintenance rear courtyard garden. The accommodation comprises: Communal entrance hall, personal door to number 1, hallway with two storage cupboards (one of which houses the space and plumbing for a washing machine), lounge with bay window which opens into the kitchen which has a gas range cooker, integrated dishwasher and space for a fridge/freezer and double doors out to the garden, two double bedrooms and bathroom and access from the hallway into a covered store area.

## Hallway

13' x 3' 7" 3.96m x 1.09m

## Lounge

16' 9" x 13' 1" 5.10m x 3.99m

# Kitchen

12' 7" x 11' 9" 3.83m x 3.59m

Bedroom Two

11' 2" x 8' 7" 3.40m x 2.61m

## Bedroom One

14' 5" x 8' 9" 4.39m x 2.66m

Bathroom

6' 9" max x 6' 9" 2.06m x 2.66m

#### Store Room

14' x 3' 5" 4.26m x 1.04m

Agent Notes: The apartment is leasehold on a 999 year lease with each owner owning a third of the freehold. Maintenance fee of £45 per month which also covers the buildings insurance.