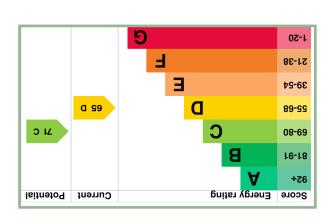

Council Tax Band: B (provided on <a href="www.voa.gov.uk">www.voa.gov.uk</a> Energy Efficiency Rating: D