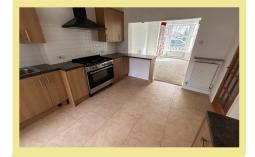

# Description

A light and deceptively spacious two bedroom ground floor apartment situated on the level within easy walking distance to the shops and promenade.

This extended apartment is one of only three in a end terrace period property and benefits from a low maintenance rear courtyard garden. The accommodation comprises: Communal entrance hall, personal door to number 1, hallway with two storage cupboards (one of which houses the space and plumbing for a washing machine), lounge with bay window which opens into the kitchen which has a gas range cooker, integrated dishwasher and space for a fridge/freezer and double doors out to the garden, two double bedrooms and bathroom and access from the hallway into a covered store area.

# Kitchen

12' 7" x 11' 9" 3.83m x 3.59m

Bedroom Two

11' 2" x 8' 7" 3.40m x 2.61m