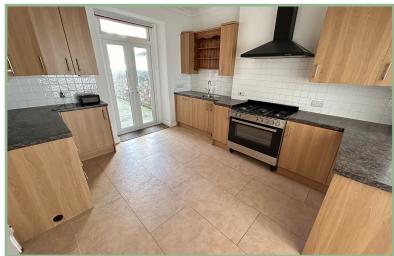

# Description

A light and deceptively spacious two bedroom ground floor apartment situated on the level within easy walking distance to the shops and promenade.

This extended apartment is one of only three in a end terrace period property and benefits from a low maintenance rear courtyard garden. The accommodation comprises: Communal entrance hall, personal door to number 1, hallway with two storage cupboards (one of which houses the space and plumbing for a washing machine), lounge with bay window which opens into the kitchen which has a gas range cooker, integrated dishwasher and space for a fridge/freezer and double doors out to the garden, two double bedrooms and bathroom and access from the hallway into a covered store area.

# Kitchen

12' 7" x 11' 9" 3.83m x 3.59m

Bedroom Two

11' 2" x 8' 7" 3.40m x 2.61m